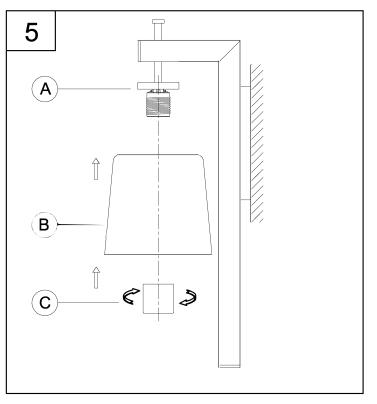

4. Slide the mounting holes in the fixture (A) over the screws (AA) and using the cylinder nut (EE), tighten the fixture against the mounting surface.

5. Attach the glass shades(B) to the fixture (A) and use the socket rings (C) to secure modestly tight.