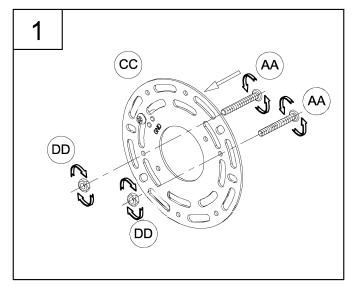

## Assembly Instructions

1. Loosely thread the screws (AA) and the hex nuts (DD) onto the round mounting plate (CC). You now need to adjust the screw length according to the fixture canopy depth.

2. Attach this assembly to the outlet box using the mounting screws supplied with the outlet box (not provided). Tighten securely.

Lift up the fixture to the mounting surface and pass the screws (AA) through the two mounting holes in the fixture canopy. While holding the fixture with one hand, thread the screws (AA) in or out of the round mounting plate (CC) until 3/16" of threads are showing. That should be enough to mount the fixture as instructed in step 4.

Next, take the fixture down and go back and tighten the hex nuts (DD) up against the round mounting plate (CC). You now should have the correct length of threads for mounting the fixture.