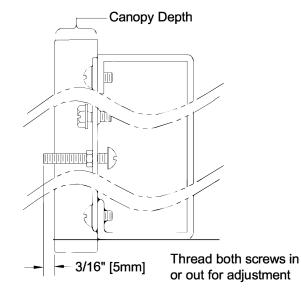

## Assembly Instructions

1. Loosely thread the screws (AA) and the hex nuts (DD) onto the round mounting plate (CC). You now need to adjust the screw length according to the fixture canopy depth.

2. Attach this assembly to the outlet box using the mounting screws supplied with the outlet box (not provided). Tighten securely.

Lift up the fixture to the mounting surface and pass the screws (AA) through the two mounting holes in the fixture canopy. While holding the fixture with one hand, thread the screws (AA) in or out of the round mounting plate (CC) until 3/16" of threads are showing. That should be enough to mount the fixture as instructed in step 4.

Next, take the fixture down and go back and tighten the hex nuts (DD) up against the round mounting plate (CC). You now should have the correct length of threads for mounting the fixture.