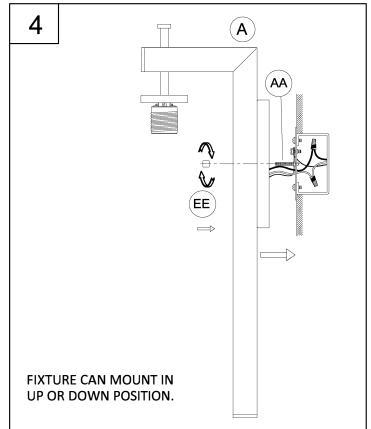

## Assembly Instructions

1. Loosely thread the screws (AA) and the hex nuts (DD) onto the round mounting plate (CC). You now need to adjust the screw length according to the fixture canopy depth.

2. Attach this assembly to the outlet box using the mounting screws supplied with the outlet box (not provided). Tighten securely.

Lift up the fixture to the mounting surface and pass the screws (AA) through the two mounting holes in the fixture canopy. While holding the fixture with one hand, thread the screws (AA) in or out of the round mounting plate (CC) until 3/16" of threads are showing. That should be enough to mount the fixture as instructed in step 4.

Next, take the fixture down and go back and tighten the hex nuts (DD) up against the round mounting plate (CC). You now should have the correct length of threads for mounting the fixture.

## Assembly Instructions

3. Strip 3/8" of insulation from the electrical wire ends. Using wire nuts (BB), connect the WHITE fixture wire to the WHITE supply wire from the outlet box; connect the BLACK fixture wire to the BLACK supply wire from the outlet box.

Connect the fixture ground wire and supply ground wire using a wire nut or by fastening to the ground screw on the round mounting plate. Push all of the wire connections carefully into the outlet box.

4. Slide the mounting holes in the fixture (A) over the screws (AA) and using the cylinder nut (EE), tighten the fixture against the mounting surface.

5. Attach the glass shades(B) to the fixture (A) and use the socket rings (C) to secure modestly tight.