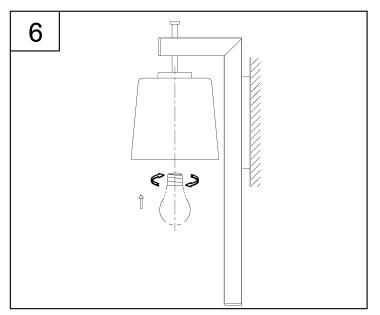

6. Thread the lamps (not included) into the fixture sockets. Use 60-watt MAX incandescent medium base lamp, SBCFL or SBLED.

urban ambiance www.urbanambiance.com