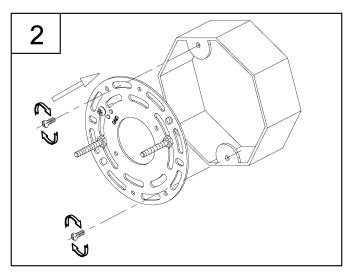

4. Slide the mounting holes in the fixture (A) over the screws (AA) and using the cylinder nut (EE), tighten the fixture against the mounting surface.

5. Attach the glass shades(B) to the fixture (A) and use the socket rings (C) to secure modestly tight.