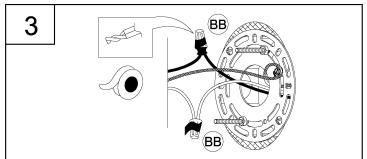

## Assembly Instructions

3. Strip 3/8" of insulation from the electrical wire ends. Using wire nuts (BB), connect the WHITE fixture wire to the WHITE supply wire from the outlet box; connect the BLACK fixture wire to the BLACK supply wire from the outlet box.

Connect the fixture ground wire and supply ground wire using a wire nut or by fastening to the ground screw on the round mounting plate. Push all of the wire connections carefully into the outlet box.