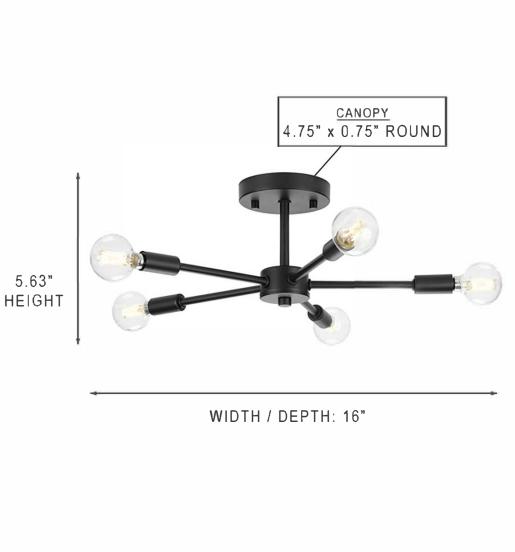

## Urban ambiance UHP4348 Indoor Ceiling Light

| Fixture Collection Name    | Albuquerque              |
|----------------------------|--------------------------|
| Fixture Finish             | Midnight Black           |
| Fixture Material           | Powder Coated Steel      |
| Shade Material             | No Shade; Exposed Bulb   |
| Bulb Base Type             | E12 Candelabra           |
| Bulb Wattage               | 60 W                     |
| Number of Bulbs Req.       | 5                        |
| Bulbs included             | No                       |
| Primary Style              | Mid-Century-Modern       |
| Location Rating            | Dry Locations            |
| Weight (in LBS)            | 1.5                      |
| Chain Length               | N/A                      |
| Extension Rods             | N/A                      |
| Ceiling / Wall Plate Dims. | 4.31"D x 4.75"W x 0.75"H |
| Power Wire Length          | 6"                       |
| LED Bulb Compatible        | Yes                      |
| Sloped Ceiling Compatible  | N/A                      |