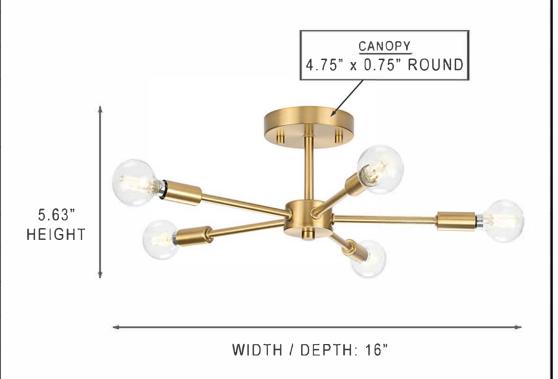

## Indoor Ceiling Light

| Fixture Collection Name    | Albuquerque              |
|----------------------------|--------------------------|
| Fixture Finish             | Brushed Bronze           |
| Fixture Material           | Plated Steel             |
| Shade Material             | No Shade; Exposed Bulb   |
| Bulb Base Type             | E12 Candelabra           |
| Bulb Wattage               | 60 W                     |
| Number of Bulbs Req.       | 5                        |
| Bulbs Included             | No                       |
| Primary Style              | Mid-Century-Modern       |
| Location Rating            | Dry Locations            |
| Weight (in LBS)            | 1.5                      |
| Chain Length               | N/A                      |
| Extension Rods             | N/A                      |
| Ceiling / Wall Plate Dims. | 4.31"D x 4.75"W x 0.75"H |
| Power Wire Length          | 6"                       |
| LED Bulb Compatible        | Yes                      |
| Sloped Ceiling Compatible  | N/A                      |