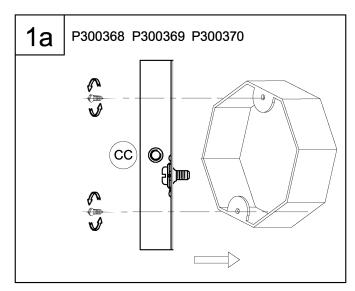

#### Assembly Instructions

1a. Attach the metal back plate (CC) onto the outlet box using the mounting screws supplied with the outlet box (not provided). Adjust it so it is parallel with the ceiling or wall surface. Tighten securely.

1b. Line up mounting holes on the back plate (CC) with screw holes on the outlet box.

Using the back plate (CC) as a template, locate the mounting slots on the outer edges of the back plate (CC).

Drill pilot holes for the Plastic anchors (FF). Remove back plate from the outlet box.

Press the Plastic anchors (FF) into the pilot holes. Install the back plate (CC) to the outlet box using the mounting screws (not provided).

Once back plate (CC) is installed, drive the provided Anchor screws (EE) into the installed Plastic anchors (FF).