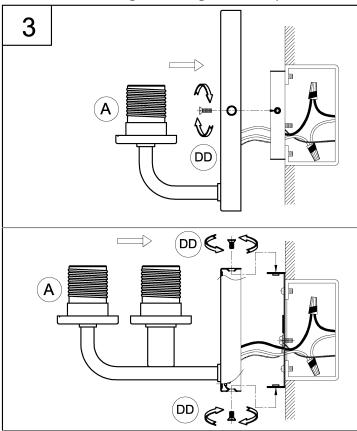

#### **Assembly Instructions**

2. Strip 3/8" of insulation from the electrical wire ends. Using wire nuts (BB), connect the WHITE fixture wire to the WHITE supply wire from the outlet box; connect the BLACK fixture wire to the BLACK supply wire from the outlet box.

Connect the fixture ground wire and supply ground wire using a wire nut or by fastening it to the ground screw on the metal back plate. Push all of the wire connections

2 BB BB

3. Attach the fixture (A) to the metal back plate using the screws provided (DD).