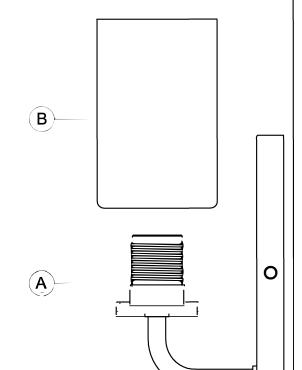

Connect the fixture ground wire and supply ground wire using a wire nut or by fastening it to the ground screw on the metal back plate. Push all of the wire connections

2 BB BB

3. Attach the fixture (A) to the metal back plate using the screws provided (DD).

Tighten the fixture against the mounting surface. Fixture can mount in glass UP or glass DOWN position.

4. Attach the glass shade (B) and socket cover (C) to the fixture (A). Use the socket rings (D) to secure modestly tight.

Thread the lamps (not included) into the fixture sockets. Use 100-watt MAX incandescent medium base lamp, SBCFL or SBLED.