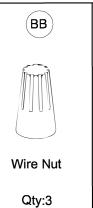

#### **Assembly Instructions**

2. Strip 3/8" of insulation from the electrical wire ends. Using wire nuts (BB), connect the WHITE fixture wire to the WHITE supply wire from the outlet box; connect the BLACK fixture wire to the BLACK supply wire from the outlet box.