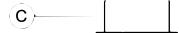

Tighten the fixture against the mounting surface. Fixture can mount in glass UP or glass DOWN position.

4. Attach the glass shade (B) and socket cover (C) to the fixture (A). Use the socket rings (D) to secure modestly tight.