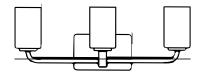

# urban ambiance

Installation Instructions: UHP4323

|   | PART         | QUANTITY |         |         |         |
|---|--------------|----------|---------|---------|---------|
|   | DESCRIPTION  | 1-LIGHT  | 2-LIGHT | 3-LIGHT | 4-LIGHT |
| Α | Fixture      | 1        | 1       | 1       | 1       |
| В | Glass shade  | 1        | 2       | 3       | 4       |
| С | Socket cover | 1        | 2       | 3       | 4       |
| D | Socket ring  | 1        | 2       | 3       | 4       |