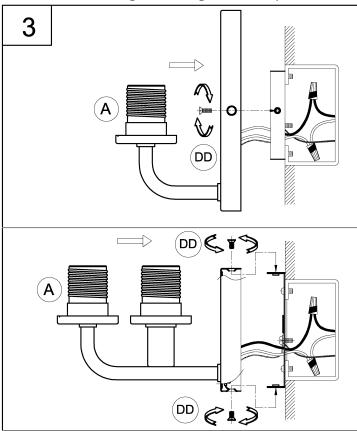

## **Assembly Instructions**

2. Strip 3/8" of insulation from the electrical wire ends. Using wire nuts (BB), connect the WHITE fixture wire to the WHITE supply wire from the outlet box; connect the BLACK fixture wire to the BLACK supply wire from the outlet box.

Connect the fixture ground wire and supply ground wire using a wire nut or by fastening it to the ground screw on the metal back plate. Push all of the wire connections

2 BB BB

3. Attach the fixture (A) to the metal back plate using the screws provided (DD).