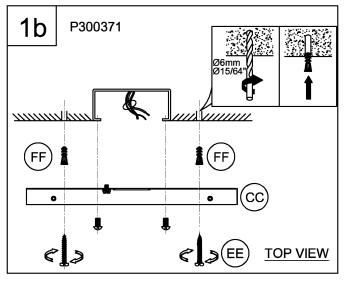

1b. Line up mounting holes on the back plate (CC) with screw holes on the outlet box.

Using the back plate (CC) as a template, locate the mounting slots on the outer edges of the back plate (CC).

Drill pilot holes for the Plastic anchors (FF). Remove back plate from the outlet box.

Press the Plastic anchors (FF) into the pilot holes. Install the back plate (CC) to the outlet box using the mounting screws (not provided).

Once back plate (CC) is installed, drive the provided Anchor screws (EE) into the installed Plastic anchors (FF).