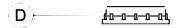

Tighten the fixture against the mounting surface. Fixture can mount in glass UP or glass DOWN position.

4. Attach the glass shade (B) and socket cover (C) to the fixture (A). Use the socket rings (D) to secure modestly tight.