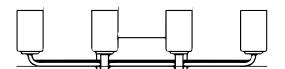

# urban ambiance

Installation Instructions: UHP4323

|   | PART         | QUANTITY |         |         |         |
|---|--------------|----------|---------|---------|---------|
|   | DESCRIPTION  | 1-LIGHT  | 2-LIGHT | 3-LIGHT | 4-LIGHT |
| Α | Fixture      | 1        | 1       | 1       | 1       |
| В | Glass shade  | 1        | 2       | 3       | 4       |
| С | Socket cover | 1        | 2       | 3       | 4       |
| D | Socket ring  | 1        | 2       | 3       | 4       |

Tighten the fixture against the mounting surface. Fixture can mount in glass UP or glass DOWN position.

4. Attach the glass shade (B) and socket cover (C) to the fixture (A). Use the socket rings (D) to secure modestly tight.

Thread the lamps (not included) into the fixture sockets. Use 100-watt MAX incandescent medium base lamp, SBCFL or SBLED.