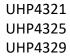

# urban ambiance

Installation Instructions: UHP4323

|   | PART         | QUANTITY |         |         |         |
|---|--------------|----------|---------|---------|---------|
|   | DESCRIPTION  | 1-LIGHT  | 2-LIGHT | 3-LIGHT | 4-LIGHT |
| Α | Fixture      | 1        | 1       | 1       | 1       |
| В | Glass shade  | 1        | 2       | 3       | 4       |
| С | Socket cover | 1        | 2       | 3       | 4       |
| D | Socket ring  | 1        | 2       | 3       | 4       |