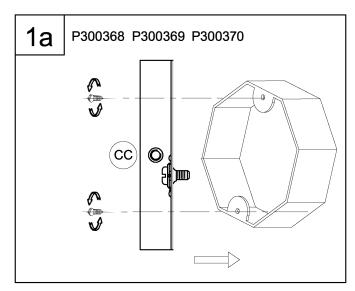

### Assembly Instructions

1a. Attach the metal back plate (CC) onto the outlet box using the mounting screws supplied with the outlet box (not provided). Adjust it so it is parallel with the ceiling or wall surface. Tighten securely.

1b. Line up mounting holes on the back plate (CC) with screw holes on the outlet box.

Using the back plate (CC) as a template, locate the mounting slots on the outer edges of the back plate (CC).

Drill pilot holes for the Plastic anchors (FF). Remove back plate from the outlet box.

Press the Plastic anchors (FF) into the pilot holes. Install the back plate (CC) to the outlet box using the mounting screws (not provided).

Once back plate (CC) is installed, drive the provided Anchor screws (EE) into the installed Plastic anchors (FF).