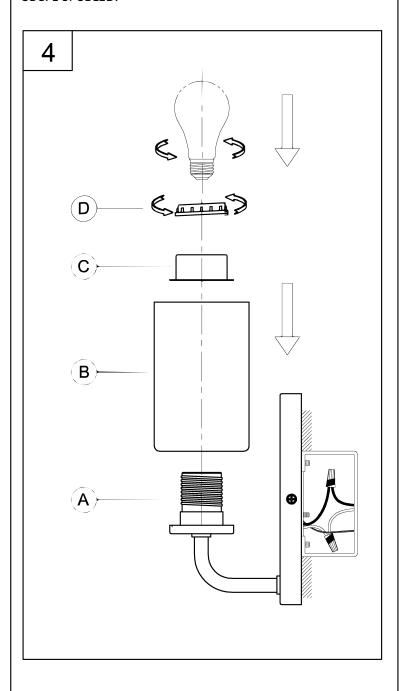

Tighten the fixture against the mounting surface. Fixture can mount in glass UP or glass DOWN position.

4. Attach the glass shade (B) and socket cover (C) to the fixture (A). Use the socket rings (D) to secure modestly tight.

Thread the lamps (not included) into the fixture sockets. Use 100-watt MAX incandescent medium base lamp, SBCFL or SBLED.