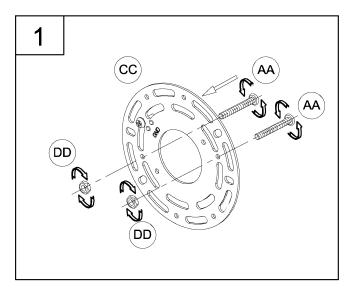

#### Assembly Instructions

- 1. Loosely thread the screws (AA) and the hex nuts (DD) onto the round mounting plate (CC). You now need to adjust the screw length according to the fixture canopy depth.
- 2. Attach this assembly to the outlet box using the mounting screws supplied with the outlet box (not provided). Tighten securely.

Lift up the fixture to the mounting surface and pass the screws (AA) through the two mounting holes in the fixture canopy. While holding the fixture with one hand, thread the screws (AA) in or out of the round mounting plate (CC) until 3/16" of threads are showing. That should be enough to mount the fixture as instructed in step 4.

Next, take the fixture down and go back and tighten the hex nuts (DD) up against the round mounting plate (CC). You now should have the correct length of threads for mounting the fixture.