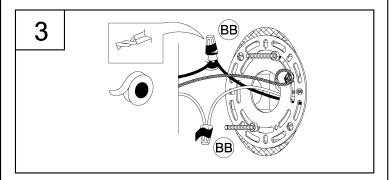

#### **Assembly Instructions**

3. Strip 3/8" of insulation from the electrical wire ends. Using wire nuts (BB), connect the WHITE fixture wire to the WHITE supply wire from the outlet box; connect the BLACK fixture wire to the BLACK supply wire from the outlet box.

Connect the fixture ground wire and supply ground wire using a wire nut or by fastening to the ground screw on the round mounting plate. Push all of the wire connections carefully into the outlet box.