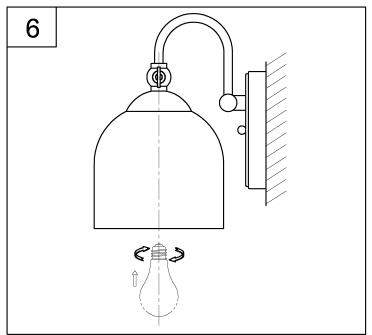

6. Thread the lamps (not included) into the fixture sockets. Use 100-watt MAX incandescent medium base lamp, SBCFL or SBLED.