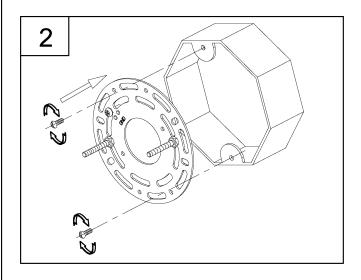

4. Slide the mounting holes in the fixture (A) over the screws (AA) and using the ball nuts (EE), tighten the fixture against the mounting surface.

5. Attach the metal shades (B) to the fixture (A) and use the socket rings (C) to secure modestly tight.