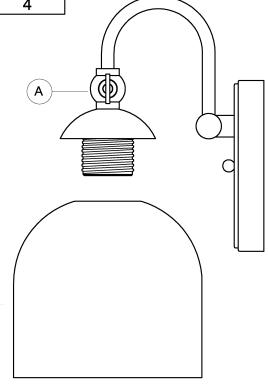

# urban ambiance

Installation Instructions: UHP4312

| PART | DESCRIPTION | QUANTITY |         |         |         |
|------|-------------|----------|---------|---------|---------|
|      |             | 1-LIGHT  | 2-LIGHT | 3-LIGHT | 4-LIGHT |
| Α    | Fixture     | 1        | 1       | 1       | 1       |
| В    | Metal Shade | 1        | 2       | 3       | 4       |
| С    | Socket Ring | 1        | 2       | 3       | 4       |

4. Slide the mounting holes in the fixture (A) over the screws (AA) and using the ball nuts (EE), tighten the fixture against the mounting surface.

5. Attach the metal shades (B) to the fixture (A) and use the socket rings (C) to secure modestly tight.