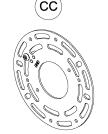

## HARDWARE CONTENTS (not actual size)

Screw (#8-32) Qty:2

BB

Wire Nut

Qty:3

Round Mounting Plate

Qty:1

DD

#### Assembly Instructions

- 1. Loosely thread the screws (AA) and the hex nuts (DD) onto the round mounting plate (CC). You now need to adjust the screw length according to the fixture canopy depth.
- 2. Attach this assembly to the outlet box using the mounting screws supplied with the outlet box (not provided). Tighten securely.

Next, take the fixture down and go back and tighten the hex nuts (DD) up against the round mounting plate (CC). You now should have the correct length of threads for mounting the fixture.