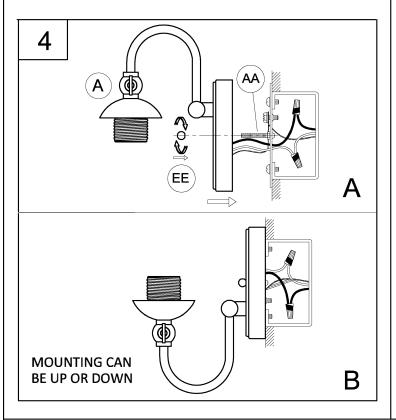

4. Slide the mounting holes in the fixture (A) over the screws (AA) and using the ball nuts (EE), tighten the fixture against the mounting surface.

5. Attach the metal shades (B) to the fixture (A) and use the socket rings (C) to secure modestly tight.