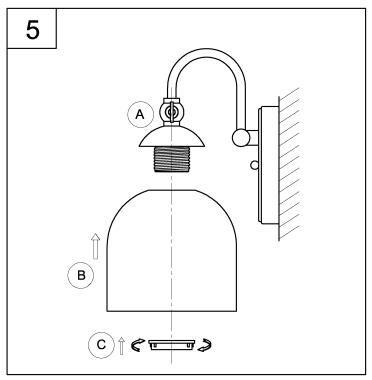

4. Slide the mounting holes in the fixture (A) over the screws (AA) and using the ball nuts (EE), tighten the fixture against the mounting surface.

5. Attach the metal shades (B) to the fixture (A) and use the socket rings (C) to secure modestly tight.

6. Thread the lamps (not included) into the fixture sockets. Use 100-watt MAX incandescent medium base lamp, SBCFL or SBLED.