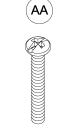

## HARDWARE CONTENTS (not actual size)

Screw (#8-32) Qty:2

BB

Wire Nut

Qty:3

Round Mounting Plate

Qty:1

DD

#### Assembly Instructions

- 1. Loosely thread the screws (AA) and the hex nuts (DD) onto the round mounting plate (CC). You now need to adjust the screw length according to the fixture canopy depth.
- 2. Attach this assembly to the outlet box using the mounting screws supplied with the outlet box (not provided). Tighten securely.