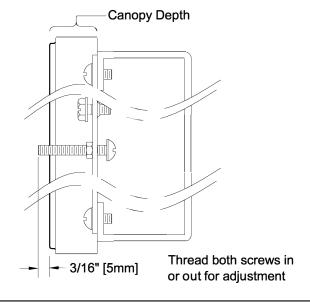

Lift up the fixture to the mounting surface and pass the screws (AA) through the two mounting holes in the fixture canopy. While holding the fixture with one hand, thread the screws (AA) in or out of the round mounting plate (CC) until 3/16" of threads are showing. That should be enough to mount the fixture as instructed in step 4.

Next, take the fixture down and go back and tighten the hex nuts (DD) up against the round mounting plate (CC). You now should have the correct length of threads for mounting the fixture.