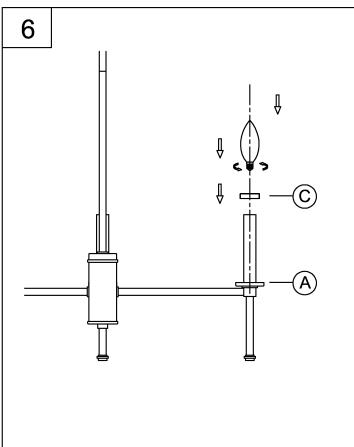

## **Assembly Instructions**

5. Pass the screws through the two holes in the canopy. Secure the fixture (A) to the screws (AA) using the two cylinder nuts (EE). Tighten securely.

6. Attach the small cup (C) to the glass holder of fixture (A).