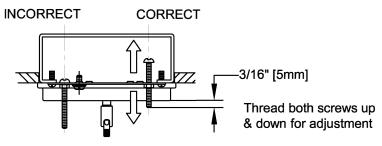

Lift up the fixture and pass the screws (AA) through the two mounting hole in the fixture canopy. While holding the fixture with one hand, thread the screws (AA) in or out of the round mounting plate (CC) until 3/16" of threads are showing. That should be enough to mount the fixture as instructed in step 4.

Next, take the fixture down and go back and tighten the hex nuts (DD) up against the mounting strap (CC). You now should have the correct length of threads for mounting the fixture.