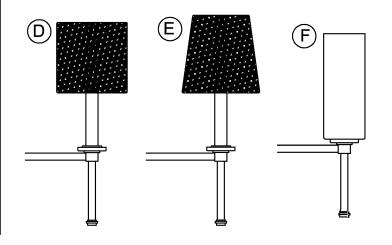

# urban ambiance

Installation Instructions: UHP4240

| PART DESCRIPTION                   | QUANTITY                                                      |                                                                                                         |
|------------------------------------|---------------------------------------------------------------|---------------------------------------------------------------------------------------------------------|
|                                    | 4- LIGHT                                                      | 6- LIGHT                                                                                                |
| Fixture                            | 1                                                             | 1                                                                                                       |
| Tube assembly                      | 4                                                             | 6                                                                                                       |
| Small cup                          | 4                                                             | 6                                                                                                       |
| D Fabric shade - (sold separately) |                                                               |                                                                                                         |
| Fabric shade - (sold separately)   |                                                               |                                                                                                         |
| F Glass shade - (sold separately)  |                                                               |                                                                                                         |
|                                    | Fixture Tube assembly Small cup Fabric shade - (sold separate | Fixture 1 Tube assembly 4 Small cup 4 Fabric shade - (sold separately) Fabric shade - (sold separately) |

OPTIONAL ACCESSORY: Attach the fabric shade (D or (E) - sold separately - to the candle tube.

Thread the lamps (not included) into the fixture sockets. Use 60-watt MAX incandescent candelabra base lamp, SBCFL or SBLED.

OPTIONAL ACCESSORY: Attach the glass shade (F) - sold separately - to the glass holder on the fixture (A).