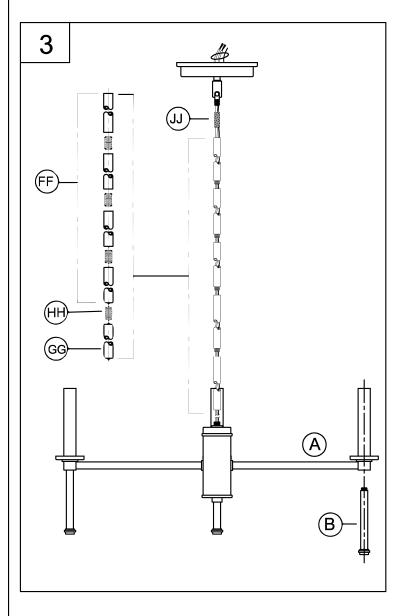

## **Assembly Instructions**

NOTE: During this step, determine the hanging length of your fixture by adding or removing stems. The electrical and ground wire may also optionally be cut to length.

Do NOT cut electrical or ground wires until this length is determined. Leave AT LEAST 6 inches MINIMUM of wire past the canopy 90°swivel to allow for easy connections in step 4.

3. Screw the tube assembly (B) to the fixture (A), tighten securely.

Once hanging length is determined, pass wires through four pipe (FF), nipple (HH) and pipe (GG), tightening the stem assembly to fixture (A) as you go to avoid twisting the wires. Pass wires through fiberglass sleeving (JJ), and canopy. tightening the 90° swivel of canopy to the stem assembly.