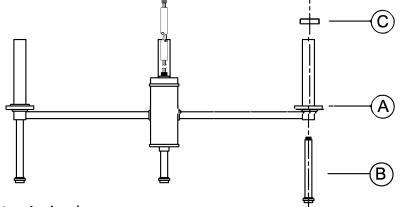

3. Screw the tube assembly (B) to the fixture (A), tighten securely.

Once hanging length is determined, pass wires through four pipe (FF), nipple (HH) and pipe (GG), tightening the stem assembly to fixture (A) as you go to avoid twisting the wires. Pass wires through fiberglass sleeving (JJ), and canopy. tightening the 90° swivel of canopy to the stem assembly.

## **Assembly Instructions**

5. Pass the screws through the two holes in the canopy. Secure the fixture (A) to the screws (AA) using the two cylinder nuts (EE). Tighten securely.

6. Attach the small cup (C) to the glass holder of fixture (A).