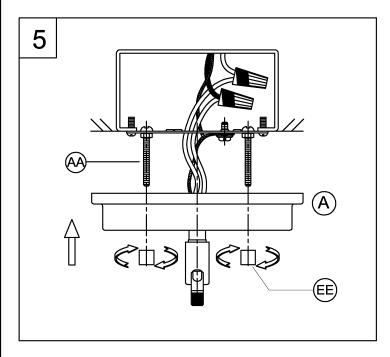

## Assembly Instructions

- 1. Loosely thread the screws (AA) and the hex nuts (DD) onto the round mounting plate (CC) as shown. You now need to adjust the screw length according to the fixture canopy depth.
- 2. Attach this assembly to the outlet box using the mounting screws supplied with the outlet box (not provided). Tighten securely.

Lift up the fixture and pass the screws (AA) through the two mounting hole in the fixture canopy. While holding the fixture with one hand, thread the screws (AA) in or out of the round mounting plate (CC) until 3/16" of threads are showing. That should be enough to mount the fixture as instructed in step 4.

Next, take the fixture down and go back and tighten the hex nuts (DD) up against the mounting strap (CC). You now should have the correct length of threads for mounting the fixture.