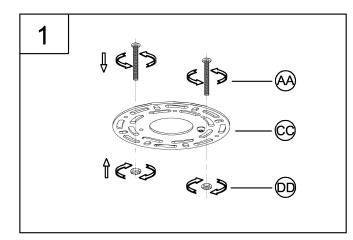

## Assembly Instructions

- 1. Loosely thread the screws (AA) and the hex nuts (DD) onto the round mounting plate (CC) as shown. You now need to adjust the screw length according to the fixture canopy depth.
- 2. Attach this assembly to the outlet box using the mounting screws supplied with the outlet box (not provided). Tighten securely.

Lift up the fixture and pass the screws (AA) through the two mounting hole in the fixture canopy. While holding the fixture with one hand, thread the screws (AA) in or out of the round mounting plate (CC) until 3/16" of threads are showing. That should be enough to mount the fixture as instructed in step 4.

Next, take the fixture down and go back and tighten the hex nuts (DD) up against the mounting strap (CC). You now should have the correct length of threads for mounting the fixture.