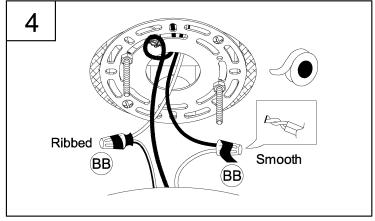

4. Strip 3/8" of insulation from the electrical wire ends. Using wire nuts (BB), connect RIBBED fixture wire to the WHITE supply wire from the outlet box; connect the SMOOTH fixture wire to the BLACK supply wire.

Connect the fixture ground wire and supply ground wire using a wire nut or by fastening to the ground screw on the round mounting plate. Push all wire connections into the outlet box.