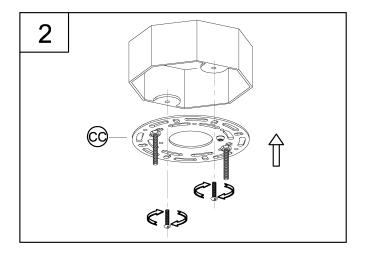

## Assembly Instructions

- 1. Loosely thread the screws (AA) and the hex nuts (DD) onto the round mounting plate (CC) as shown. You now need to adjust the screw length according to the fixture canopy depth.
- 2. Attach this assembly to the outlet box using the mounting screws supplied with the outlet box (not provided). Tighten securely.

Lift up the fixture and pass the screws (AA) through the two mounting hole in the fixture canopy. While holding the fixture with one hand, thread the screws (AA) in or out of the round mounting plate (CC) until 3/16" of threads are showing. That should be enough to mount the fixture as instructed in step 4.

Next, take the fixture down and go back and tighten the hex nuts (DD) up against the mounting strap (CC). You now should have the correct length of threads for mounting the fixture.