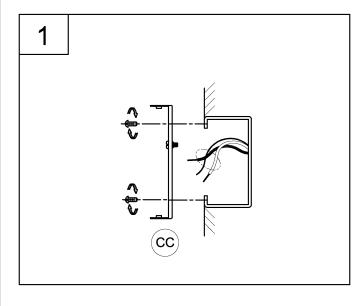

## Assembly Instructions

1. Attach the back plate (CC) to the outlet box using the mounting screws supplied with the outlet box (not provided). Tighten securely.

2. Strip 3/8" of insulation from the electrical wire ends. Using wire nuts (BB), connect the WHITE fixture wire to the WHITE supply wire from the outlet box; connect the BLACK fixture wire to the BLACK supply wire from the outlet box.

Connect the fixture ground wire and supply ground wire using a wire nut or by fastening to the ground screw on the round mounting plate. Push all of the wire connections carefully into the outlet box.