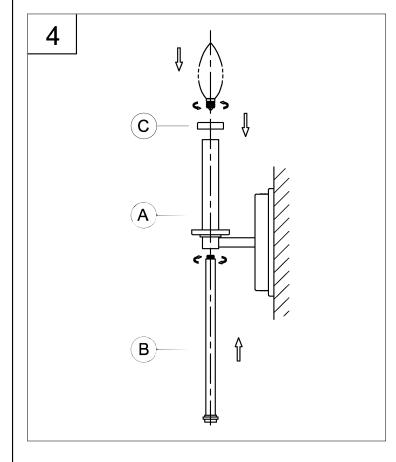

# **Assembly Instructions**

3. Attach the fixture (A) to back plate (CC) of outlet box, using the screw (AA), tighten the fixture against the mounting surface.

4. Thread the tube assembly (B) to the fixture (A), tighten securely.

Attach the small cup (C) to the glass holder of fixture (A).

OPTIONAL ACCESSORY: Attach the fabric shade (D or (E) - sold separately - to the candle tube.

Thread the lamps (not included) into the fixture sockets. Use 60-watt MAX incandescent candelabra base lamp, SBCFL or SBLED.

OPTIONAL ACCESSORY: Attach the glass shade (F) - sold separately - to the glass holder on the fixture (A).

urban ambiance www.urbanambiance.com