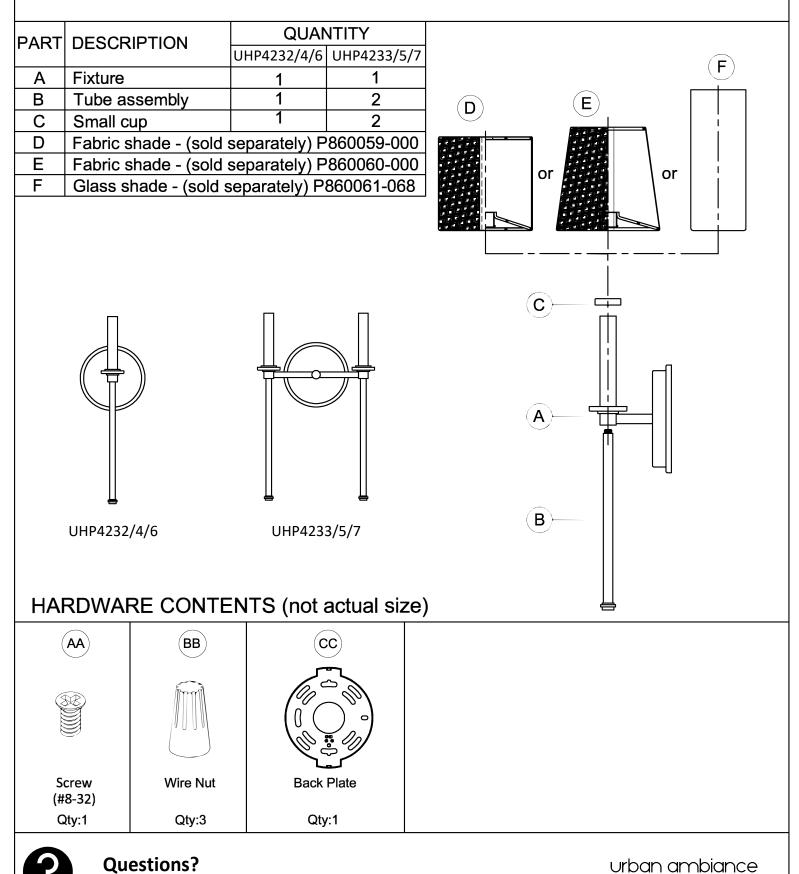

# urban ambiance

Installation Instructions: UHP4236

Call our Customer Care Team at 1-855-303-4229

www.urbanambiance.com

ł

## Preparation

1. Before beginning installation, make sure all parts are included using the contents diagrams from page 1. If any part is missing or damaged, do not attempt to assemble, install or operate the product.

- 2. Estimated assembly time: 30 minutes.
- 3. Tools required for assembly (not included): Phillips screwdriver, pliers, wire stripper, safety glasses, electrical tape, ladder.

# **Assembly Instructions**

3. Attach the fixture (A) to back plate (CC) of outlet box, using the screw (AA), tighten the fixture against the mounting surface.

4. Thread the tube assembly (B) to the fixture (A), tighten securely.

Attach the small cup (C) to the glass holder of fixture (A).

OPTIONAL ACCESSORY: Attach the fabric shade (D or (E) - sold separately - to the candle tube.

Thread the lamps (not included) into the fixture sockets. Use 60-watt MAX incandescent candelabra base lamp, SBCFL or SBLED.

OPTIONAL ACCESSORY: Attach the glass shade (F) - sold separately - to the glass holder on the fixture (A).

urban ambiance www.urbanambiance.com