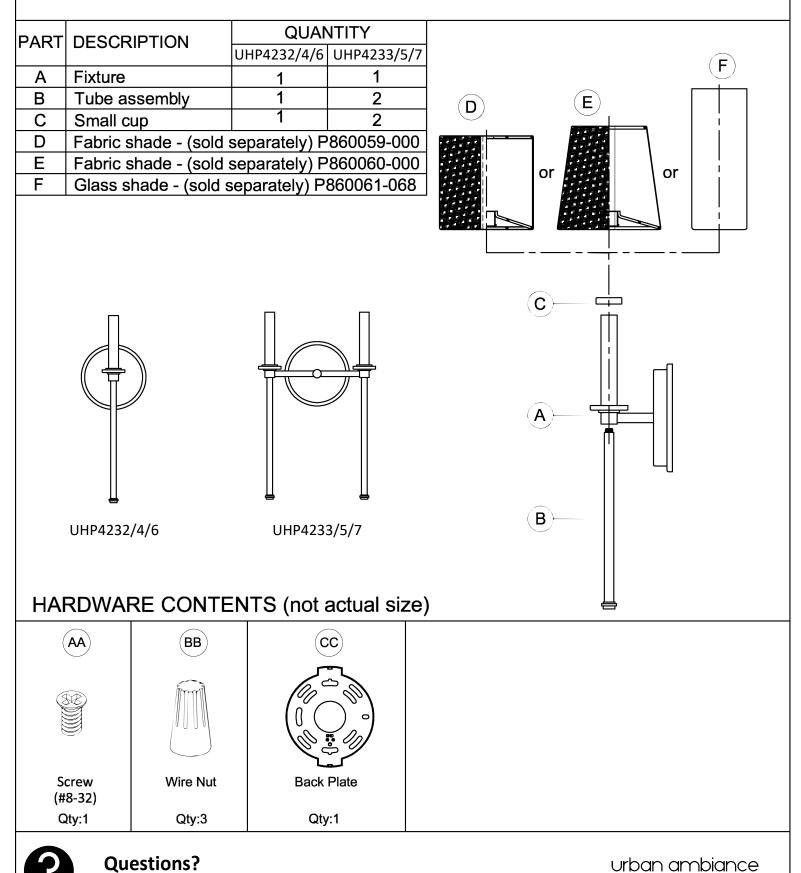

# urban ambiance

Installation Instructions: UHP4234

Call our Customer Care Team at 1-855-303-4229

www.urbanambiance.com

ł

## Preparation

1. Before beginning installation, make sure all parts are included using the contents diagrams from page 1. If any part is missing or damaged, do not attempt to assemble, install or operate the product.

- 2. Estimated assembly time: 30 minutes.
- 3. Tools required for assembly (not included): Phillips screwdriver, pliers, wire stripper, safety glasses, electrical tape, ladder.

# **Assembly Instructions**

3. Attach the fixture (A) to back plate (CC) of outlet box, using the screw (AA), tighten the fixture against the mounting surface.

4. Thread the tube assembly (B) to the fixture (A), tighten securely.

Attach the small cup (C) to the glass holder of fixture (A).

OPTIONAL ACCESSORY: Attach the fabric shade (D or (E) - sold separately - to the candle tube.

Thread the lamps (not included) into the fixture sockets. Use 60-watt MAX incandescent candelabra base lamp, SBCFL or SBLED.

OPTIONAL ACCESSORY: Attach the glass shade (F) - sold separately - to the glass holder on the fixture (A).

urban ambiance www.urbanambiance.com