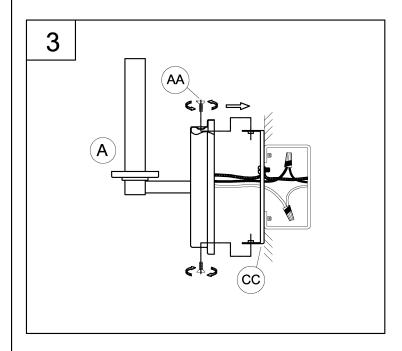

# **Assembly Instructions**

3. Attach the fixture (A) to back plate (CC) of outlet box, using the screw (AA), tighten the fixture against the mounting surface.

4. Thread the tube assembly (B) to the fixture (A), tighten securely.