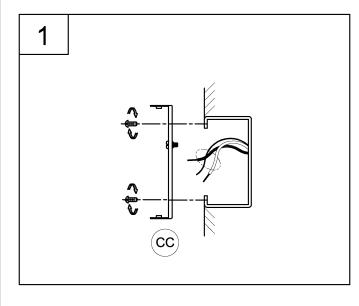

## Assembly Instructions

1. Attach the back plate (CC) to the outlet box using the mounting screws supplied with the outlet box (not provided). Tighten securely.

2. Strip 3/8" of insulation from the electrical wire ends. Using wire nuts (BB), connect the WHITE fixture wire to the WHITE supply wire from the outlet box; connect the BLACK fixture wire to the BLACK supply wire from the outlet box.