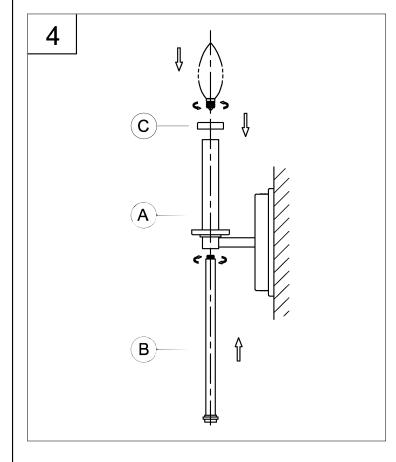

# **Assembly Instructions**

3. Attach the fixture (A) to back plate (CC) of outlet box, using the screw (AA), tighten the fixture against the mounting surface.

4. Thread the tube assembly (B) to the fixture (A), tighten securely.

Attach the small cup (C) to the glass holder of fixture (A).

OPTIONAL ACCESSORY: Attach the fabric shade (D or (E) - sold separately - to the candle tube.

Thread the lamps (not included) into the fixture sockets. Use 60-watt MAX incandescent candelabra base lamp, SBCFL or SBLED.