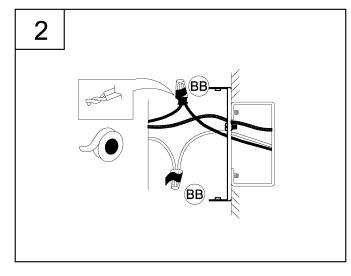

## Assembly Instructions

1. Attach the back plate (CC) to the outlet box using the mounting screws supplied with the outlet box (not provided). Tighten securely.

2. Strip 3/8" of insulation from the electrical wire ends. Using wire nuts (BB), connect the WHITE fixture wire to the WHITE supply wire from the outlet box; connect the BLACK fixture wire to the BLACK supply wire from the outlet box.

Connect the fixture ground wire and supply ground wire using a wire nut or by fastening to the ground screw on the round mounting plate. Push all of the wire connections carefully into the outlet box.