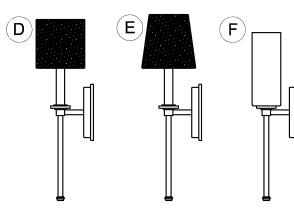

Attach the small cup (C) to the glass holder of fixture (A).

OPTIONAL ACCESSORY: Attach the fabric shade (D or (E) - sold separately - to the candle tube.

Thread the lamps (not included) into the fixture sockets. Use 60-watt MAX incandescent candelabra base lamp, SBCFL or SBLED.

OPTIONAL ACCESSORY: Attach the glass shade (F) - sold separately - to the glass holder on the fixture (A).

urban ambiance www.urbanambiance.com