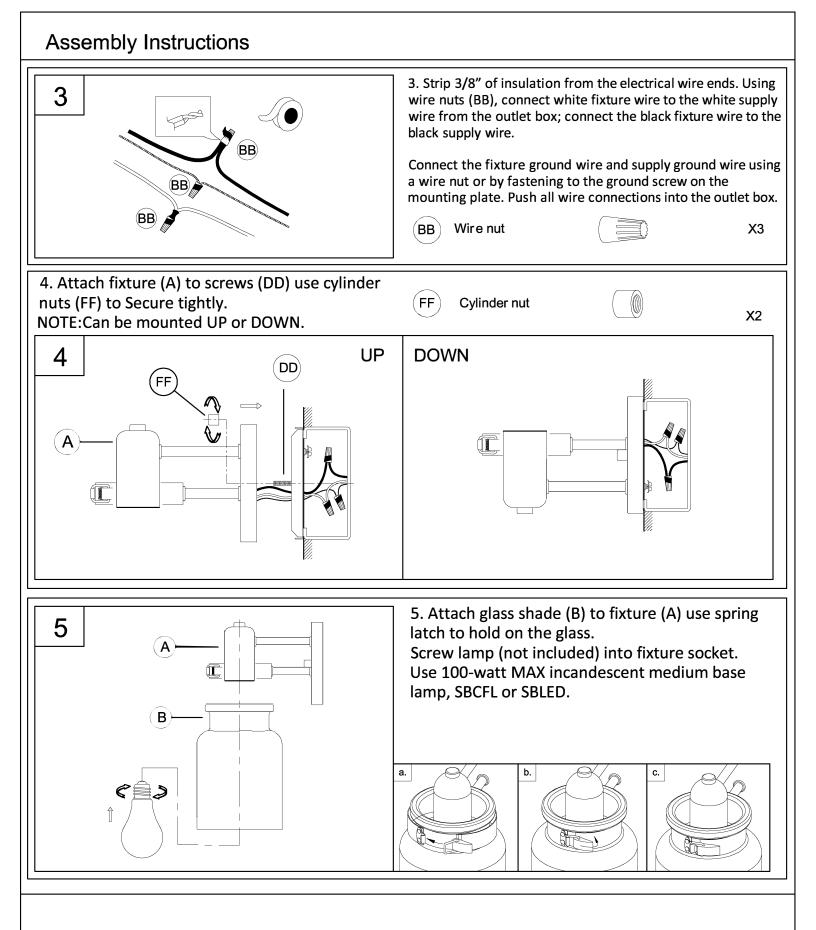

### Assembly Instructions

| 1<br>Drill<br>CC<br>CC<br>CC<br>CC<br>CC<br>CC<br>CC<br>CC<br>CC<br>CC<br>CC<br>CC<br>C | <ul> <li>1. Place back plate (CC) on wall and use a pencil to mark the locations of the 2 mounting holes. Remove the fixture from the wall. Drill (2) Ø1/2'' (Ø12.5mm) holes for mounting with toggle.</li> <li>Ensure that screws (DD) and hex nuts (EE) are securely tightened to back plate (CC). Hardware USed</li> <li>CC Back plate X1</li> </ul> |
|-----------------------------------------------------------------------------------------|---------------------------------------------------------------------------------------------------------------------------------------------------------------------------------------------------------------------------------------------------------------------------------------------------------------------------------------------------------|
| 2<br>AA<br>AA<br>AA<br>AA<br>AA<br>AA<br>AA<br>AA<br>AA<br>AA<br>AA<br>AA<br>AA         | 2. Attach back plate (CC) to the wall, using the toggle<br>bolt (AA) and the mounting screws supplied with the<br>outlet box to secure tightly (not included).                                                                                                                                                                                          |