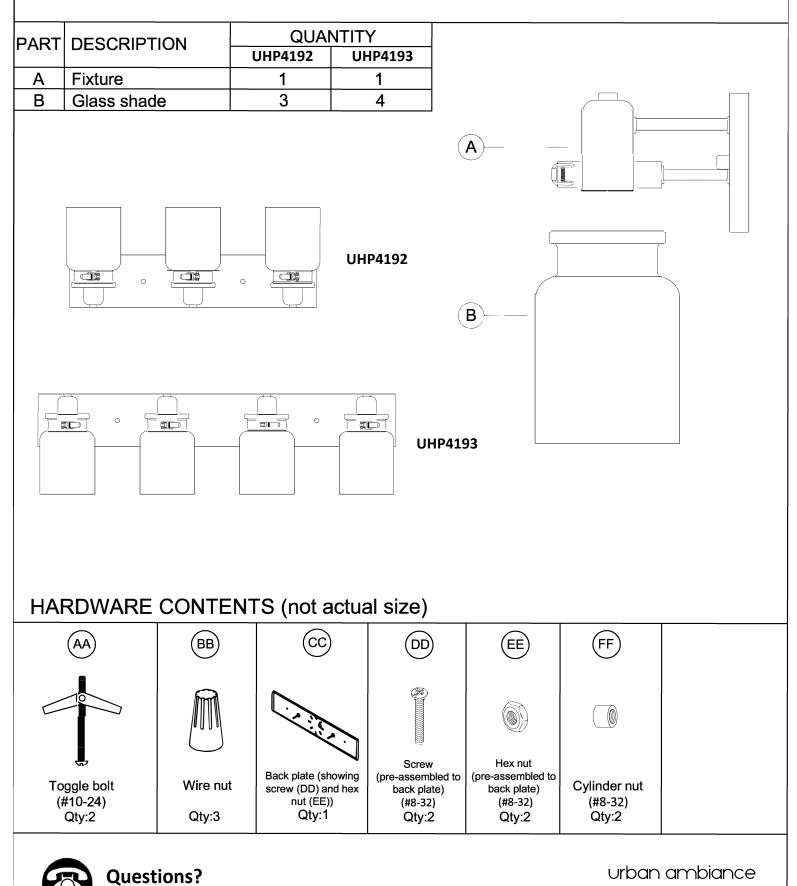

#### Preparation

1. Before beginning installation, make sure all parts are included using the contents diagrams from page 1. If any part is missing or damaged, do not attempt to assemble, install or operate the product.