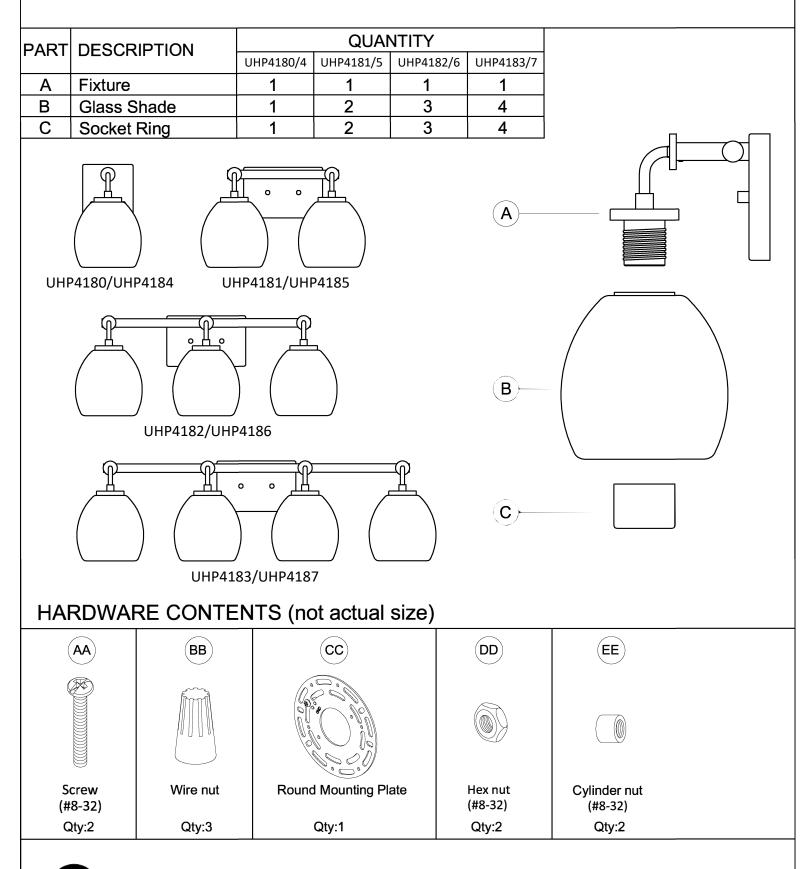

#### Preparation

1. Before beginning installation, make sure all parts are included using the contents diagrams from page 1. If any part is missing or damaged, do not attempt to assemble, install or operate the product.

- 2. Estimated assembly time: 30 minutes.
- 3. Tools required for assembly (not included): Phillips screwdriver, pliers, wire stripper, safety glasses, electrical tape, ladder.