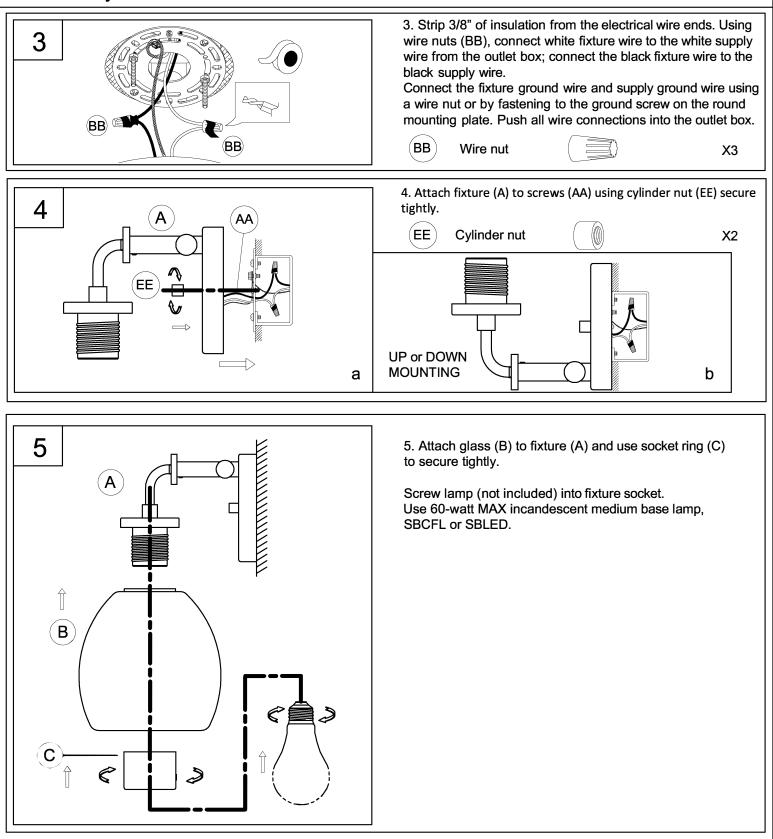

#### Assembly Instructions

| 1                                                                                               | 1. Screw screw (AA) onto round mounting plate (CC) and use hex nut (DD) to secure it tight.  |  |       |
|-------------------------------------------------------------------------------------------------|----------------------------------------------------------------------------------------------|--|-------|
|                                                                                                 | Hardware Used                                                                                |  |       |
|                                                                                                 | AA Screw                                                                                     |  | X2    |
|                                                                                                 | CC Round Mounting Plate                                                                      |  | X1    |
|                                                                                                 | DD Hex nut                                                                                   |  | X2    |
| $\left \begin{array}{c} 2 \\ \hline \\ \hline \\ \\ \hline \\ \\ \\ \\ \\ \\ \\ \\ \\ \\ \\ \\$ | 2. Attach assembled parts from Ste<br>mounting screws supplied with the o<br>(not included). |  | յ the |