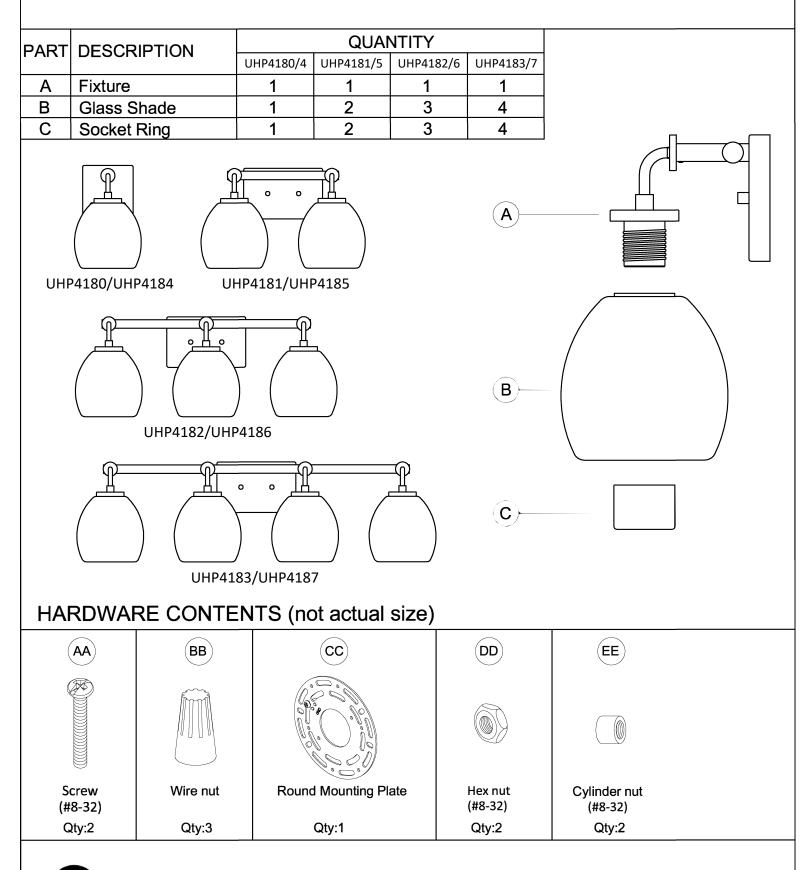

#### Preparation

1. Before beginning installation, make sure all parts are included using the contents diagrams from page 1. If any part is missing or damaged, do not attempt to assemble, install or operate the product.

#### Assembly Instructions

| 1                                                                                               | 1. Screw screw (AA) onto round mounting plate (CC) and use hex nut (DD) to secure it tight.  |  |       |
|-------------------------------------------------------------------------------------------------|----------------------------------------------------------------------------------------------|--|-------|
|                                                                                                 | Hardware Used                                                                                |  |       |
|                                                                                                 | AA Screw                                                                                     |  | X2    |
|                                                                                                 | CC Round Mounting Plate                                                                      |  | X1    |
|                                                                                                 | DD Hex nut                                                                                   |  | X2    |
| $\left \begin{array}{c} 2 \\ \hline \\ \hline \\ \\ \hline \\ \\ \\ \\ \\ \\ \\ \\ \\ \\ \\ \\$ | 2. Attach assembled parts from Ste<br>mounting screws supplied with the o<br>(not included). |  | յ the |