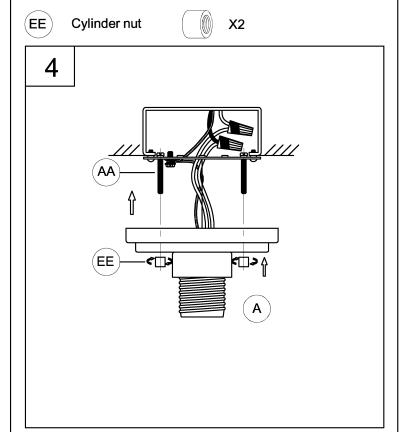

### Assembly Instructions

1. Screw screw (AA) onto round mounting plate (CC) and use hex nut (DD) to secure it tight.

Connect the fixture ground wire and supply ground wire using a wire nut or by fastening to the ground screw on the round mounting plate. Push all wire connections into the outlet box.

4. Attach fixture (A) to screws (AA) using cylinder nuts (EE). Secure tightly.