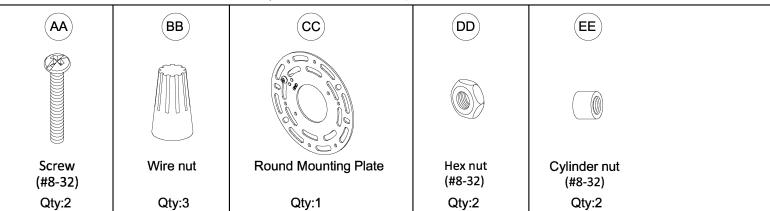

# urban ambiance

Installation Instructions: UHP4161

| PART | DESCRIPTION | QUANTITY |
|------|-------------|----------|
| Α    | Fixture     | 1        |
| В    | Glass shade | 1        |
| С    | Socket ring | 1        |



## HARDWARE CONTENTS (not actual size)







## Safety Information

Please read and understand this entire manual before attempting to assemble, operate or install the product.

CAUTION: Read instructions carefully and turn electricity off at main circuit breaker panel before beginning installation.

CAUTION: Risk of fire. Min. 90°C supply conductors. Consult a qualified electrician to ensure correct branch circuit conductor.

WARNING: If any Special Control Devices are used with this fixture, follow instructions carefully to assure full compliance with N.E.C. requirements. If there are any questions, contact a qualified electrical contractor.

CAUTION: All glass is fragile. Use care when handling glass shades and bulbs.

## Preparation

- 1. Before beginning installation, make sure all parts are included using the contents dia