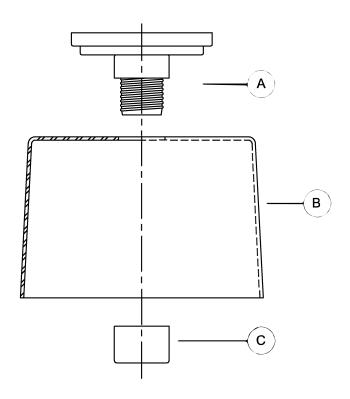

# urban ambiance

Installation Instructions: UHP4161

| PART | DESCRIPTION | QUANTITY |
|------|-------------|----------|
| Α    | Fixture     | 1        |
| В    | Glass shade | 1        |
| С    | Socket ring | 1        |

## Preparation

- 1. Before beginning installation, make sure all parts are included using the contents diagrams from page 1. If any part is missing or damaged, do not attempt to assemble, install or operate the product.
- 2. Estimated assembly time: 30 minutes.
- 3. Tools required for assembly (not included): Phillips screwdriver, pliers, wire stripper, safety glasses, electrical tape, ladder.