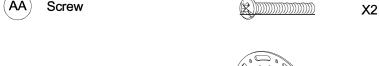

## HARDWARE CONTENTS (not actual size)

### Assembly Instructions

1. Screw screw (AA) onto round mounting plate (CC) and use hex nut (DD) to secure it tight.