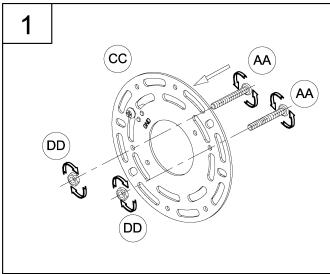

### Assembly Instructions

1. Screw screw (AA) onto round mounting plate (CC) and use hex nut (DD) to secure it tight.

#### Hardware Used

2. Attach assembled parts from Step 1 onto outlet box using the mounting screws supplied with the outlet box (not included).