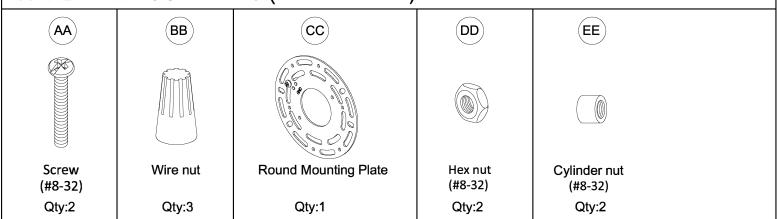

# urban ambiance

Installation Instructions: UHP4160

| PART | DESCRIPTION | QUANTITY |
|------|-------------|----------|
| Α    | Fixture     | 1        |
| В    | Glass shade | 1        |
| С    | Socket ring | 1        |



## HARDWARE CONTENTS (not actual size)







## Safety Information

Please read and understand this entire manual before attempting to assemble, operate or install the product.

CAUTION: Read instructions carefully and turn electricity off at main circuit breaker panel before beginning installation.

CAUTION: Risk of fire. Min. 90°C supply conductors. Consult a qualified electrician to ensure correct branch circuit conductor.

WARNING: If any Special Control Devices are used with this fixture, follow instructions carefully to assure full compliance with N.E.C. requirements. If there are any questions, contact a qualified electrical contractor.

CAUTION: All glass is fragile. Use care when handling glass shades and bulbs.

## Preparation

- 1. Before beginning installation, make sure all parts are included using the contents dia