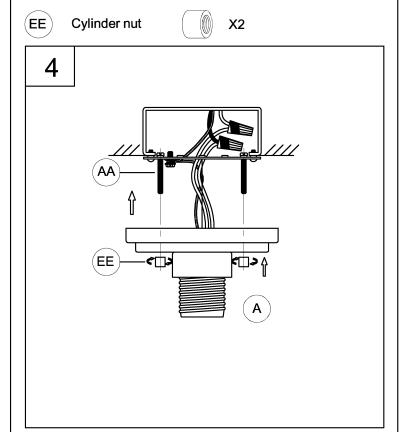

## **Assembly Instructions**

3. Strip 3/8" of insulation from the electrical wire ends. Using wire nuts (BB), connect white fixture wire to the white supply wire from the outlet box; connect the black fixture wire to the black supply wire.

Connect the fixture ground wire and supply ground wire using a wire nut or by fastening to the ground screw on the round mounting plate. Push all wire connections into the outlet box.

4. Attach fixture (A) to screws (AA) using cylinder nuts (EE). Secure tightly.