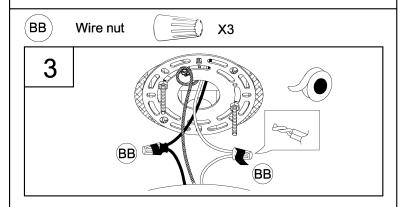

## **Assembly Instructions**

3. Strip 3/8" of insulation from the electrical wire ends. Using wire nuts (BB), connect white fixture wire to the white supply wire from the outlet box; connect the black fixture wire to the black supply wire.

Connect the fixture ground wire and supply ground wire using a wire nut or by fastening to the ground screw on the round mounting plate. Push all wire connections into the outlet box.

4. Attach fixture (A) to screws (AA) using cylinder nuts (EE). Secure tightly.