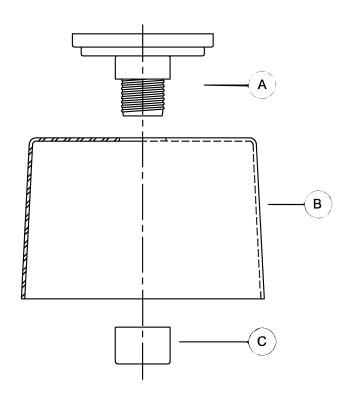

# urban ambiance

Installation Instructions: UHP4160

| PART | DESCRIPTION | QUANTITY |
|------|-------------|----------|
| Α    | Fixture     | 1        |
| В    | Glass shade | 1        |
| С    | Socket ring | 1        |

5. Attach glass shade (B) to fixture (A) use socket ring (C) to secure  $\mbox{ tightly }.$ 

Screw lamp (not included) into fixture socket. Use 60-watt MAX incandescent medium base lamp, SBCFL or SBLED.