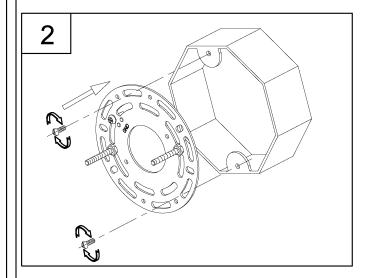

### Assembly Instructions

1. Screw screw (AA) onto round mounting plate (CC) and use hex nut (DD) to secure it tight.

#### Hardware Used

2. Attach assembled parts from Step 1 onto outlet box using the mounting screws supplied with the outlet box (not included).