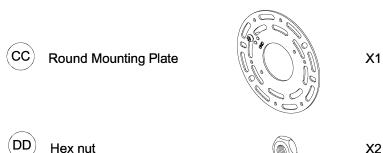

## HARDWARE CONTENTS (not actual size)

### Assembly Instructions

1. Screw screw (AA) onto round mounting plate (CC) and use hex nut (DD) to secure it tight.