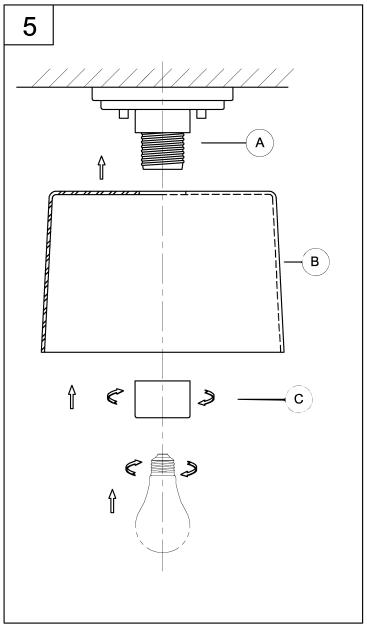

5. Attach glass shade (B) to fixture (A) use socket ring (C) to secure  $\mbox{ tightly }.$ 

Screw lamp (not included) into fixture socket. Use 60-watt MAX incandescent medium base lamp, SBCFL or SBLED.