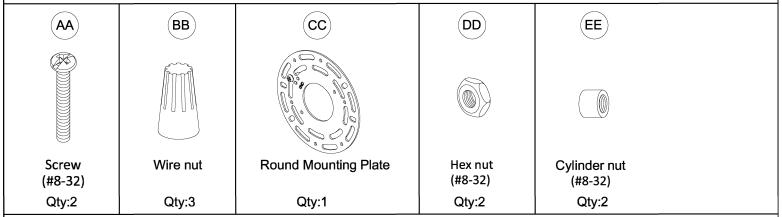

# urban ambiance

Installation Instructions: UHP4104

| PART | DESCRIPTION | QUANTITY |
|------|-------------|----------|
| Α    | Fixture     | 1        |
| В    | Glass Shade | 1        |
| С    | Socket Ring | 1        |





## HARDWARE CONTENTS (not actual size)







### Safety Information

Please read and understand this entire manual before attempting to assemble, operate or install the product.

CAUTION: Read instructions carefully and turn electricity off at main circuit breaker panel before beginning installation.

CAUTION: Risk of fire. Min. 90°C supply conductors. Consult a qualified electrician to ensure correct branch circuit conductor.

WARNING: If any Special Control Devices are used with this fixture, follow instructions carefully to assure full compliance with N.E.C. requirements. If there are any questions, contact a qualified electrical contractor.

CAUTION: All glass is fragile. Use care when handling glass shades and bulbs.

#### Preparation

- 1. Before beginning installation, make sure all parts are included using the contents