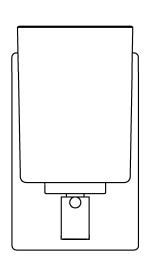

# urban ambiance

Installation Instructions: UHP4104

| PART | DESCRIPTION | QUANTITY |
|------|-------------|----------|
| Α    | Fixture     | 1        |
| В    | Glass Shade | 1        |
| С    | Socket Ring | 1        |