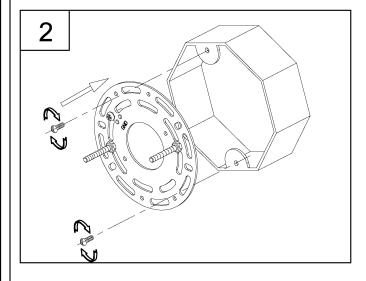

#### Assembly Instructions

1. Screw screw (AA) onto round mounting plate (CC) and use hex nut (DD) to secure it tight.

X2

X1

X2

2. Attach assembled parts from Step 1 onto outlet box using the mounting screws supplied with the outlet box (not included).