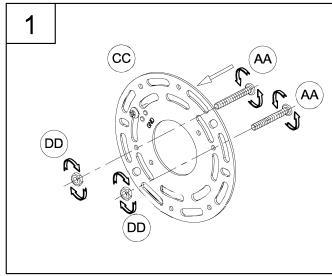

#### Assembly Instructions

1. Screw screw (AA) onto round mounting plate (CC) and use hex nut (DD) to secure it tight.

X2

X1

X2

2. Attach assembled parts from Step 1 onto outlet box using the mounting screws supplied with the outlet box (not included).