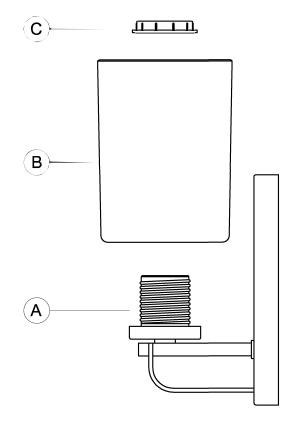

# urban ambiance

Installation Instructions: UHP4104

| PART | DESCRIPTION | QUANTITY |
|------|-------------|----------|
| Α    | Fixture     | 1        |
| В    | Glass Shade | 1        |
| С    | Socket Ring | 1        |

Connect the fixture ground wire and supply ground wire using a wire nut or by fastening to the ground screw on the round mounting plate. Push all wire connections into the outlet box.

4. Attach fixture (A) to screws (AA) use cylinder nuts (EE) to Secure tightly.

5. Attach glass (B) to fixture (A) and use socket ring (C) to secure tightly.

Screw lamp (not included) into fixture socket. Use 100-watt MAX incandescent medium base lamp, SBCFL or SBLED.