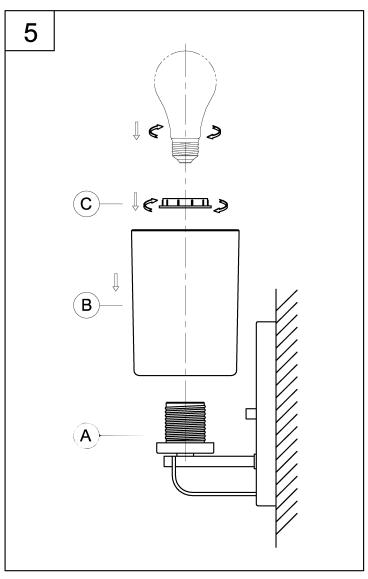

5. Attach glass (B) to fixture (A) and use socket ring (C) to secure tightly.

Screw lamp (not included) into fixture socket. Use 100-watt MAX incandescent medium base lamp, SBCFL or SBLED.