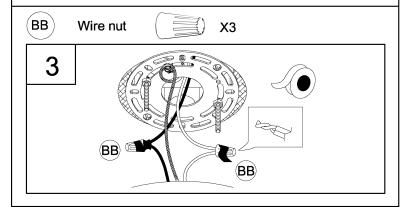

### **Assembly Instructions**

3. Strip 3/8" of insulation from the electrical wire ends. Using wire nuts (BB), connect white fixture wire to the white supply wire from the outlet box; connect the black fixture wire to the black supply wire.

Connect the fixture ground wire and supply ground wire using a wire nut or by fastening to the ground screw on the round mounting plate. Push all wire connections into the outlet box.

4. Attach fixture (A) to screws (AA) use cylinder nuts (EE) to Secure tightly.