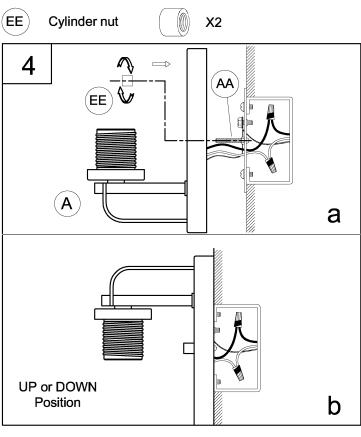

Connect the fixture ground wire and supply ground wire using a wire nut or by fastening to the ground screw on the round mounting plate. Push all wire connections into the outlet box.

4. Attach fixture (A) to screws (AA) use cylinder nuts (EE) to Secure tightly.