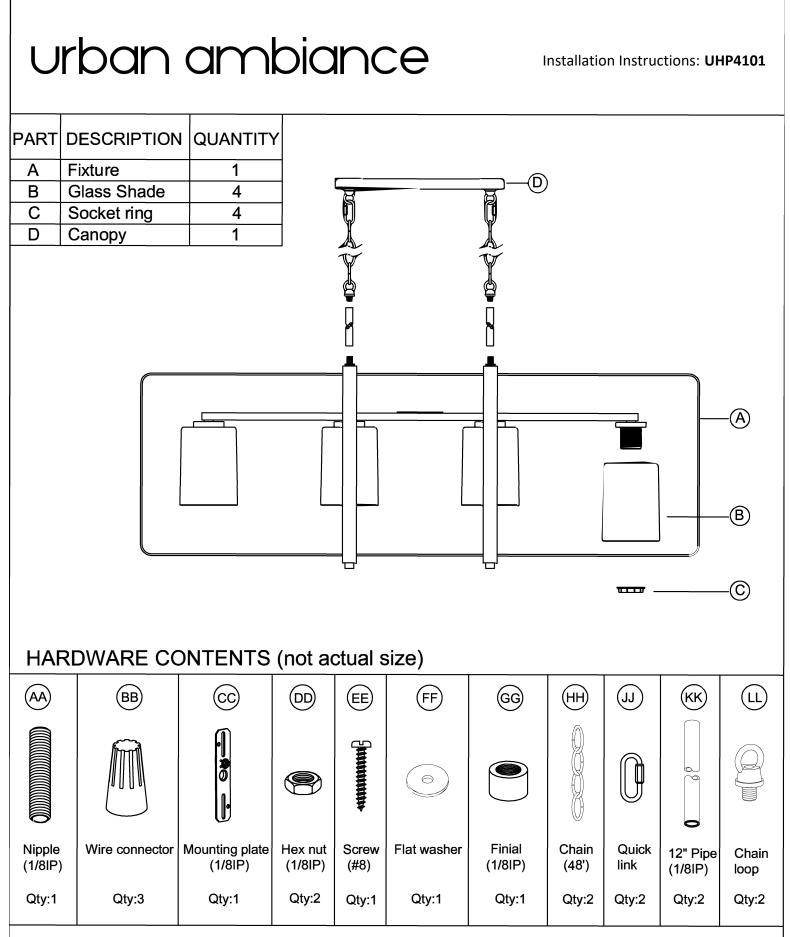

**CAUTION:** All glass is fragile, use care when handling glass shades and bulbs. **PREPARATION** 

1. Before beginning installation, make sure all parts are included using the contents diagrams from page 1. If any part is missing or damage, do not attempt to assemble, install or operate the product.