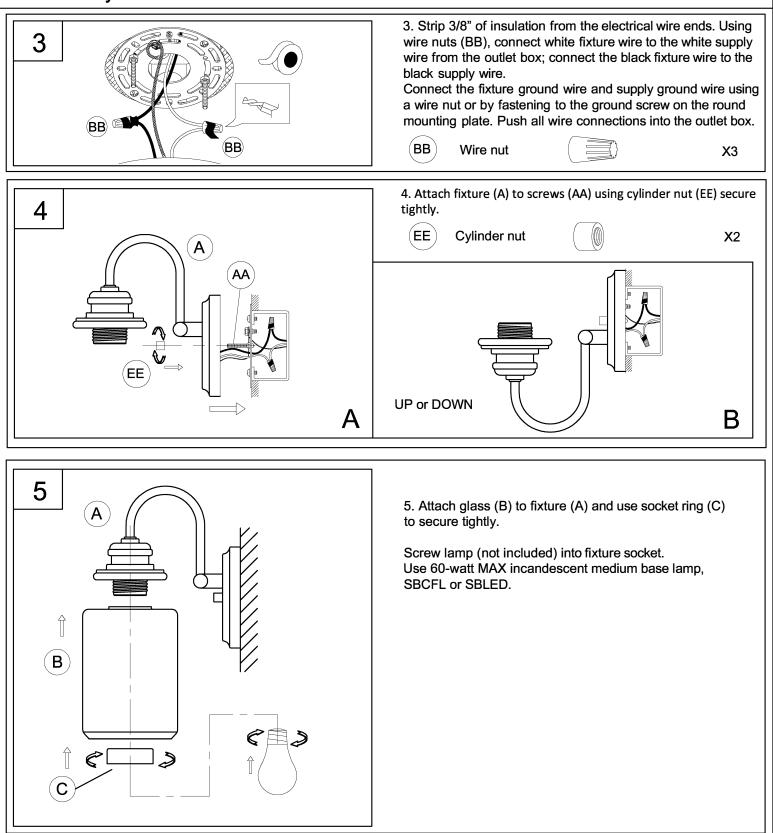

### Assembly Instructions

| 1                                                      | 1. Screw screw (AA) onto round mounting plate (CC) and use hex nut (DD) to secure it tight. |  |    |
|--------------------------------------------------------|---------------------------------------------------------------------------------------------|--|----|
|                                                        | Hardware Used                                                                               |  |    |
|                                                        | (AA) Screw                                                                                  |  | X2 |
|                                                        | CC Round Mounting Plate                                                                     |  | X1 |
|                                                        | DD Hex nut                                                                                  |  | X2 |
| $\begin{array}{ c c c c c c c c c c c c c c c c c c c$ | 2. Attach assembled parts from Ste<br>mounting screws supplied with the<br>(not included).  |  | he |
|                                                        |                                                                                             |  |    |