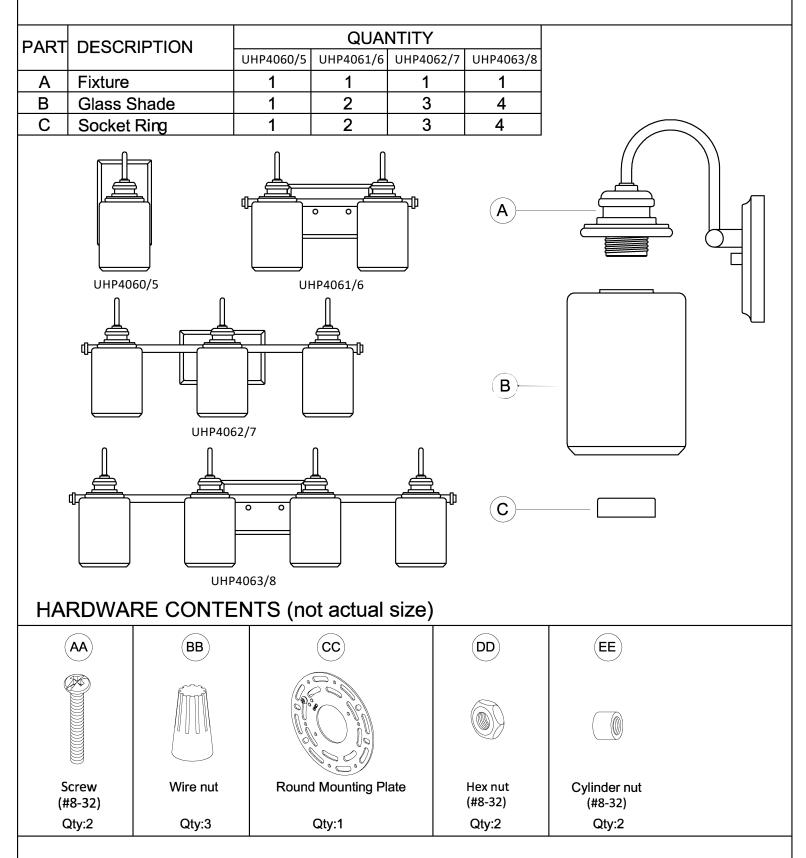

#### Preparation

1. Before beginning installation, make sure all parts are included using the contents diagrams from page 1. If any part is missing or damaged, do not attempt to assemble, install or operate the product.

- 2. Estimated assembly time: 30 minutes.
- 3. Tools required for assembly (not included): Phillips screwdriver, pliers, wire stripper, safety glasses, electrical tape, ladder.

### Assembly Instructions

| 1                                                      | 1. Screw screw (AA) onto round mounting plate (CC) and use hex nut (DD) to secure it tight. |  |    |
|--------------------------------------------------------|---------------------------------------------------------------------------------------------|--|----|
|                                                        | Hardware Used                                                                               |  |    |
|                                                        | (AA) Screw                                                                                  |  | X2 |
|                                                        | CC Round Mounting Plate                                                                     |  | X1 |
|                                                        | DD Hex nut                                                                                  |  | X2 |
| $\begin{array}{ c c c c c c c c c c c c c c c c c c c$ | 2. Attach assembled parts from Ste<br>mounting screws supplied with the<br>(not included).  |  | he |
|                                                        |                                                                                             |  |    |