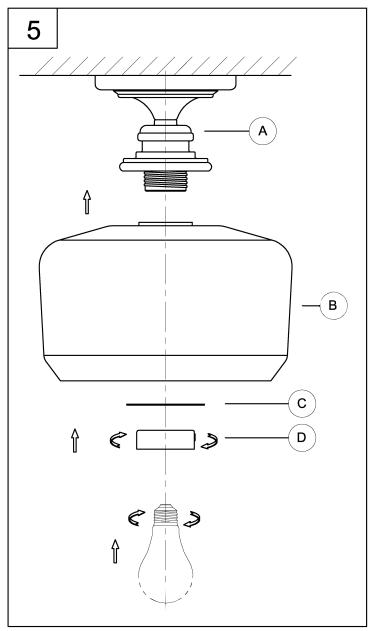

5. Attach glass shade (B) to fixture (A) using large flat washer (C) and socket cup (D) to secure tightly.

Screw lamp (not included) into fixture socket. Use 60-watt MAX incandescent medium base lamp, SBCFL or SBLED.