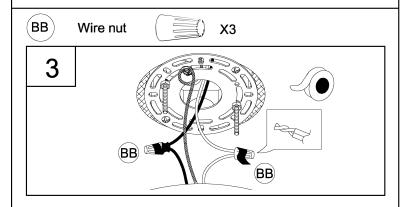

### **Assembly Instructions**

3. Strip 3/8" of insulation from the electrical wire ends. Using wire nuts (BB), connect white fixture wire to the white supply wire from the outlet box; connect the black fixture wire to the black supply wire.

Connect the fixture ground wire and supply ground wire using a wire nut or by fastening to the ground screw on the round mounting plate. Push all wire connections into the outlet box.

4. Attach fixture (A) to screws (AA) using cylinder nuts (EE). Secure tightly.