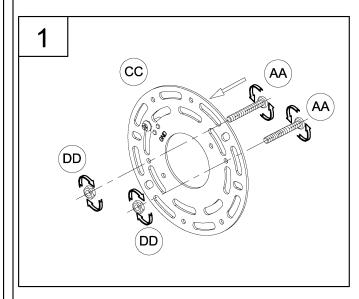

#### Assembly Instructions

1. Screw screw (AA) onto round mounting plate (CC) and use hex nut (DD) to secure it tight.

X2

X1

X2

Attach assembled parts from Step 1 onto outlet box using the mounting screws supplied with the outlet box (not included).