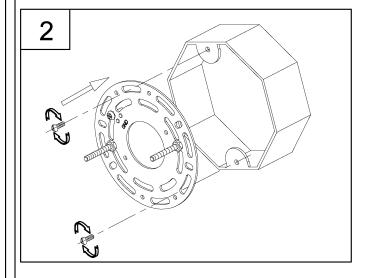

#### Assembly Instructions

1. Screw screw (AA) onto round mounting plate (CC) and use hex nut (DD) to secure it tight.

X2

X1

X2

Attach assembled parts from Step 1 onto outlet box using the mounting screws supplied with the outlet box (not included).