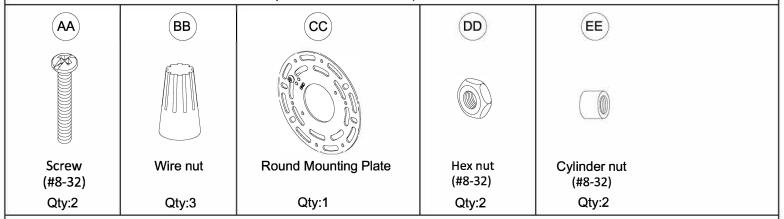

# urban ambiance

Installation Instructions: UHP4064

| PART | DESCRIPTION       | QUANTITY |
|------|-------------------|----------|
| Α    | Fixture           | 1        |
| В    | Glass shade       | 1        |
| С    | Large Flat Washer | 1        |
| D    | Socket cup        | 1        |



## HARDWARE CONTENTS (not actual size)







#### **Safety Information**

Please read and understand this entire manual before attempting to assemble, operate or install the product.

CAUTION: Read instructions carefully and turn electricity off at main circuit breaker panel before beginning installation.

CAUTION: Risk of fire. Min. 90°C supply conductors. Consult a qualified electrician to ensure correct branch circuit conductor.

WARNING: If any Special Control Devices are used with this fixture, follow instructions carefully to assure full compliance with N.E.C. requirements. If there are any questions, contact a qualified electrical contractor.

CAUTION: All glass is fragile. Use care when handling glass shades and bulbs.

#### Preparation

- 1. Before beginning installation, make sure all parts are included using the cont