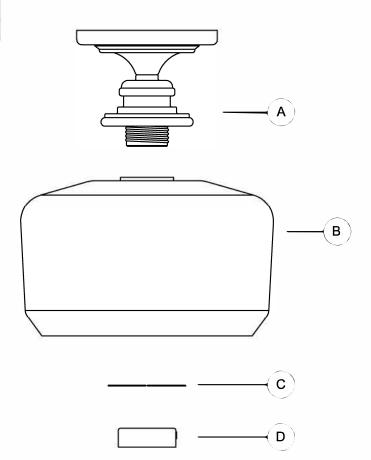

# urban ambiance

Installation Instructions: UHP4064

| PART | DESCRIPTION       | QUANTITY |
|------|-------------------|----------|
| Α    | Fixture           | 1        |
| В    | Glass shade       | 1        |
| С    | Large Flat Washer | 1        |
| D    | Socket cup        | 1        |

5. Attach glass shade (B) to fixture (A) using large flat washer (C) and socket cup (D) to secure tightly.

Screw lamp (not included) into fixture socket. Use 60-watt MAX incandescent medium base lamp, SBCFL or SBLED.