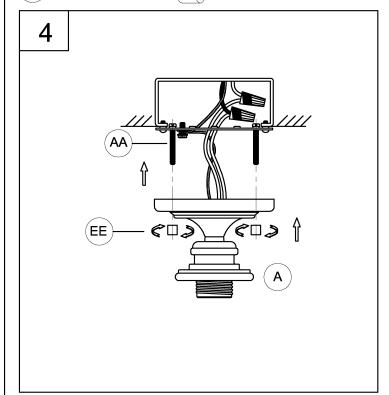

Connect the fixture ground wire and supply ground wire using a wire nut or by fastening to the ground screw on the round mounting plate. Push all wire connections into the outlet box.

4. Attach fixture (A) to screws (AA) using cylinder nuts (EE). Secure tightly.