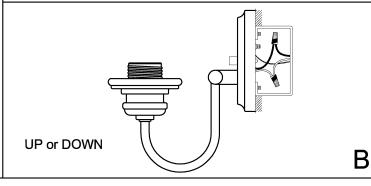

4. Attach fixture (A) to screws (AA) using cylinder nut (EE) secure tightly.

Cylinder nut

X2

5. Attach glass (B) to fixture (A) and use socket ring (C) to secure tightly.

Screw lamp (not included) into fixture socket. Use 60-watt MAX incandescent medium base lamp, SBCFL or SBLED.