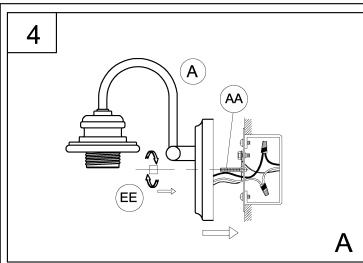

4. Attach fixture (A) to screws (AA) using cylinder nut (EE) secure tightly.

Cylinder nut

X2

5. Attach glass (B) to fixture (A) and use socket ring (C) to secure tightly.

Screw lamp (not included) into fixture socket. Use 60-watt MAX incandescent medium base lamp, SBCFL or SBLED.