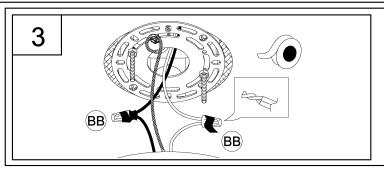

# **Assembly Instructions**

3. Strip 3/8" of insulation from the electrical wire ends. Using wire nuts (BB), connect white fixture wire to the white supply wire from the outlet box; connect the black fixture wire to the black supply wire.

Connect the fixture ground wire and supply ground wire using a wire nut or by fastening to the ground screw on the round mounting plate. Push all wire connections into the outlet box.

(BB)

Wire nut

**X**3