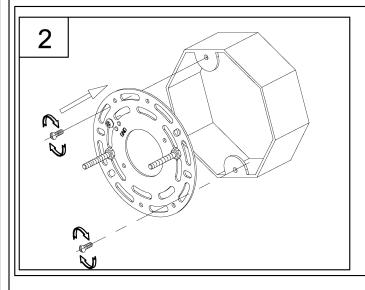

## Hardware Used

2. Attach assembled parts from Step 1 onto outlet box using the mounting screws supplied with the outlet box (not included).