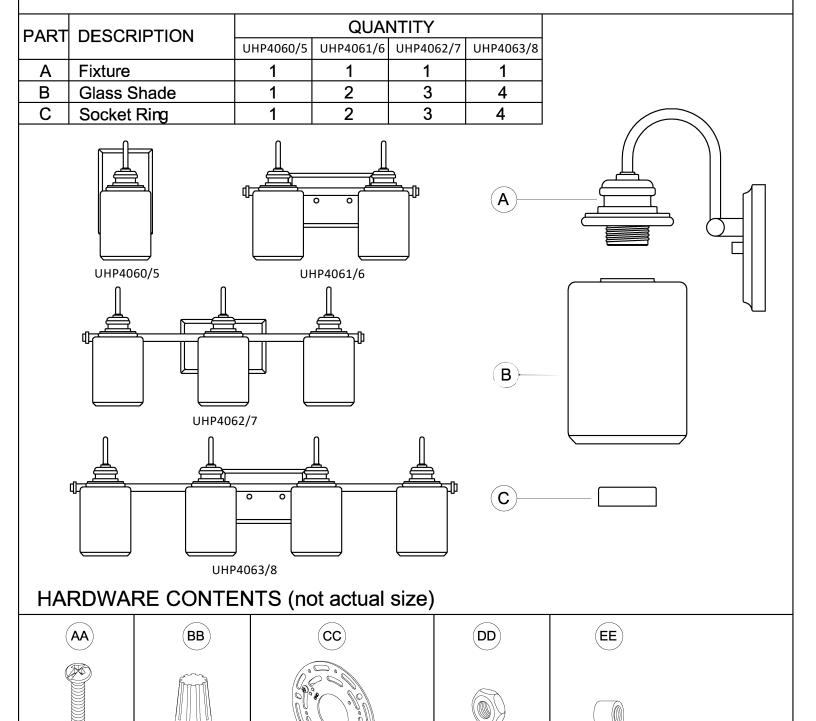

# urban ambiance

Installation Instructions: UHP4063

**Round Mounting Plate** 

Qty:1

Hex nut

(#8-32)

Qty:2

Wire nut

Qty:3

Screw

(#8-32)

Qty:2

Cylinder nut

(#8-32)

Qty:2

## Preparation

- 1. Before beginning installation, make sure all parts are included using the contents diagrams from page 1. If any part is missing or damaged, do not attempt to assemble, install or operate the product.
- 2. Estimated assembly time: 30 minutes.
- 3. Tools required for assembly (not included): Phillips screwdriver, pliers, wire stripper, safety glasses, electrical tape, ladder.

4. Attach fixture (A) to screws (AA) using cylinder nut (EE) secure tightly.

Cylinder nut

X2

5. Attach glass (B) to fixture (A) and use socket ring (C) to secure tightly.

Screw lamp (not included) into fixture socket. Use 60-watt MAX incandescent medium base lamp, SBCFL or SBLED.