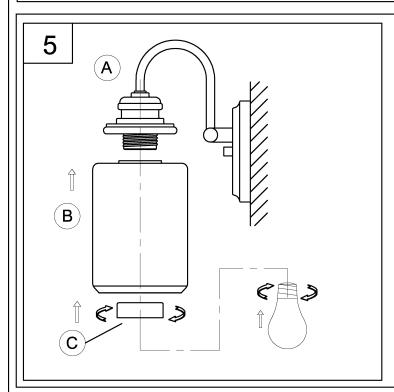

4. Attach fixture (A) to screws (AA) using cylinder nut (EE) secure tightly.

Cylinder nut

X2

5. Attach glass (B) to fixture (A) and use socket ring (C) to secure tightly.

Screw lamp (not included) into fixture socket. Use 60-watt MAX incandescent medium base lamp, SBCFL or SBLED.