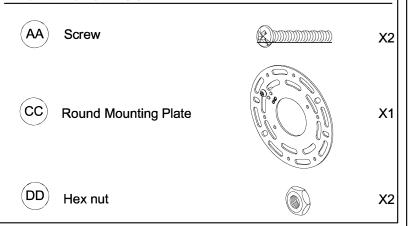

# urban ambiance

Installation Instructions: UHP4063

**Round Mounting Plate** 

Qty:1

Hex nut

(#8-32)

Qty:2

Wire nut

Qty:3

Screw

(#8-32)

Qty:2

Cylinder nut

(#8-32)

Qty:2