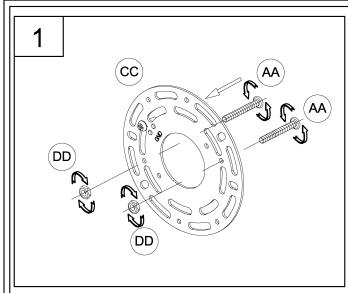

## Assembly Instructions

1. Screw screw (AA) onto round mounting plate (CC) and use hex nut (DD) to secure it tight.