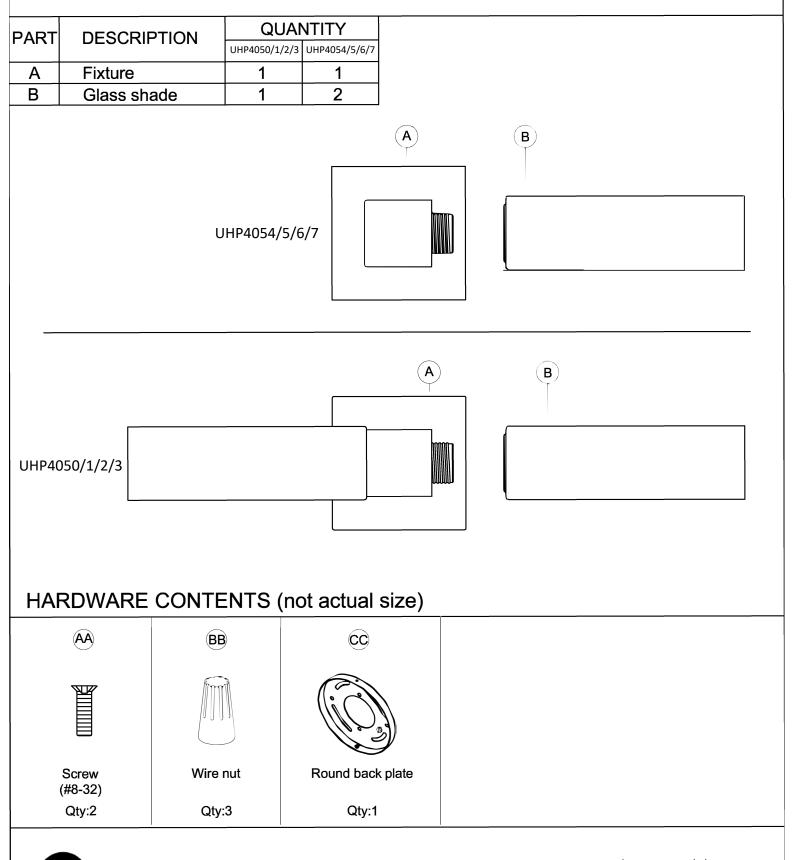

#### Preparation

1. Before beginning installation, make sure all parts are included using the contents diagrams from page 1. If any part is missing or damaged, do not attempt to assemble, install or operate the product.