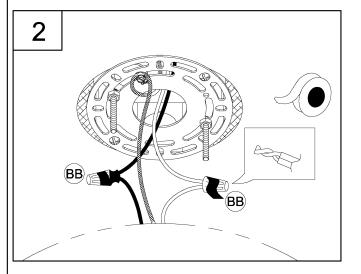

## Hardware Used

Round back plate

2. Strip 3/8" of insulation from the electrical wire ends. Using wire nuts (BB), connect white fixture wire to the white supply wire from the outlet box; connect the black fixture wire to the black supply wire.

Connect the fixture ground wire and supply ground wire using a wire nut or by fastening to the ground screw on the round mounting plate. Push all wire connections into the outlet box.

(BB) Wire nut

X3