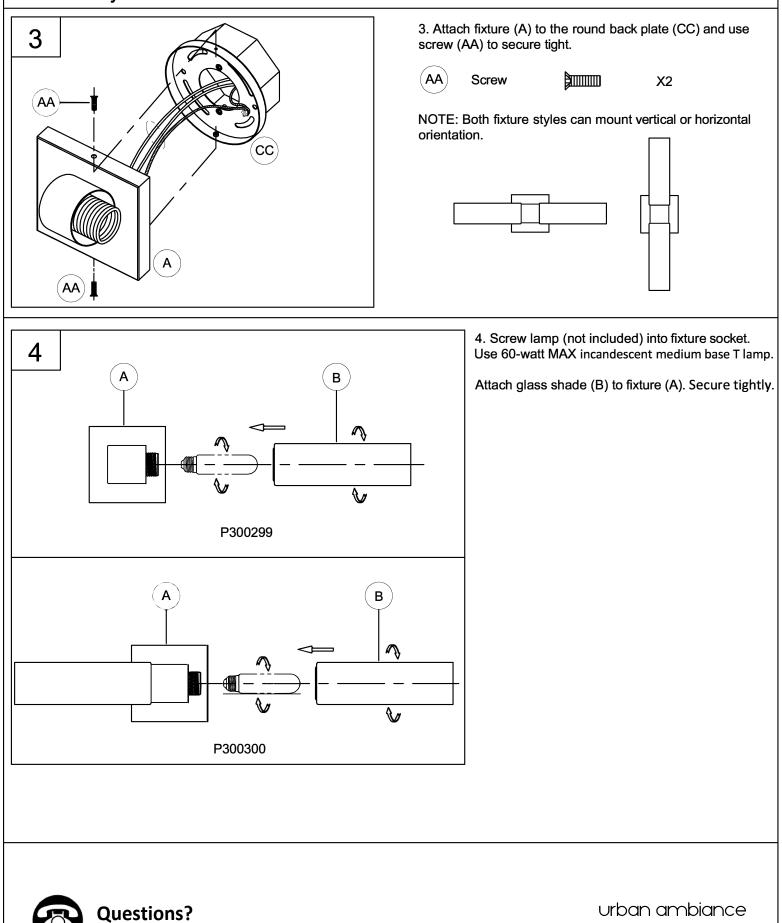

Connect the fixture ground wire and supply ground wire using a wire nut or by fastening to the ground screw on the round mounting plate. Push all wire connections into the outlet box.

(BB) Wire nut

X3