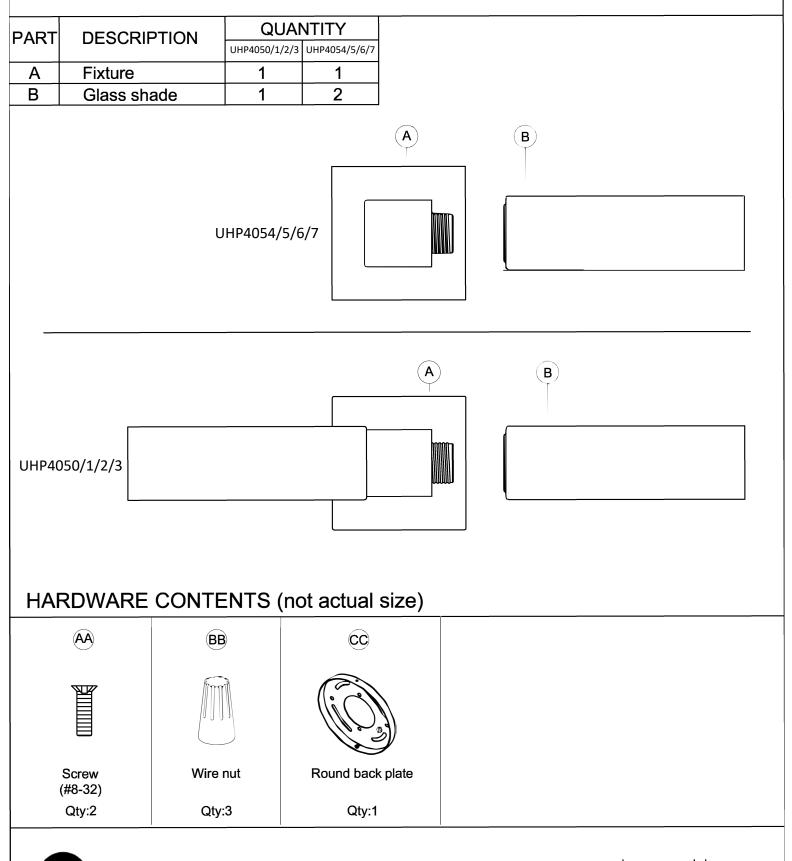

#### Preparation

1. Before beginning installation, make sure all parts are included using the contents diagrams from page 1. If any part is missing or damaged, do not attempt to assemble, install or operate the product.