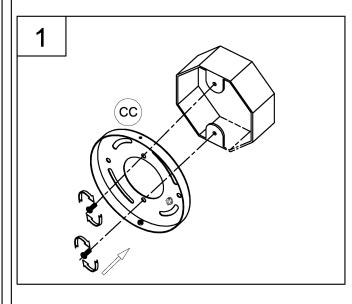

#### **Assembly Instructions**

1. Attach round back plate (CC) to the outlet box and using the mounting screws to secure it tight (not included).