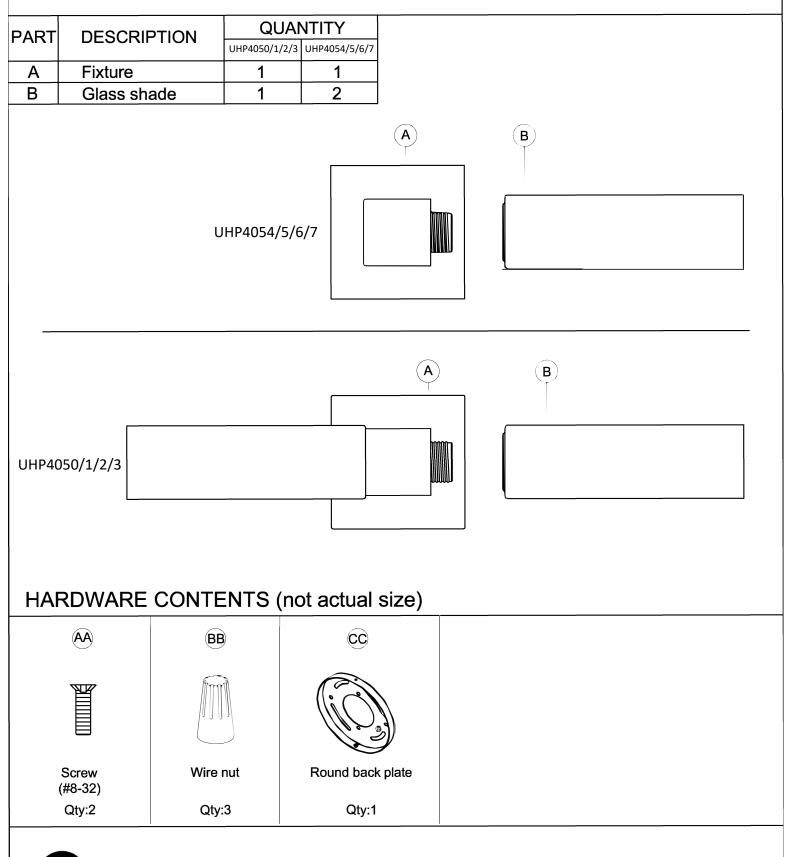

#### Preparation

1. Before beginning installation, make sure all parts are included using the contents diagrams from page 1. If any part is missing or damaged, do not attempt to assemble, install or operate the product.

- 2. Estimated assembly time: 30 minutes.
- 3. Tools required for assembly (not included): Phillips screwdriver, pliers, wire stripper, safety glasses, electrical tape, ladder.