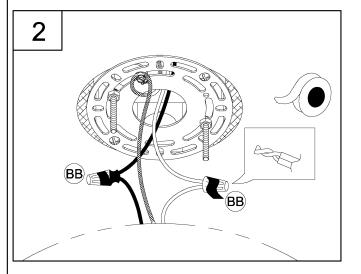

### Hardware Used

Round back plate

2. Strip 3/8" of insulation from the electrical wire ends. Using wire nuts (BB), connect white fixture wire to the white supply wire from the outlet box; connect the black fixture wire to the black supply wire.

Connect the fixture ground wire and supply ground wire using a wire nut or by fastening to the ground screw on the round mounting plate. Push all wire connections into the outlet box.

(BB) Wire nut

X3