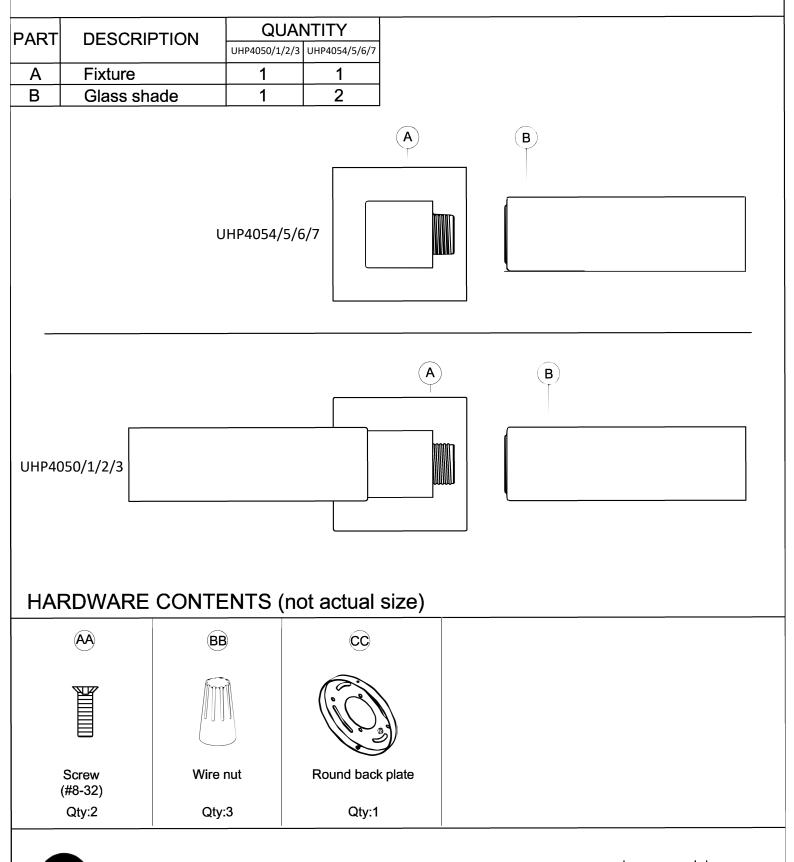

#### Preparation

1. Before beginning installation, make sure all parts are included using the contents diagrams from page 1. If any part is missing or damaged, do not attempt to assemble, install or operate the product.

- 2. Estimated assembly time: 30 minutes.
- 3. Tools required for assembly (not included): Phillips screwdriver, pliers, wire stripper, safety glasses, electrical tape, ladder.