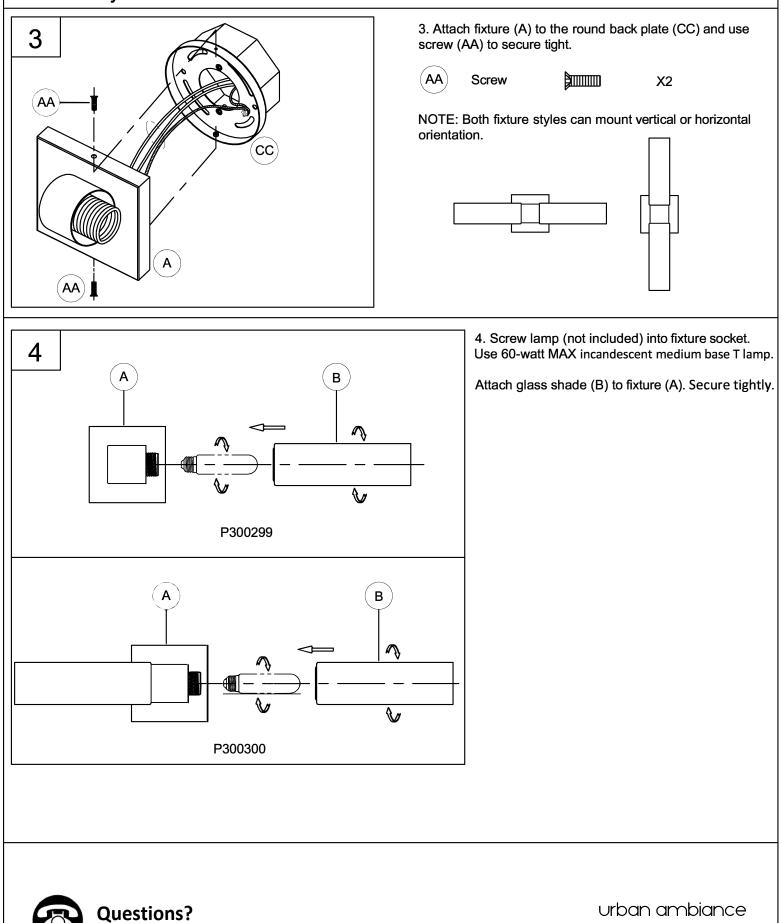

#### **Assembly Instructions**

1. Attach round back plate (CC) to the outlet box and using the mounting screws to secure it tight (not included).

### Hardware Used

Round back plate

2. Strip 3/8" of insulation from the electrical wire ends. Using wire nuts (BB), connect white fixture wire to the white supply wire from the outlet box; connect the black fixture wire to the black supply wire.

Connect the fixture ground wire and supply ground wire using a wire nut or by fastening to the ground screw on the round mounting plate. Push all wire connections into the outlet box.

(BB) Wire nut

X3