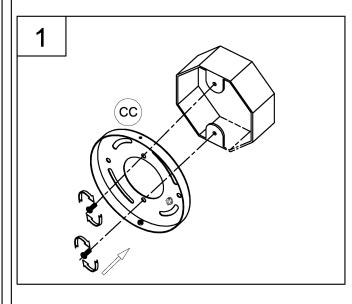

#### **Assembly Instructions**

1. Attach round back plate (CC) to the outlet box and using the mounting screws to secure it tight (not included).

### Hardware Used

Round back plate

2. Strip 3/8" of insulation from the electrical wire ends. Using wire nuts (BB), connect white fixture wire to the white supply wire from the outlet box; connect the black fixture wire to the black supply wire.