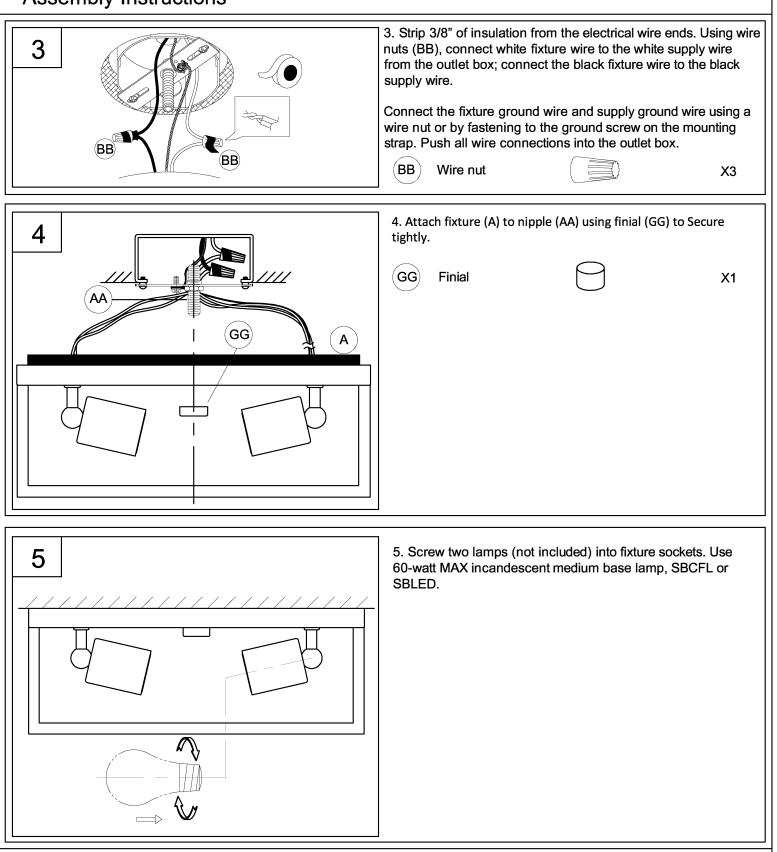

### Assembly Instructions

| 1 | 1. Screw nipple (AA), Lock washer (HH) and hex nut (DD) onto mounting strap (CC)<br>Hardware Used |   |     |  |  |
|---|---------------------------------------------------------------------------------------------------|---|-----|--|--|
|   | (AA) Nipple                                                                                       |   | X1  |  |  |
|   | DD Hex nut                                                                                        |   | X1  |  |  |
|   | CC Mounting strap                                                                                 |   | X1  |  |  |
|   | (HH) Lock washer                                                                                  | Ø | X1  |  |  |
|   |                                                                                                   |   |     |  |  |
| 2 | 2. Attach assembled parts from 5<br>mounting screws supplied with t<br>(not included).            |   | the |  |  |

## **Assembly Instructions**

urban ambiance

www.urbanambiance.com