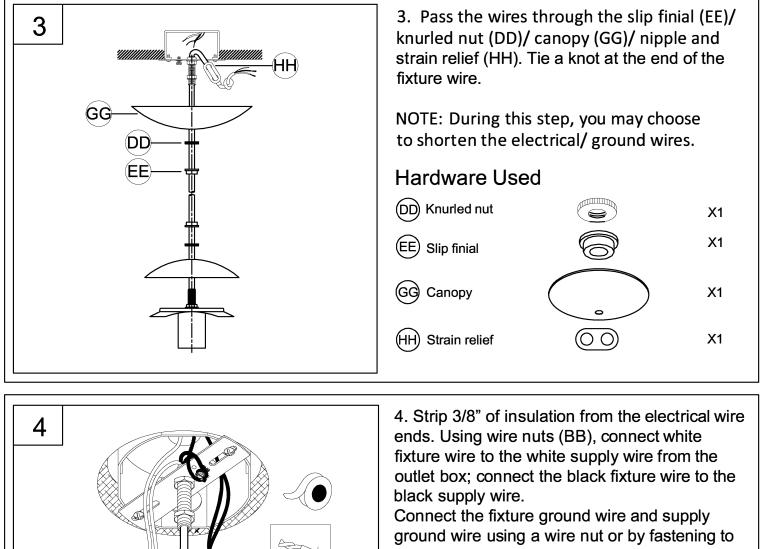

## **ASSEMBLY INSTRUCTIONS**

BB

(EE)

5

(BB)

(DD)

the ground screw on the mounting strap. Push all wire connections into the outlet box.

(BB) Wire nut Х3

5. Tuck the wires into the outlet box and slip the canopy over the nipple. Thread the slip finial (EE) and knurled nut (DD) on the nipple to secure the canopy tightly to the ceiling.