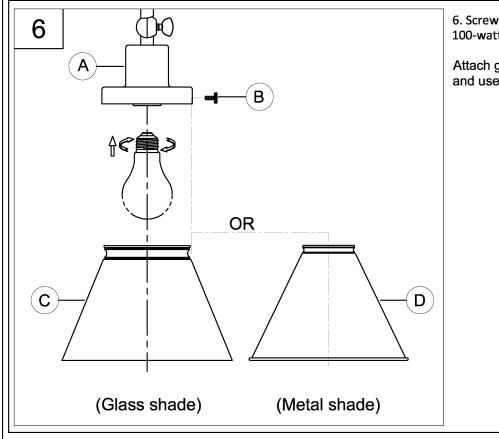

# Assembly Instructions

6. Screw lamp (not included) into the fixture socket. Use 100-watt MAX medium base lamp, SBCFL or SBLED.

Attach glass shade (C)/metal shade(D) to fixture (A) and use knurl knob (B) to secure tightly.