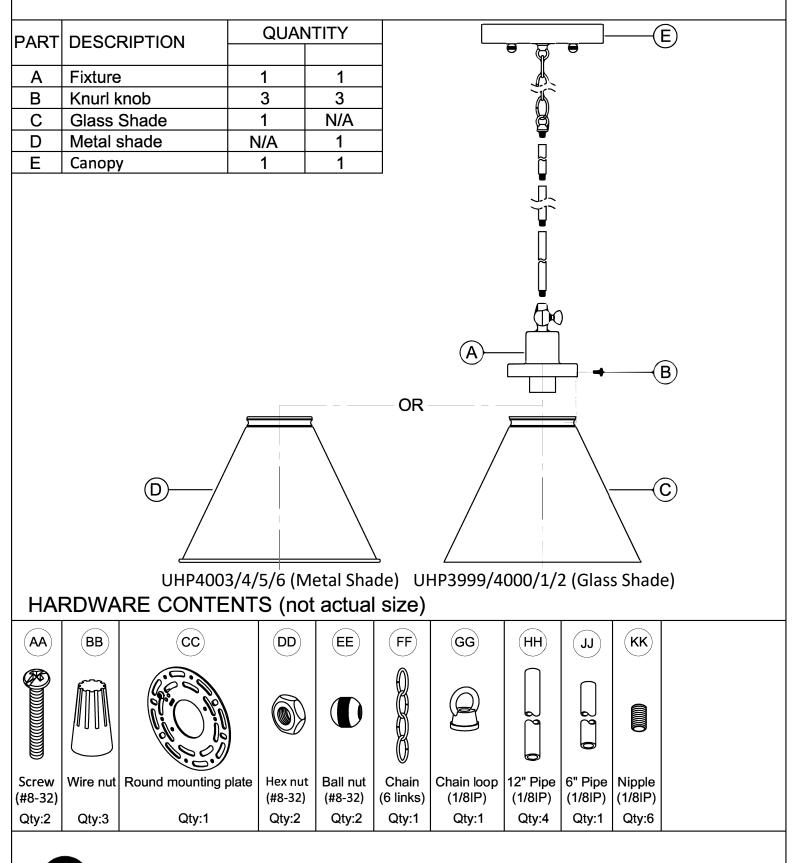

#### Preparation

1. Before beginning installation, make sure all parts are included using the contents diagrams from page 1. If any part is missing or damaged, do not attempt to assemble, install or operate the product.