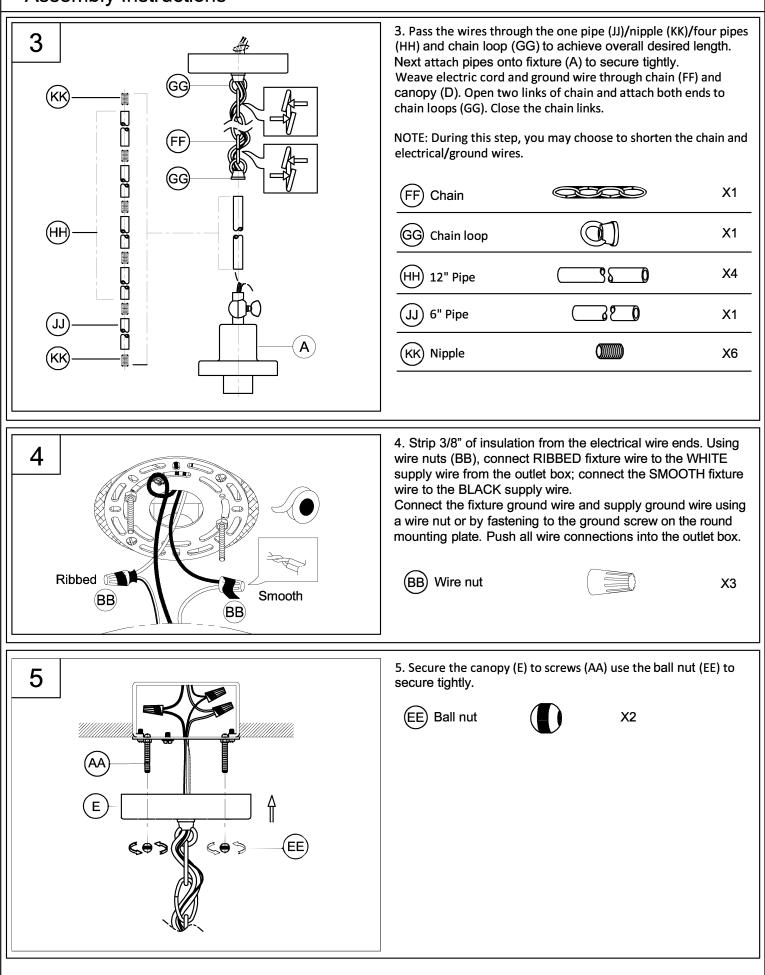

# Assembly Instructions

|  | 1. Screw screw (AA) onto round mounting pla<br>(CC) and use hex nut (DD) to secure it tightly<br>Hardware Used    |                  |
|--|-------------------------------------------------------------------------------------------------------------------|------------------|
|  |                                                                                                                   |                  |
|  | CC Round mounting plate                                                                                           | X1               |
|  | DD Hex nut                                                                                                        | <b>(</b> ) X2    |
|  | 2. Attach assembled parts from step 1 onto out<br>mounting screws supplied with the outlet box<br>(not included). | et box using the |
|  |                                                                                                                   |                  |

### **Assembly Instructions**