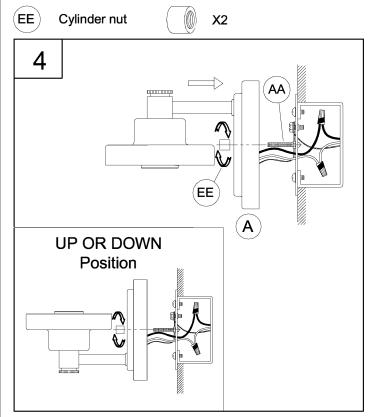

Connect the fixture ground wire and supply ground wire using a wire nut or by fastening to the ground screw on the round mounting plate. Push all wire connections into the outlet box.

4. Attach fixture (A) to screws (AA) using cylinder nuts (EE). Secure tightly.