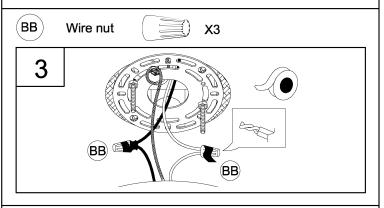

## Assembly Instructions

3. Strip 3/8" of insulation from the electrical wire ends. Using wire nuts (BB), connect white fixture wire to the white supply wire from the outlet box; connect the black fixture wire to the black supply wire.

Connect the fixture ground wire and supply ground wire using a wire nut or by fastening to the ground screw on the round mounting plate. Push all wire connections into the outlet box.

4. Attach fixture (A) to screws (AA) using cylinder nuts (EE). Secure tightly.