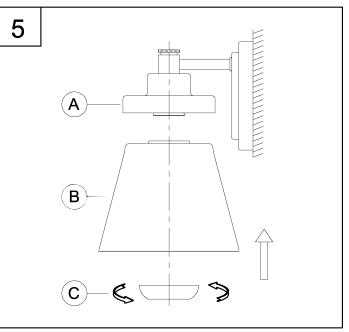

5. Attach glass shade (B) into the fixture (A) and using socket cup (C) to secure tightly.

6. Screw lamp (not included) into fixture socket. Use 60-watt MAX incandescent medium base lamp, SBCFL or SBLED.