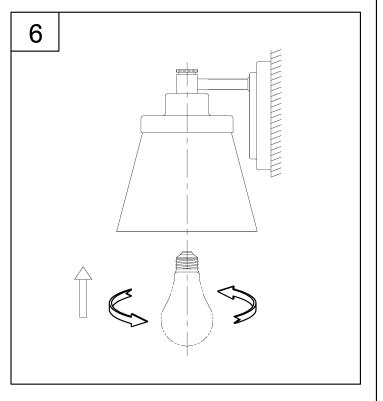

5. Attach glass shade (B) into the fixture (A) and using socket cup (C) to secure tightly.

6. Screw lamp (not included) into fixture socket. Use 60-watt MAX incandescent medium base lamp, SBCFL or SBLED.