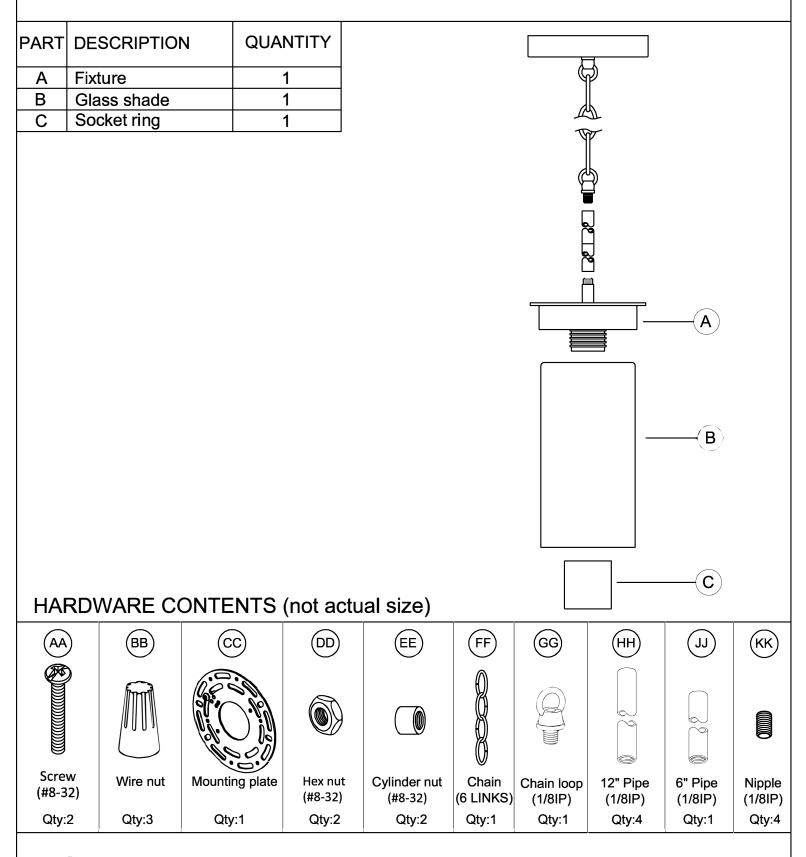

#### Preparation

- 1. Before beginning installation, make sure all parts are included using the contents diagrams from page 1. If any part is missing or damaged, do not attempt to assemble, install or operate the product.
- 2. Estimated assembly time: 30 minutes.
- 3. Tools required for assembly (not included): Phillips screwdriver, pliers, wire stripper, safety glasses, electrical tape, ladder.

### ASSEMBLY INSTRUCTIONS

4

Ribbed 01

(BB)

Connect the fixture ground wire and supply ground wire using a wire nut or by fastening to the ground screw on the round mounting plate. Push all wire connections into the outlet box.