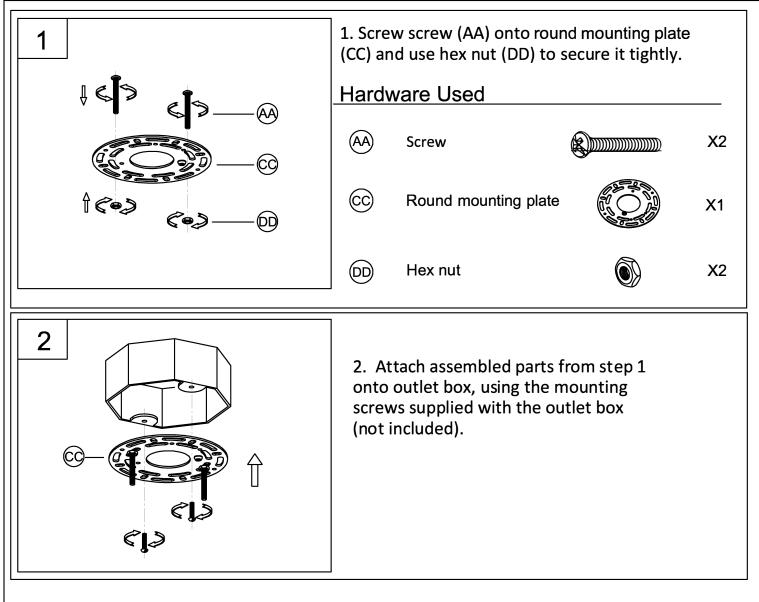

### ASSEMBLY INSTRUCTIONS

4

Ribbed 01

(BB)

Connect the fixture ground wire and supply ground wire using a wire nut or by fastening to the ground screw on the round mounting plate. Push all wire connections into the outlet box.

(BB) Wire nut

Х3

5. Secure the canopy to screws (AA) using the two cylinder nuts (EE). Tighten securely.

Smooth

BΒ