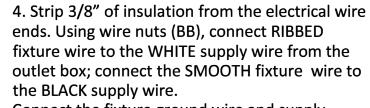

### ASSEMBLY INSTRUCTIONS

4

Ribbed 01

(BB)

Connect the fixture ground wire and supply ground wire using a wire nut or by fastening to the ground screw on the round mounting plate. Push all wire connections into the outlet box.