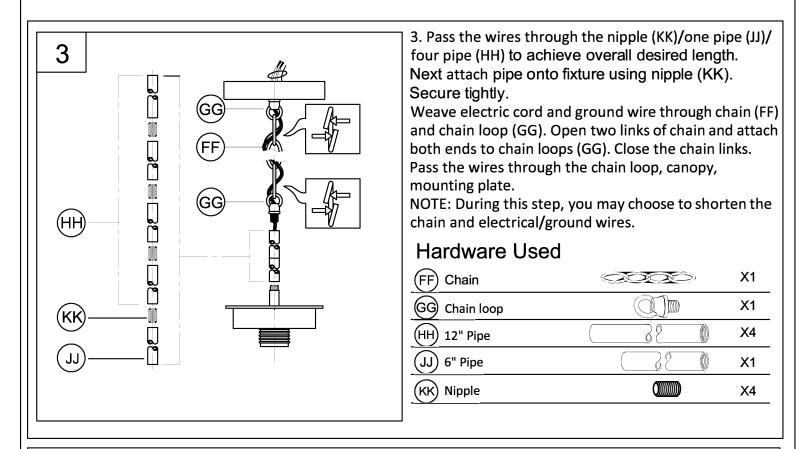

### ASSEMBLY INSTRUCTIONS

4

Ribbed 01

(BB)

Connect the fixture ground wire and supply ground wire using a wire nut or by fastening to the ground screw on the round mounting plate. Push all wire connections into the outlet box.

(BB) Wire nut

Х3

5. Secure the canopy to screws (AA) using the two cylinder nuts (EE). Tighten securely.

Smooth

BΒ