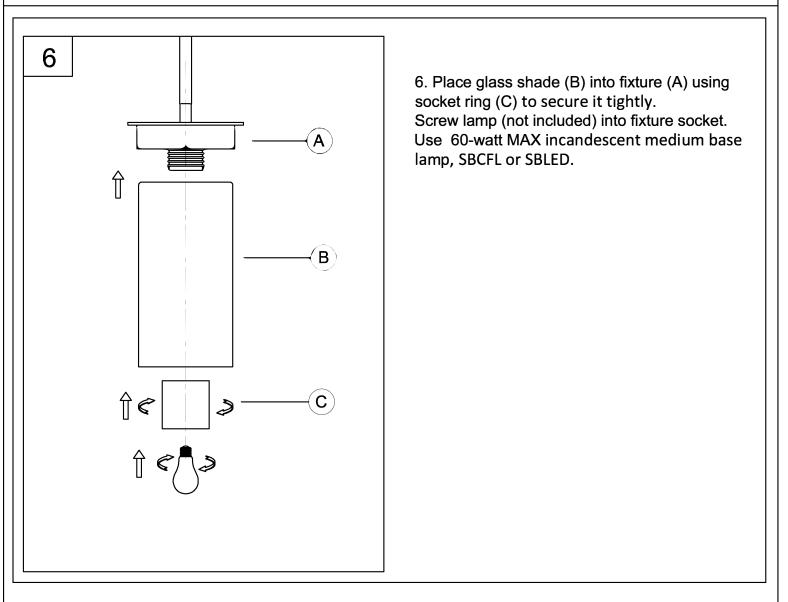

product.
- 2. Estimated assembly time: 30 minutes.
- 3. Tools required for assembly (not included): Phillips screwdriver, pliers, wire stripper, safety glasses, electrical tape, ladder.

### Care and Maintenance

Shut off main power supply before cleaning product or changing light bulbs. To clean, wipe with damp cloth. Do not use abrasive cleaners or cleaners that contain alcohol.

#### Assembly Instructions



### ASSEMBLY INSTRUCTIONS

4

Ribbed 01

(BB)





Connect the fixture ground wire and supply ground wire using a wire nut or by fastening to the ground screw on the round mounting plate. Push all wire connections into the outlet box.

(BB) Wire nut

Х3

5. Secure the canopy to screws (AA) using the two cylinder nuts (EE). Tighten securely.

Smooth

BΒ

#### ASSEMBLY INSTRUCTIONS





urban ambiance www.urbanambiance.com