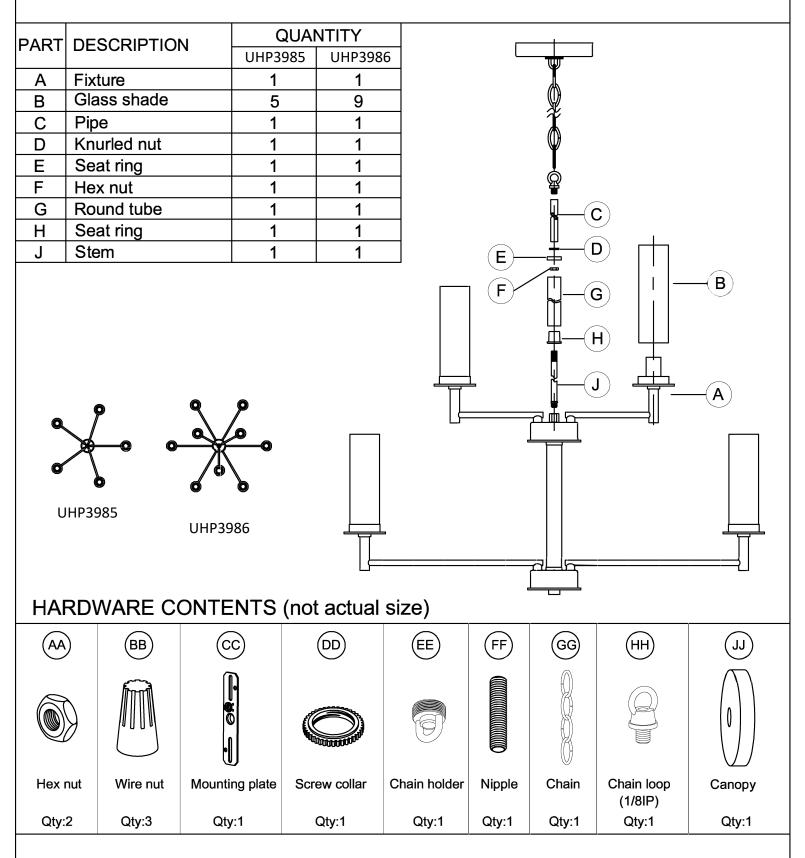

#### Preparation

1. Before beginning installation, make sure all parts are included using the contents diagrams from page 1. If any part is missing or damaged, do not attempt to assemble, install or operate the product.