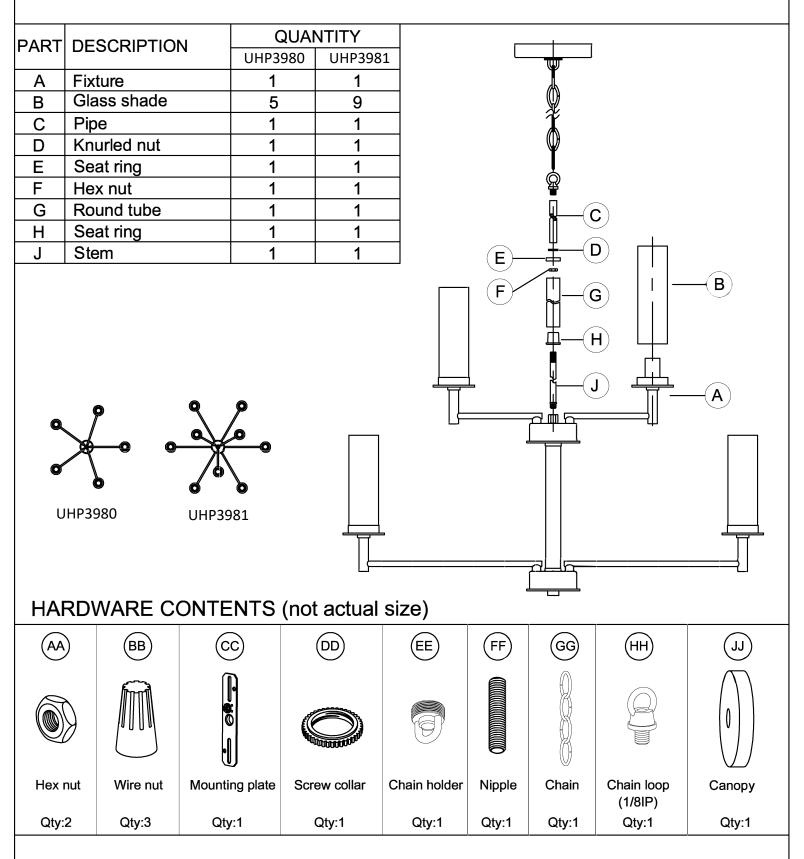

#### Preparation

1. Before beginning installation, make sure all parts are included using the contents diagrams from page 1. If any part is missing or damaged, do not attempt to assemble, install or operate the product.