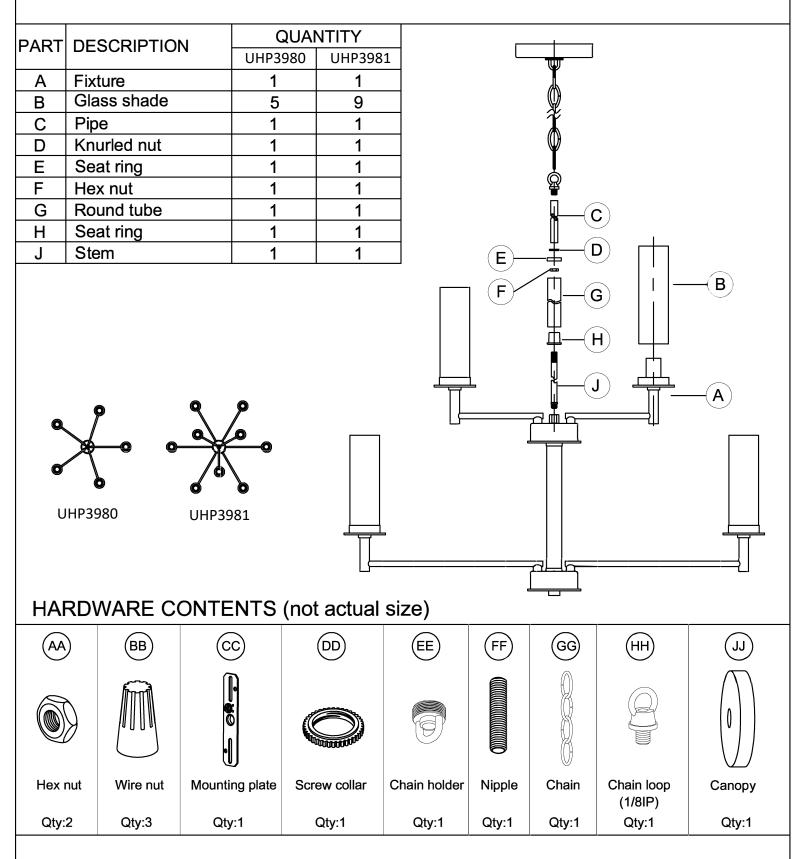

#### Preparation

1. Before beginning installation, make sure all parts are included using the contents diagrams from page 1. If any part is missing or damaged, do not attempt to assemble, install or operate the product.