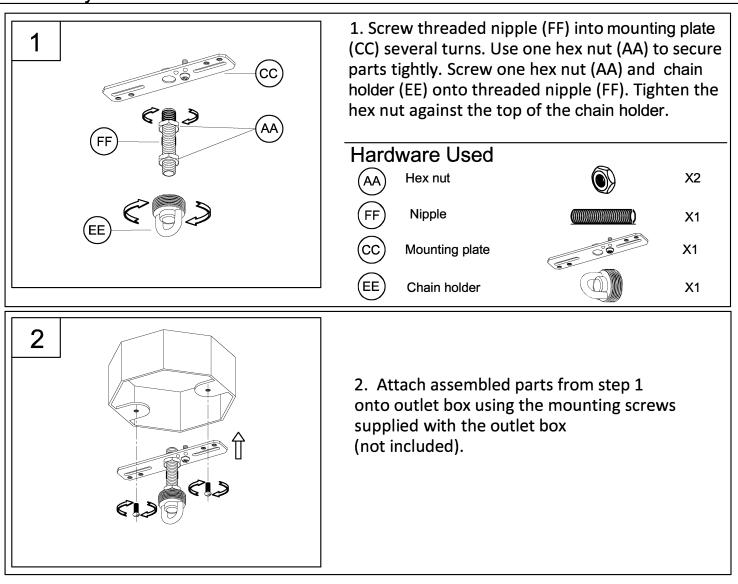

h N.E.C. requirements. If there are any questions, contact a qualified electrical contractor.

CAUTION: All glass is fragile. Use care when handling glass shades and bulbs.

#### Preparation

1. Before beginning installation, make sure all parts are included using the contents diagrams from page 1. If any part is missing or damaged, do not attempt to assemble, install or operate the product.

- 2. Estimated assembly time: 30 minutes.
- 3. Tools required for assembly (not included): Phillips screwdriver, pliers, wire stripper, safety glasses, electrical tape, ladder.

#### Care and Maintenance

Shut off main power supply before cleaning product or changing light bulbs. To clean, wipe with damp cloth. Do not use abrasive cleaners or cleaners that contain alcohol.

### Assembly Instructions



## ASSEMBLY INSTRUCTIONS



## ASSEMBLY INSTRUCTIONS



Questions? Call our Customer Care Team at 1-855-303-4229 urban ambiance