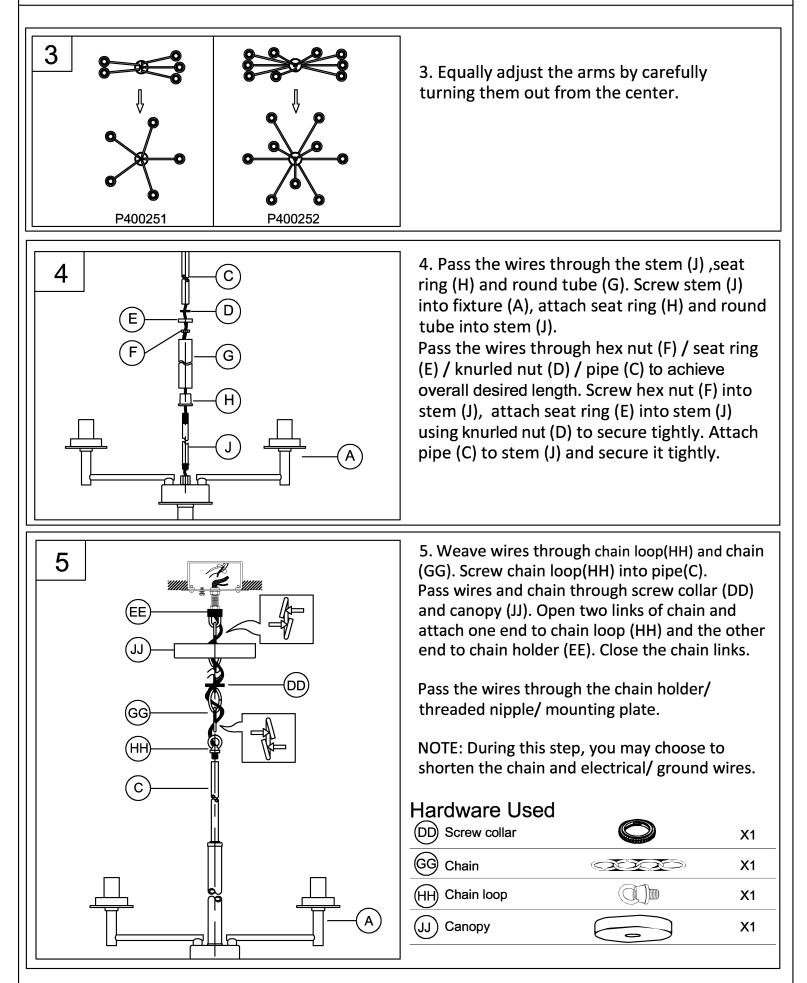

ere are any questions, contact a qualified electrical contractor.

CAUTION: All glass is fragile. Use care when handling glass shades and bulbs.

#### Preparation

1. Before beginning installation, make sure all parts are included using the contents diagrams from page 1. If any part is missing or damaged, do not attempt to assemble, install or operate the product.

- 2. Estimated assembly time: 30 minutes.
- 3. Tools required for assembly (not included): Phillips screwdriver, pliers, wire stripper, safety glasses, electrical tape, ladder.

#### Care and Maintenance

Shut off main power supply before cleaning product or changing light bulbs. To clean, wipe with damp cloth. Do not use abrasive cleaners or cleaners that contain alcohol.

### Assembly Instructions



## ASSEMBLY INSTRUCTIONS



## ASSEMBLY INSTRUCTIONS



Questions? Call our Customer Care Team at 1-855-303-4229 urban ambiance