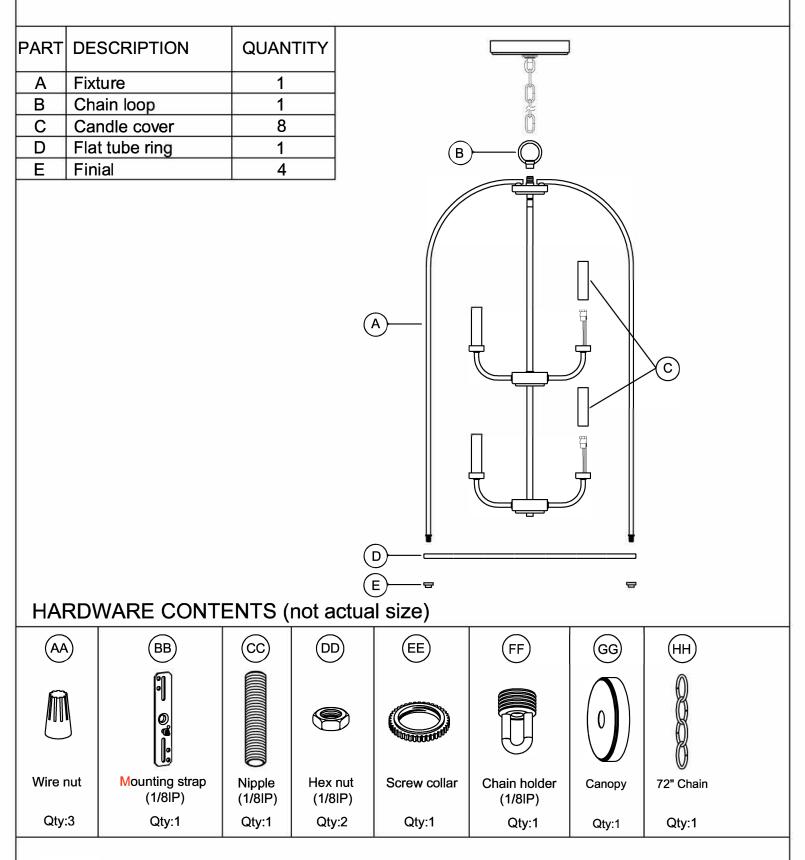

#### Preparation

1. Before beginning installation, make sure all parts are included using the contents diagrams from page 1. If any part is missing or damaged, do not attempt to assemble, install or operate the product.