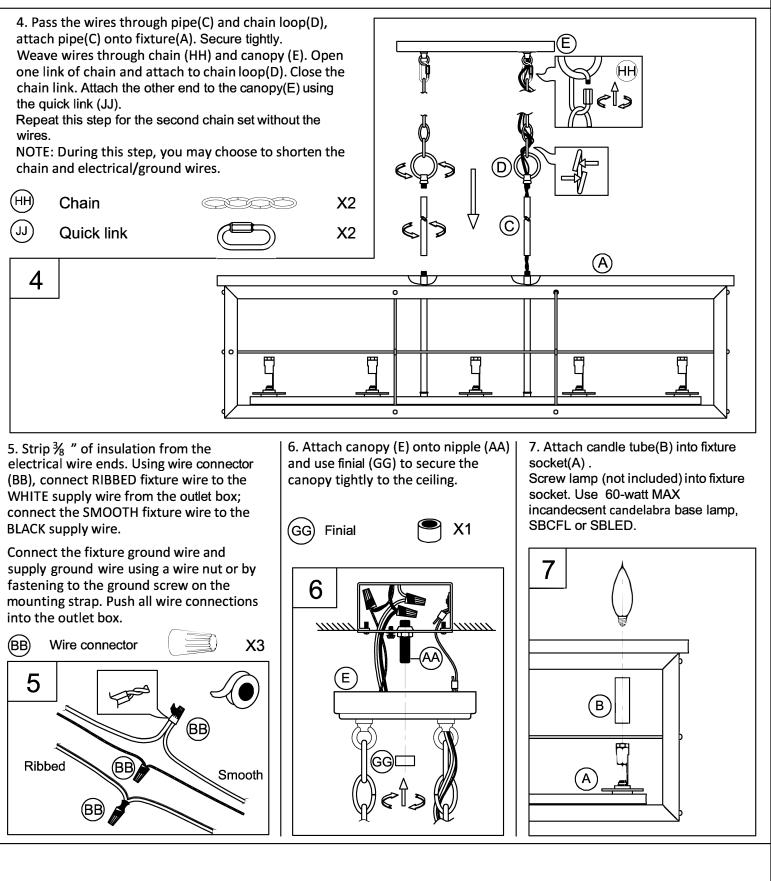

#### ASSEMBLY INSTRUCTIONS

| 1 | 1. Screw nipple (AA) and hex nut (DD) onto mounting strap (CC)                                                                                                                                                                             |                                         |    |
|---|--------------------------------------------------------------------------------------------------------------------------------------------------------------------------------------------------------------------------------------------|-----------------------------------------|----|
|   | (AA) Nipple                                                                                                                                                                                                                                |                                         | X1 |
|   | DD Hex nut                                                                                                                                                                                                                                 |                                         | X1 |
|   | CC Mounting strap                                                                                                                                                                                                                          |                                         | X1 |
|   | 2. Use a drill with a #29 (Ø.136) (3. <del>5mm) bit to create mou</del> nting<br>holes in the outlet box.<br>Next Attach flat washer (FF) and support cable onto outlet box<br>using screw (EE) to secure tightly.<br><b>Hardware Used</b> |                                         |    |
|   | EE Screw                                                                                                                                                                                                                                   | 200000000000000000000000000000000000000 | X1 |
|   | (FF) Flat washer                                                                                                                                                                                                                           | $\bigcirc$                              | X1 |
| 3 | 3. Attach assembled parts from<br>using the mounting screws supp<br>(not included).                                                                                                                                                        |                                         |    |

### ASSEMBLY INSTRUCTIONS

Questions? Call our Customer Care Team at 1-855-303-4229 Urban ambiance www.urbanambiance.com