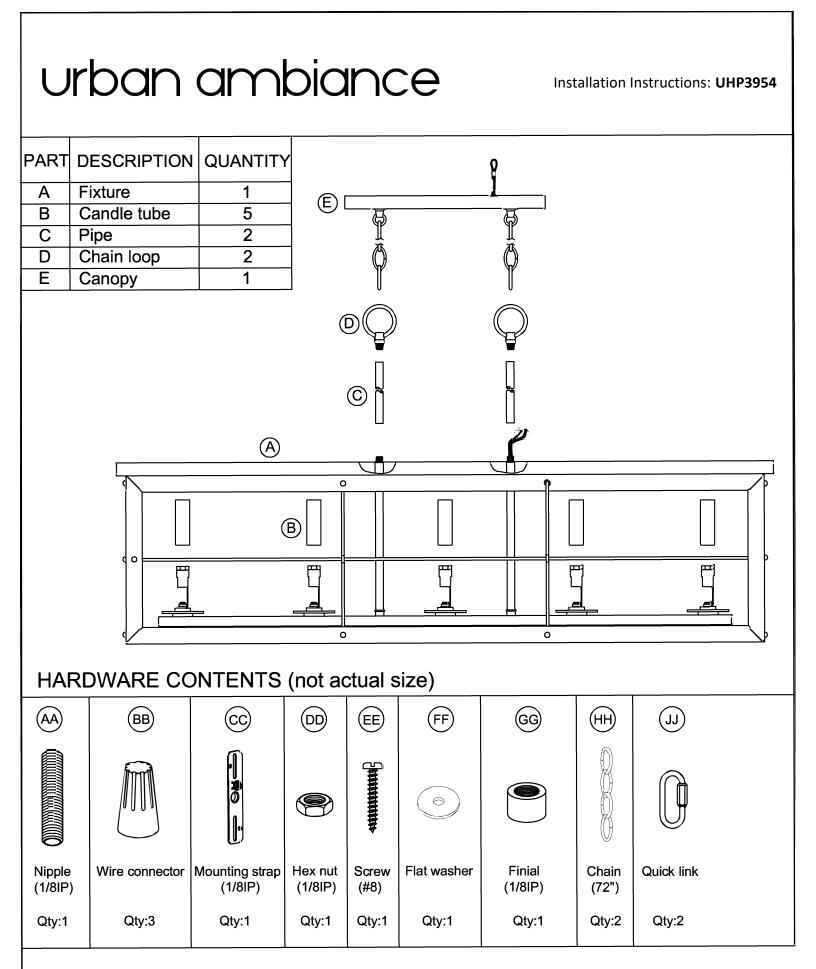

**CAUTION:** All glass is fragile, use care when handling glass shades and bulbs. **PREPARATION** 

1. Before beginning installation, make sure all parts are included using the contents diagrams from page 1. If any part is missing or damage, do not attempt to assemble, install or operate the product.

#### ASSEMBLY INSTRUCTIONS

| 1 | 1. Screw nipple (AA) and hex nut (DD) onto mounting strap (CC)                                                                                                                                                                             |                                         |    |
|---|--------------------------------------------------------------------------------------------------------------------------------------------------------------------------------------------------------------------------------------------|-----------------------------------------|----|
|   | (AA) Nipple                                                                                                                                                                                                                                |                                         | X1 |
|   | DD Hex nut                                                                                                                                                                                                                                 |                                         | X1 |
|   | CC Mounting strap                                                                                                                                                                                                                          |                                         | X1 |
|   | 2. Use a drill with a #29 (Ø.136) (3. <del>5mm) bit to create mou</del> nting<br>holes in the outlet box.<br>Next Attach flat washer (FF) and support cable onto outlet box<br>using screw (EE) to secure tightly.<br><b>Hardware Used</b> |                                         |    |
|   | EE Screw                                                                                                                                                                                                                                   | 200000000000000000000000000000000000000 | X1 |
|   | (FF) Flat washer                                                                                                                                                                                                                           | $\bigcirc$                              | X1 |
| 3 | 3. Attach assembled parts from<br>using the mounting screws supp<br>(not included).                                                                                                                                                        |                                         |    |