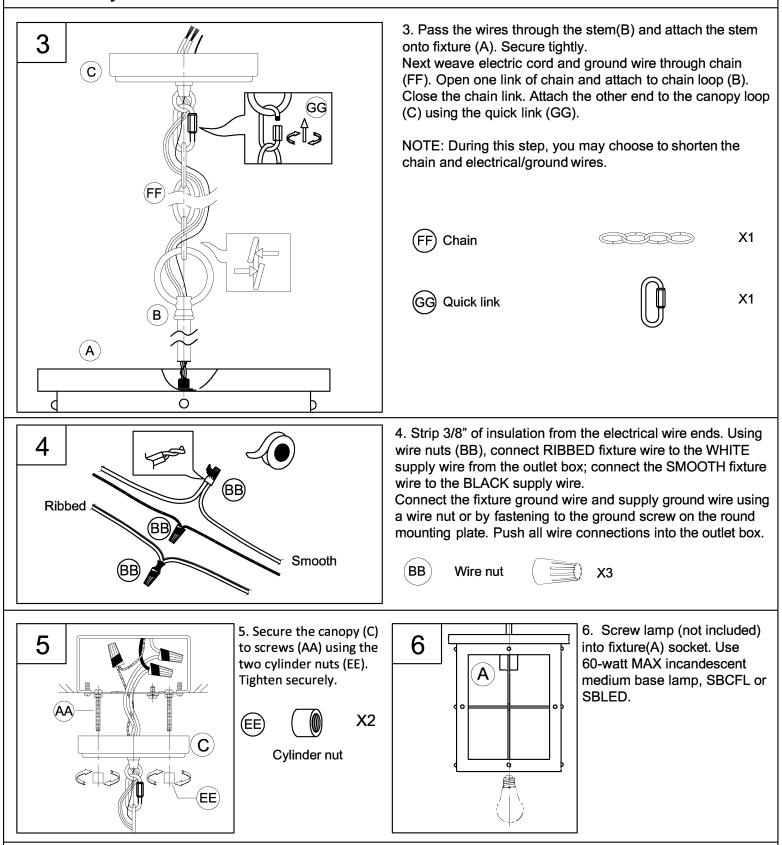

are any questions, contact a qualified electrical contractor.

CAUTION: All glass is fragile. Use care when handling glass shades and bulbs.

#### Preparation

1. Before beginning installation, make sure all parts are included using the contents diagrams from page 1. If any part is missing or damaged, do not attempt to assemble, install or operate the product.

- 2. Estimated assembly time: 30 minutes.
- 3. Tools required for assembly (not included): Phillips screwdriver, pliers, wire stripper, safety glasses, electrical tape, ladder.

### Care and Maintenance

Shut off main power supply before cleaning product or changing light bulbs. To clean, wipe with damp cloth. Do not use abrasive cleaners or cleaners that contain alcohol.

## Assembly Instructions



### **Assembly Instructions**





Urban ambiance