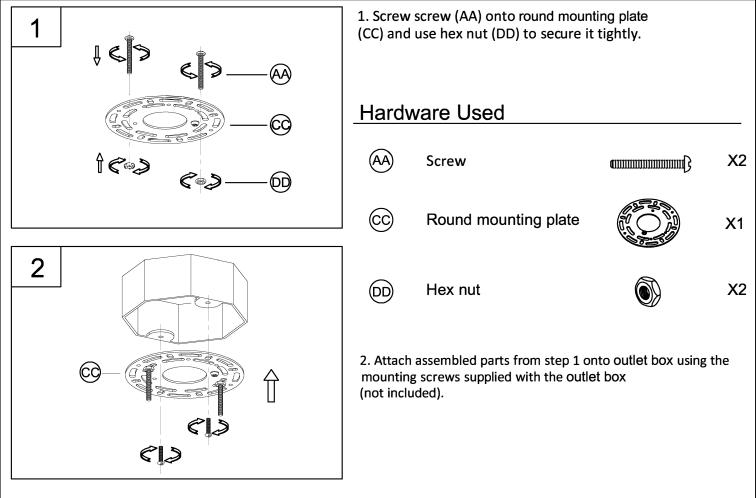

ith N.E.C. requirements. If there are any questions, contact a qualified electrical contractor.

CAUTION: All glass is fragile. Use care when handling glass shades and bulbs.

#### Preparation

1. Before beginning installation, make sure all parts are included using the contents diagrams from page 1. If any part is missing or damaged, do not attempt to assemble, install or operate the product.

- 2. Estimated assembly time: 30 minutes.
- 3. Tools required for assembly (not included): Phillips screwdriver, pliers, wire stripper, safety glasses, electrical tape, ladder.

### Care and Maintenance

Shut off main power supply before cleaning product or changing light bulbs. To clean, wipe with damp cloth. Do not use abrasive cleaners or cleaners that contain alcohol.

## Assembly Instructions



### **Assembly Instructions**





Urban ambiance