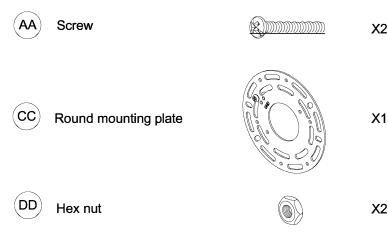

# urban ambiance

| PART | DESCRIPTION         | QUANTITY |                    |                    |                         |  |
|------|---------------------|----------|--------------------|--------------------|-------------------------|--|
| Α    | Fixture             | 1        |                    |                    |                         |  |
|      |                     |          | A                  |                    |                         |  |
|      |                     |          | not actual size)   | _                  |                         |  |
| (    |                     | B        | CC                 |                    | EE                      |  |
| (    |                     |          |                    |                    |                         |  |
|      |                     |          |                    |                    |                         |  |
| S    | crew Wire<br>18-32) | nut Rou  | and mounting plate | Hex nut<br>(#8-32) | Cylinder nut<br>(#8-32) |  |