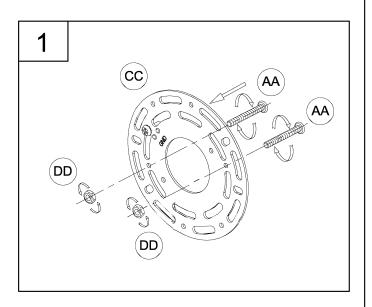

# Assembly Instructions

1. Screw screw (AA) onto Round mounting plate (CC) and use hex nut (DD) to secure it tight.