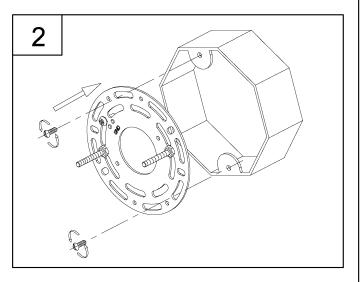

# Hardware Used

2. Attach assembled parts from step 1 onto junction box, using the mounting screws supplied with the junction box (not included).