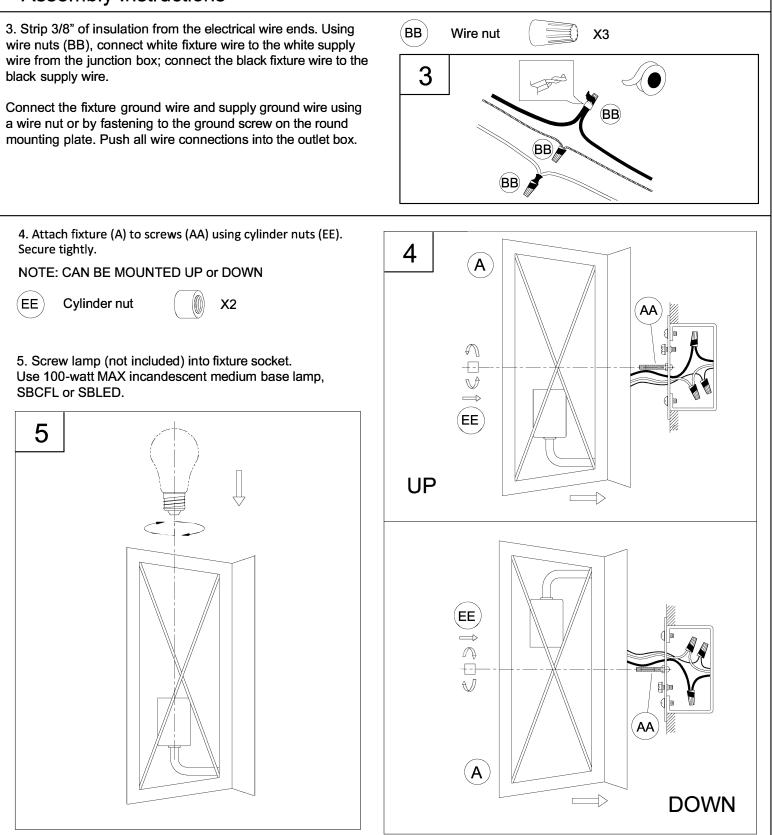

ontents diagrams from page 1. If any part is missing or damaged, do not attempt to assemble, install or operate the product.

- 2. Estimated assembly time: 30 minutes.
- 3. Tools required for assembly (not included): Phillips screwdriver, pliers, wire stripper, safety glasses, electrical tape, ladder.

#### Care and Maintenance

Shut off main power supply before cleaning product or changing light bulbs. To clean, wipe with damp cloth. Do not use abrasive cleaners or cleaners that contain alcohol.

# Assembly Instructions

1. Screw screw (AA) onto Round mounting plate (CC) and use hex nut (DD) to secure it tight.

# Hardware Used



2. Attach assembled parts from step 1 onto junction box, using the mounting screws supplied with the junction box (not included).





# Assembly Instructions





Urban ambiance www.urbanambiance.com