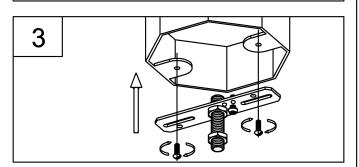

## Hardware Used

EE Screw Ammun X1

(FF) Flat washer

(JJ) Support Cable

3. Attach assembled parts from step 1 onto junction box, using the mounting screws supplied with the junction box (not included).

### **ASSEMBLY INSTRUCTIONS**

4. Assemble nipples (KK) and pipes (HH, JJ) together to achieve a desirable hanging length. NOTE: Also at this time, you may choose to shorten the chain length and electrical/ground wires, but be sure to leave 6" minimum wire lengths beyond the canopy for connection. When completed, pass the wires through the assembled pipe lengths.