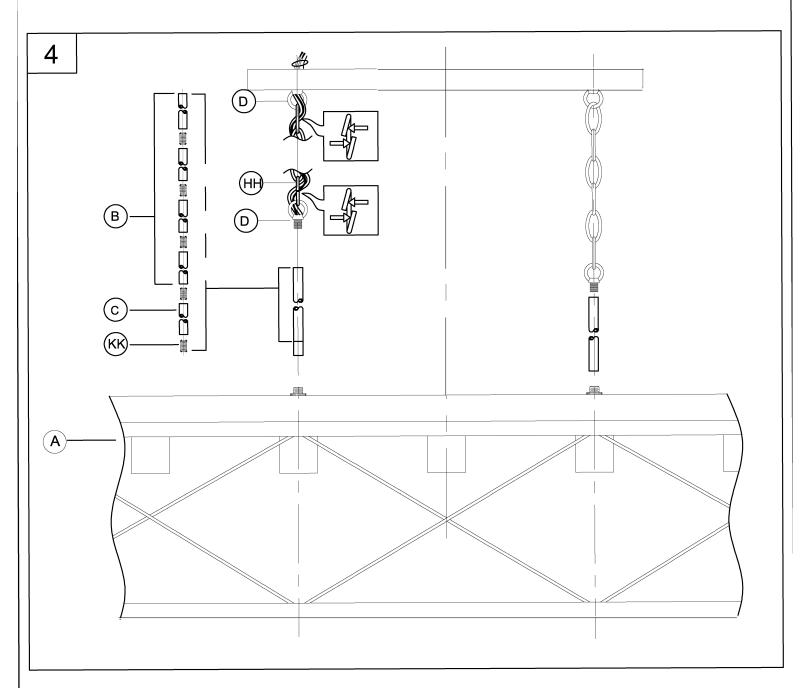

### **ASSEMBLY INSTRUCTIONS**

4. Assemble nipples (KK) and pipes (HH, JJ) together to achieve a desirable hanging length. NOTE: Also at this time, you may choose to shorten the chain length and electrical/ground wires, but be sure to leave 6" minimum wire lengths beyond the canopy for connection. When completed, pass the wires through the assembled pipe lengths.

Next, attach assembled pipes on fixture using nipple (KK). Secure tightly.

Weave electric cord and ground wire through chain (FF) and chain loop (GG). Open two links of chain and attach both ends to chain loops (GG). Close the chain links. Repeat without wire for other side of fixture to match.

| (HH) Chain   |          | X2  |
|--------------|----------|-----|
| D Chain loop |          | X4  |
| B 12" Pipe   | <u> </u> | X8  |
| C 6" Pipe    | <u> </u> | X2  |
| (KK) Nipple  |          | X10 |