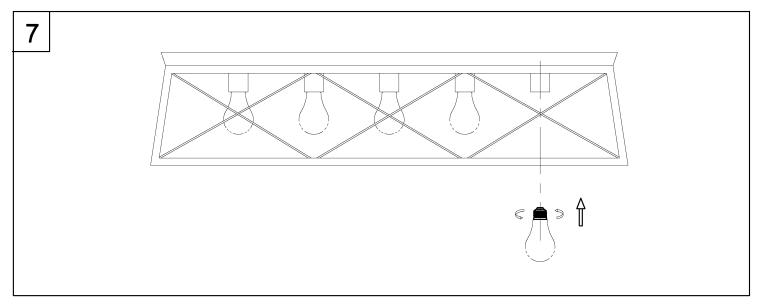

Finial

X1

7. Screw lamp (not included) into fixture socket. Use 100-watt MAX incandecsent medium base lamp, SBCFL or SBLED.