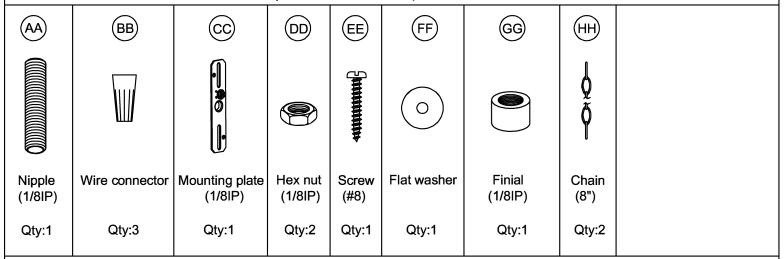

# HARDWARE CONTENTS (not actual size)

Urban ambiance
www.urbanambiance.com

#### ASSEMBLY INSTRUCTIONS

1. Screw nipple (AA) and hex nut (DD) onto mounting plate (CC)

2. Use a drill with a #29 ( $\emptyset$ .136) (3.5mm) bit to create mounting holes in the junction box.

Next Attach flat washer (FF) and support cable (JJ) onto junction box using screw (EE) to secure tightly.

## Hardware Used

EE Screw Ammun X1

(FF) Flat washer

(JJ) Support Cable

3. Attach assembled parts from step 1 onto junction box, using the mounting screws supplied with the junction box (not included).

### **ASSEMBLY INSTRUCTIONS**

4. Assemble nipples (KK) and pipes (HH, JJ) together to achieve a desirable hanging length. NOTE: Also at this time, you may choose to shorten the chain length and electrical/ground wires, but be sure to leave 6" minimum wire lengths beyond the canopy for connection. When completed, pass the wires through the assembled pipe lengths.

| (HH) Chain   |          | X2  |
|--------------|----------|-----|
| D Chain loop |          | X4  |
| B 12" Pipe   | <u> </u> | X8  |
| C 6" Pipe    | <u> </u> | X2  |
| (KK) Nipple  |          | X10 |

# **Assembly Instructions**

5. Strip  $\frac{3}{8}$ " of insulation from the electrical wire ends. Using wire connector (BB), connect RIBBED fixture wire to the WHITE supply wire from the junction box; connect the SMOOTH fixture wire to the BLACK supply wire.

Connect the fixture ground wire and supply ground wire using a wire nut or by fastening to the ground screw on the mounting strap. Push all wire connections into the outlet box.

(BB)

Wire connector

X3

6. Attach canopy (E) onto nipple (AA) and use finial (GG) to secure the canopy tightly to the ceiling.

Finial

X1

7. Screw lamp (not included) into fixture socket. Use 100-watt MAX incandecsent medium base lamp, SBCFL or SBLED.