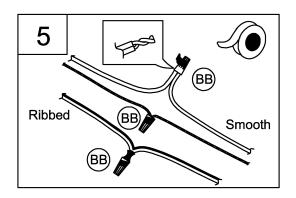

# **Assembly Instructions**

5. Strip  $\frac{3}{8}$ " of insulation from the electrical wire ends. Using wire connector (BB), connect RIBBED fixture wire to the WHITE supply wire from the junction box; connect the SMOOTH fixture wire to the BLACK supply wire.

Connect the fixture ground wire and supply ground wire using a wire nut or by fastening to the ground screw on the mounting strap. Push all wire connections into the outlet box.

(BB)

Wire connector

X3

6. Attach canopy (E) onto nipple (AA) and use finial (GG) to secure the canopy tightly to the ceiling.