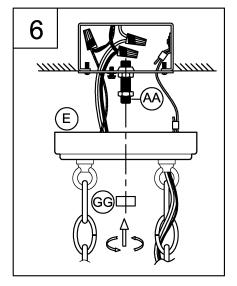

Connect the fixture ground wire and supply ground wire using a wire nut or by fastening to the ground screw on the mounting strap. Push all wire connections into the outlet box.

(BB)

Wire connector

X3

6. Attach canopy (E) onto nipple (AA) and use finial (GG) to secure the canopy tightly to the ceiling.