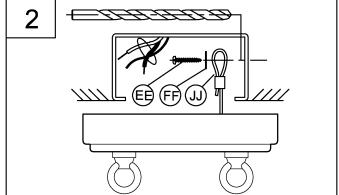

#### ASSEMBLY INSTRUCTIONS

1. Screw nipple (AA) and hex nut (DD) onto mounting plate (CC)

2. Use a drill with a #29 ( $\emptyset$ .136) (3.5mm) bit to create mounting holes in the junction box.

Next Attach flat washer (FF) and support cable (JJ) onto junction box using screw (EE) to secure tightly.

## Hardware Used

EE Screw Ammun X1

(FF) Flat washer

(JJ) Support Cable

3. Attach assembled parts from step 1 onto junction box, using the mounting screws supplied with the junction box (not included).