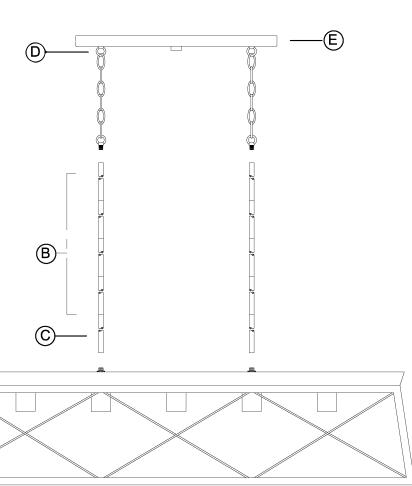

# urban ambiance

Installation Instructions: UHP3913

| PART | DESCRIPTION | QUANTITY |
|------|-------------|----------|
| Α    | Fixture     | 1        |
| В    | 12" Pipe    | 8        |
| С    | 6" Pipe     | 2        |
| D    | Chain loop  | 4        |
| Е    | Canopy      | 1        |

Next, attach assembled pipes on fixture using nipple (KK). Secure tightly.

Weave electric cord and ground wire through chain (FF) and chain loop (GG). Open two links of chain and attach both ends to chain loops (GG). Close the chain links. Repeat without wire for other side of fixture to match.

| (HH) Chain   |          | X2  |
|--------------|----------|-----|
| D Chain loop |          | X4  |
| B 12" Pipe   | <u> </u> | X8  |
| C 6" Pipe    | <u> </u> | X2  |
| (KK) Nipple  |          | X10 |