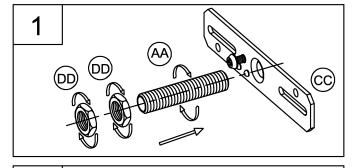

#### ASSEMBLY INSTRUCTIONS

1. Screw nipple (AA) and hex nut (DD) onto mounting plate (CC)

2. Use a drill with a #29 ( $\emptyset$ .136) (3.5mm) bit to create mounting holes in the junction box.

Next Attach flat washer (FF) and support cable (JJ) onto junction box using screw (EE) to secure tightly.

## Hardware Used

EE Screw Ammun X1

(FF) Flat washer

(JJ) Support Cable

3. Attach assembled parts from step 1 onto junction box, using the mounting screws supplied with the junction box (not included).