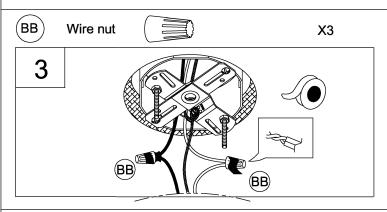

## Assembly Instructions

3. Strip 3/8" of insulation from the electrical wire ends. Using wire nuts (BB), connect white fixture wire to the white supply wire from the outlet box; connect the black fixture wire to the black supply wire.

Connect the fixture ground wire and supply ground wire using a wire nut or by fastening to the ground screw on the swivel mounting strap. Push all wire connections into the outlet box.

4. Attach fixture (A) to screws (AA) use cylinder nut (EE) to Secure tightly.