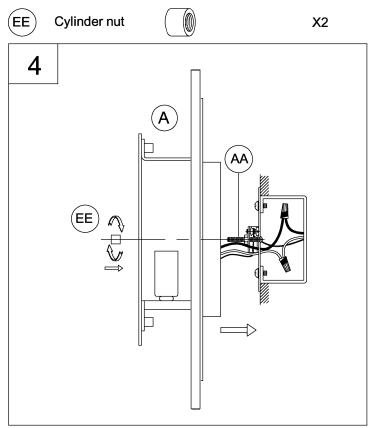

Connect the fixture ground wire and supply ground wire using a wire nut or by fastening to the ground screw on the swivel mounting strap. Push all wire connections into the outlet box.

4. Attach fixture (A) to screws (AA) use cylinder nut (EE) to Secure tightly.