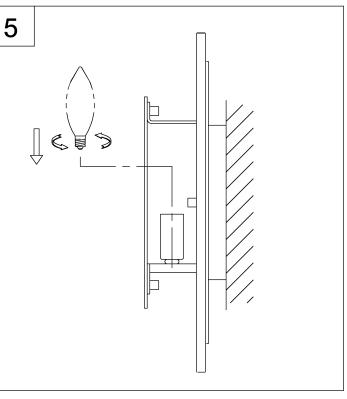

5. Screw lamp (not included) into fixture socket. Use 60-watt MAX incandescent candelabra base lamp, SBCFL or SBLED.

Questions? Call our Customer Care Team at 1-855-303-4229

Urban ambiance www.urbanambiance.com