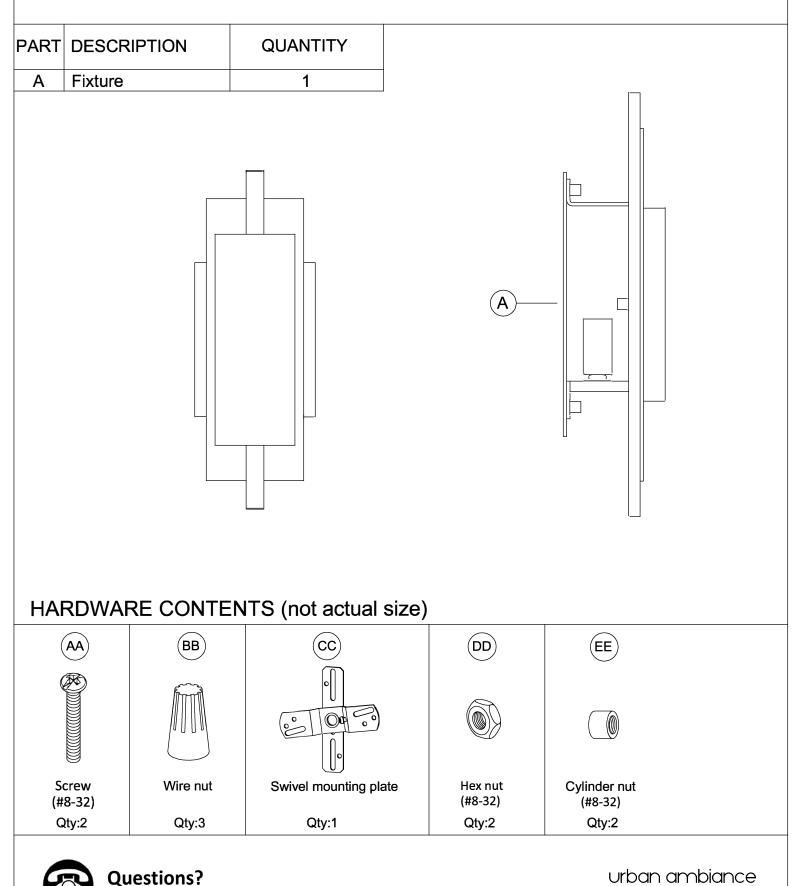

#### Preparation

1. Before beginning installation, make sure all parts are included using the contents diagrams from page 1. If any part is missing or damaged, do not attempt to assemble, install or operate the product.

### Assembly Instructions

| 1. Screw screws (AA) onto swivel mounting plate (CC) and use<br>hex nut (DD) to secure it tight.<br>Hardware Used            | _  |
|------------------------------------------------------------------------------------------------------------------------------|----|
| AA Screw                                                                                                                     | X2 |
| CC Swivel mounting plate                                                                                                     | X1 |
| DD Hex nut                                                                                                                   | X2 |
| 2. Attach assembled parts from Step 1 onto outlet box using the mounting screws supplied with the outlet box (not included). | Э  |