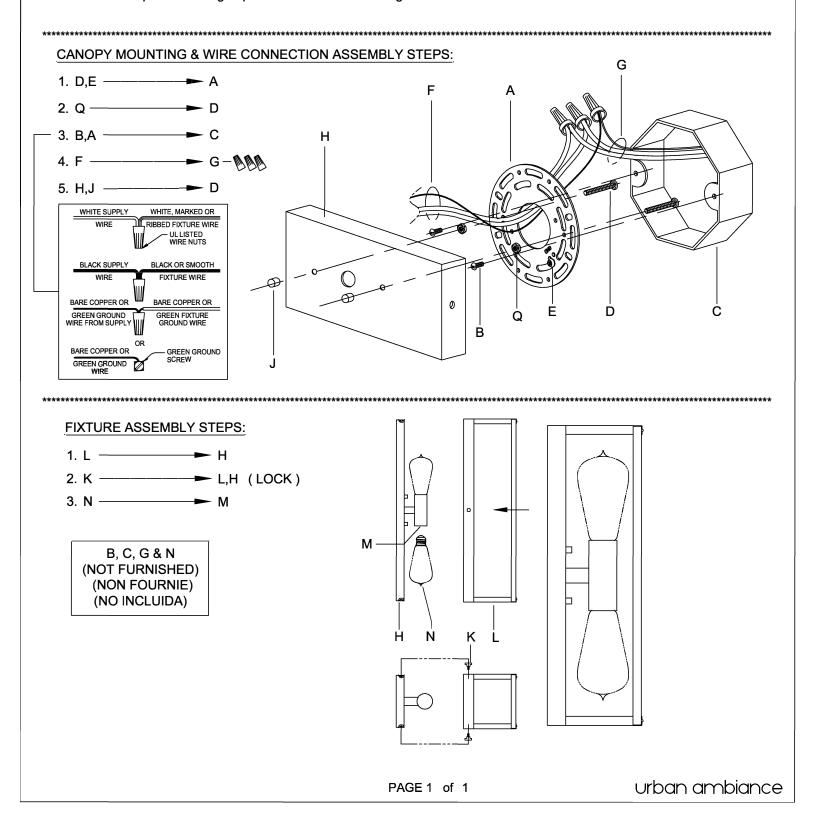

## Installation Instructions: UHP2751

## urban ambiance

WARNING - If any Special Control Devices are used with this Fixture, Follow the Instructions Carefully to assure full compliance with N.E.C. requirements. If there are any questions, contact a Qualified Electrical Contractor.
WARNING - This product contains chemicals known to the State of California to cause cancer, birth defects and /or other reproductive harm. Thoroughly wash hands after installing, handling, cleaning, or otherwise touching this product. CAUTION - All glass is fragile, use care when handling Glass component(s) and or Lamp(s).
WARNING - To comply with the National Electrical Code and Underwriters Laboratories requirements, when installed outdoors, or in wet locations, the edge of the wall plate coming in contact with the mounting surface, must be sealed with a latex waterproof caulking to prevent water from entering the outlet box.