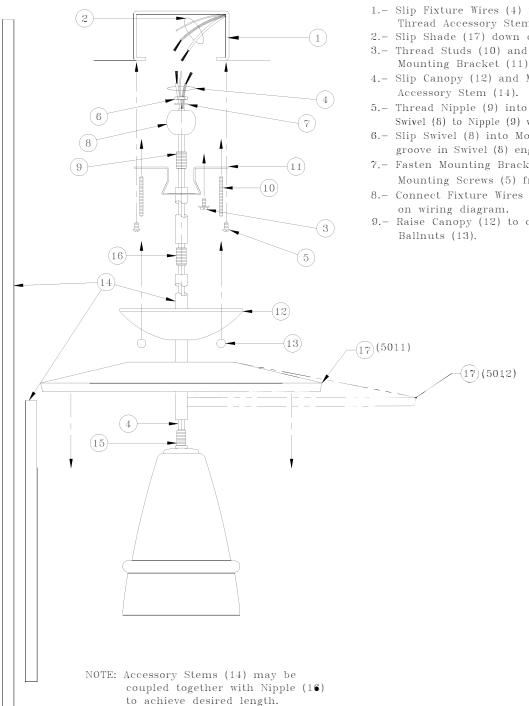

- 1.- Slip Fixture Wires (4) through Accessory Stem (14) and Thread Accessory Stem (14) onto Socket Nipple (15).
- 2.- Slip Shade (17) down over Accessory Stem (14).
- 3.- Thread Studs (10) and Green Ground Screw (3) into Mounting Bracket (11).
- 4.- Slip Canopy (12) and Mounting Bracket (11) down over
- 5.- Thread Nipple (9) into Accessory Stem (14) and secure Swivel (8) to Nipple (9) with Lockwasher (7) and Hexnut (6).
- 6.- Slip Swivel (8) into Mounting Bracket (11) making sure groove in Swivel (8) engages tab in Mounting Bracket (11).
- 7.- Fasten Mounting Bracket (11) to Outlet Box (1) with Mounting Screws (5) from Outlet Box (1).
- 8.- Connect Fixture Wires (4) to Supply Wires (2) as shown
- 9.- Raise Canopy (12) to ceiling and secure in place with