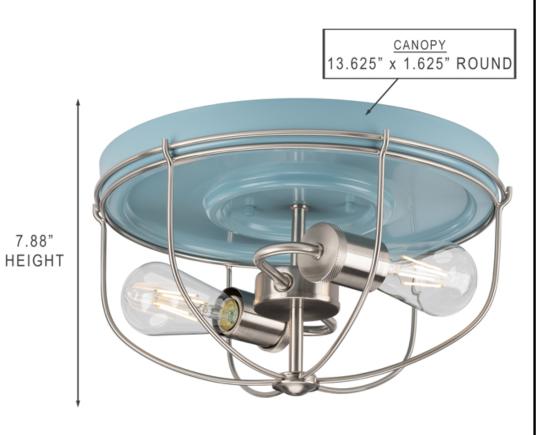

## Outdoor Ceiling Light

| Fixture Collection Name    | Kenner                        |
|----------------------------|-------------------------------|
| Fixture Finish             | Gray Blue                     |
| Fixture Material           | Powder Coated Steel           |
| Shade Material             | No Shade; Exposed Bulb        |
| Bulb Base Type             | E26 Medium                    |
| Bulb Wattage               | 60 W                          |
| Number of Bulbs Req.       | 2                             |
| Bulbs Included             | No                            |
| Primary Style              | Luxe-Industrial               |
| Location Rating            | Damp Locations                |
| Weight (in LBS)            | 4.31                          |
| Chain Length               | N/A                           |
| Extension Rods             | N/A                           |
| Ceiling / Wall Plate Dims. | 13.625"D x 13.625"W x 1.625"H |
| Power Wire Length          | 6"                            |
| LED Bulb Compatible        | Yes                           |
| Sloped Ceiling Compatible  | N/A                           |

WIDTH / DEPTH: 14.5" ROUND

© 2022, URBAN AMBIANCE, INC.