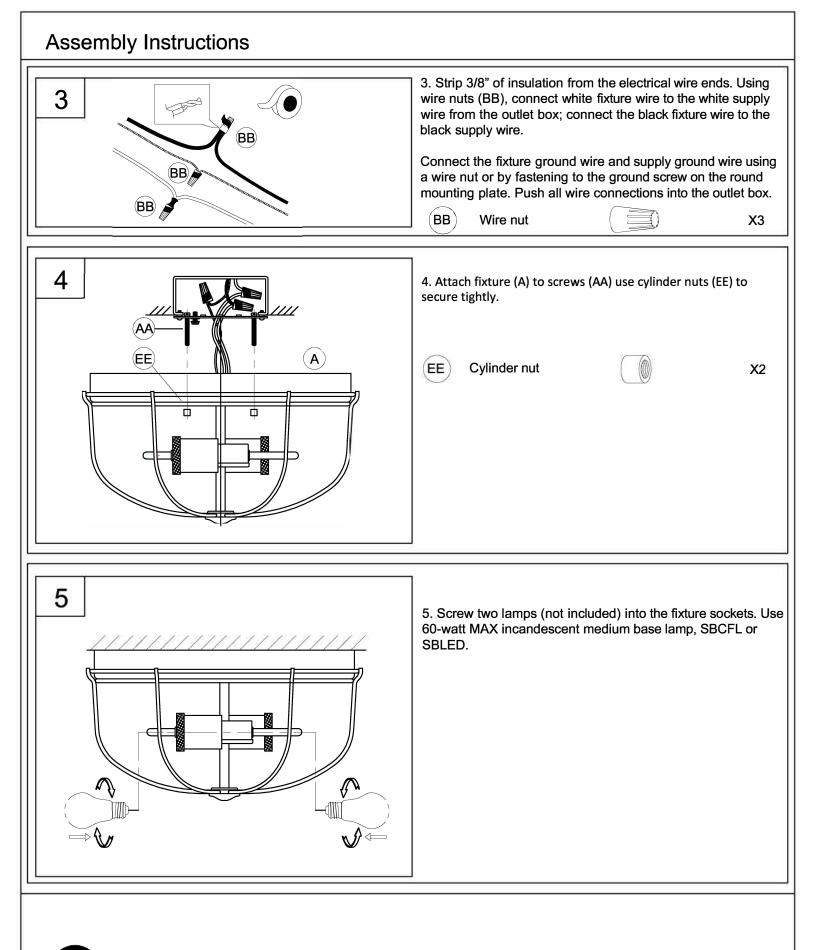

### Assembly Instructions

| 1                                                                                                                       | 1. Screw screw (AA) onto Round mounting plate (CC) and use hex nut (DD) to secure it tight.                                   |    |
|-------------------------------------------------------------------------------------------------------------------------|-------------------------------------------------------------------------------------------------------------------------------|----|
|                                                                                                                         | Hardware Used                                                                                                                 |    |
|                                                                                                                         | AA Screw                                                                                                                      | X2 |
|                                                                                                                         | BB Round Mounting Plate                                                                                                       | X1 |
|                                                                                                                         | DD Hex nut                                                                                                                    | X2 |
| $\left \begin{array}{c} 2 \\ \hline \\$ | 2. Attach assembled parts from Step 1 onto outlet box using the mounting screws supplied with the outlet box. (not included). | ie |
|                                                                                                                         |                                                                                                                               |    |