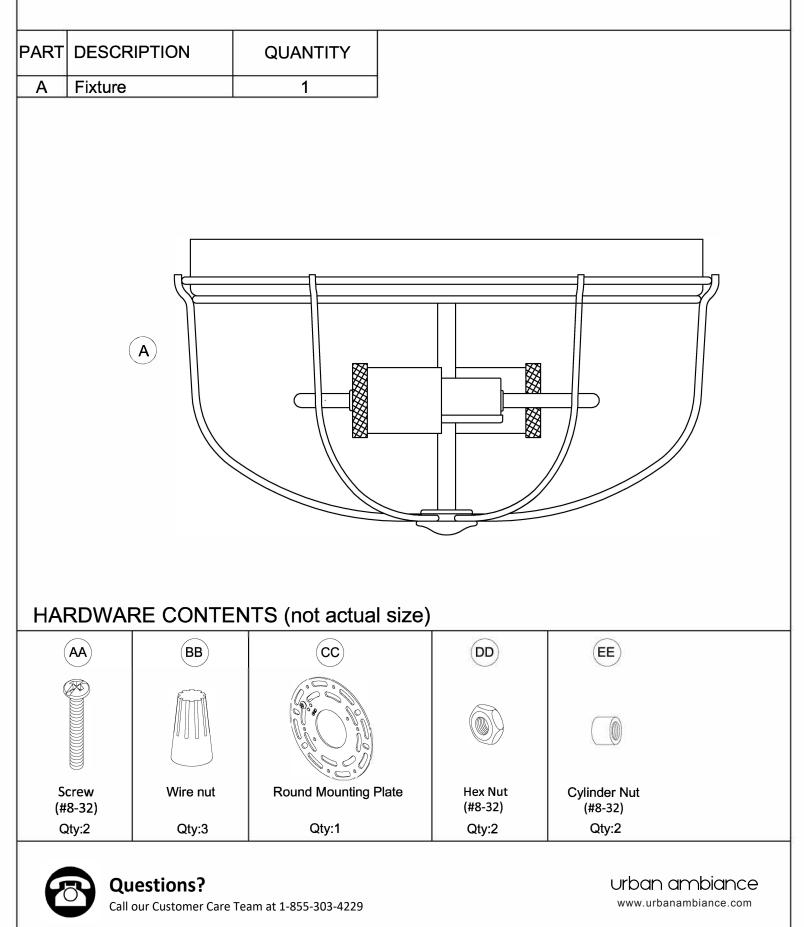

#### Preparation

1. Before beginning installation, make sure all parts are included using the contents diagrams from page 1. If any part is missing or damaged, do not attempt to assemble, install or operate the product.

### Assembly Instructions

| 1                                                                                                                       | 1. Screw screw (AA) onto Round mounting plate (CC) and use hex nut (DD) to secure it tight.                                   |    |
|-------------------------------------------------------------------------------------------------------------------------|-------------------------------------------------------------------------------------------------------------------------------|----|
|                                                                                                                         | Hardware Used                                                                                                                 |    |
|                                                                                                                         | AA Screw                                                                                                                      | X2 |
|                                                                                                                         | BB Round Mounting Plate                                                                                                       | X1 |
|                                                                                                                         | DD Hex nut                                                                                                                    | X2 |
| $\left \begin{array}{c} 2 \\ \hline \\$ | 2. Attach assembled parts from Step 1 onto outlet box using the mounting screws supplied with the outlet box. (not included). | ie |
|                                                                                                                         |                                                                                                                               |    |