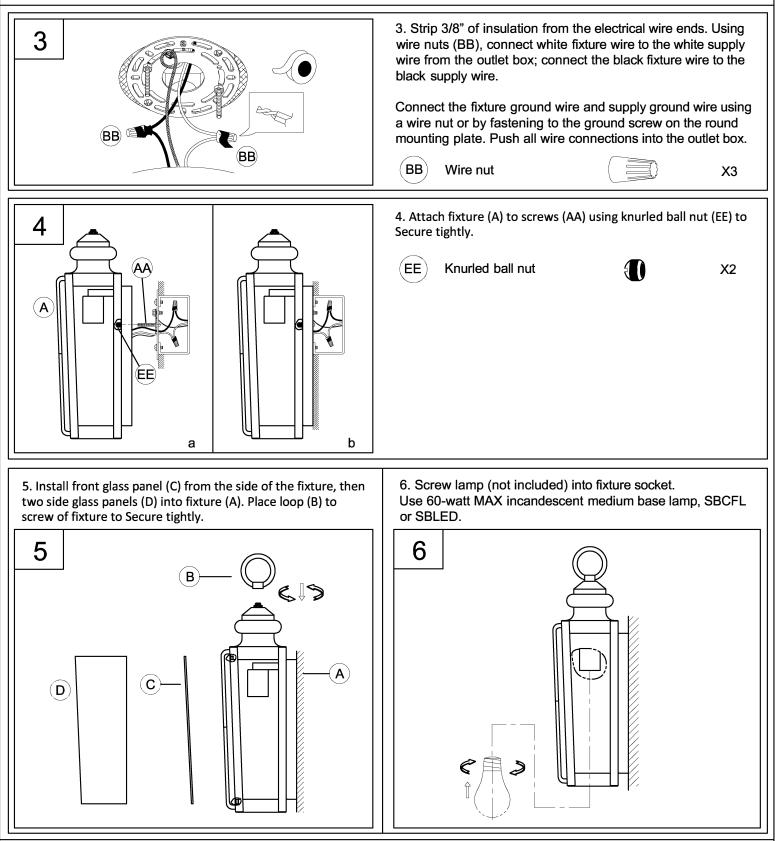

## Preparation

1. Before beginning installation, make sure all parts are included using the contents diagrams from page 1. If any part is missing or damaged, do not attempt to assemble, install or operate the product.

- 2. Estimated assembly time: 30 minutes.
- 3. Tools required for assembly (not included): Phillips screwdriver, pliers, wire stripper, safety glasses, electrical tape, ladder.

## Assembly Instructions

| 1                                                      | 1. Screw screw (AA) onto round mo<br>hex nut (DD) and lock washer (FF)                    |            | use      |  |  |
|--------------------------------------------------------|-------------------------------------------------------------------------------------------|------------|----------|--|--|
|                                                        | Hardware Used                                                                             |            |          |  |  |
|                                                        | (AA) Screw                                                                                |            | X2       |  |  |
|                                                        | CC Round Mounting Plate                                                                   |            | X1       |  |  |
|                                                        | (DD) Hex nut                                                                              |            | X2       |  |  |
|                                                        | FF Lock washer                                                                            | $\bigcirc$ | X2       |  |  |
| $\begin{array}{ c c c c c c c c c c c c c c c c c c c$ | 2. Attach assembled parts from Si<br>mounting screws supplied with the<br>(not included). |            | sing the |  |  |