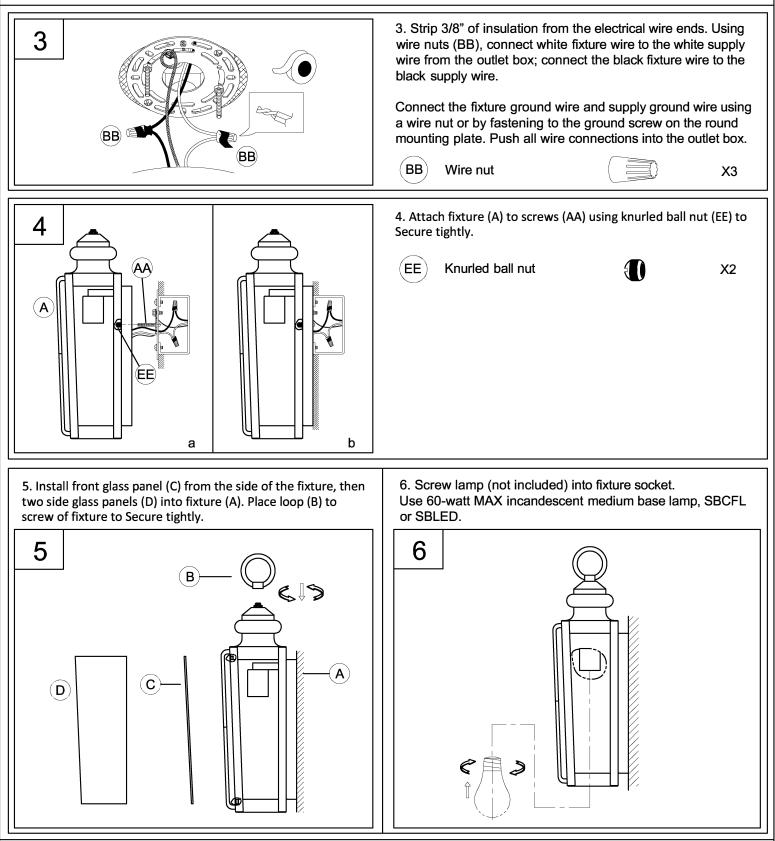

## Assembly Instructions

| 1                                                      | 1. Screw screw (AA) onto round mo<br>hex nut (DD) and lock washer (FF)                    |            | use      |  |  |
|--------------------------------------------------------|-------------------------------------------------------------------------------------------|------------|----------|--|--|
|                                                        | Hardware Used                                                                             |            |          |  |  |
|                                                        | (AA) Screw                                                                                |            | X2       |  |  |
|                                                        | CC Round Mounting Plate                                                                   |            | X1       |  |  |
|                                                        | (DD) Hex nut                                                                              |            | X2       |  |  |
|                                                        | FF Lock washer                                                                            | $\bigcirc$ | X2       |  |  |
| $\begin{array}{ c c c c c c c c c c c c c c c c c c c$ | 2. Attach assembled parts from Si<br>mounting screws supplied with the<br>(not included). |            | sing the |  |  |