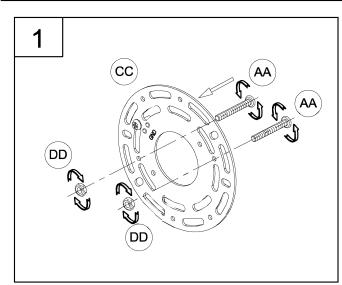

# Assembly Instructions

- 1. Loosely thread the screws (AA) and the hex nuts (DD) onto the round mounting plate (CC). You now need to adjust the screw length according to the fixture canopy depth.
- 2. Attach this assembly to the outlet box using the mounting screws supplied with the outlet box (not provided). Tighten securely.

Lift up the fixture to the mounting surface and pass the screws (AA) through the two mounting holes in the fixture canopy. While holding the fixture with one hand, thread the screws (AA) in or out of the round mounting plate (CC) until 3/16" of threads are showing. That should be enough to mount the fixture as instructed in step 4.

Next, take the fixture down and go back and tighten the hex nuts (DD) up against the round mounting plate (CC). You now should have the correct length of threads for mounting the fixture.