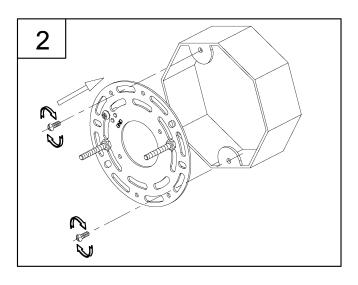

Lift up the fixture to the mounting surface and pass the screws (AA) through the two mounting holes in the fixture canopy. While holding the fixture with one hand, thread the screws (AA) in or out of the round mounting plate (CC) until 3/16" of threads are showing. That should be enough to mount the fixture as instructed in step 4.

Next, take the fixture down and go back and tighten the hex nuts (DD) up against the round mounting plate (CC). You now should have the correct length of threads for mounting the fixture.