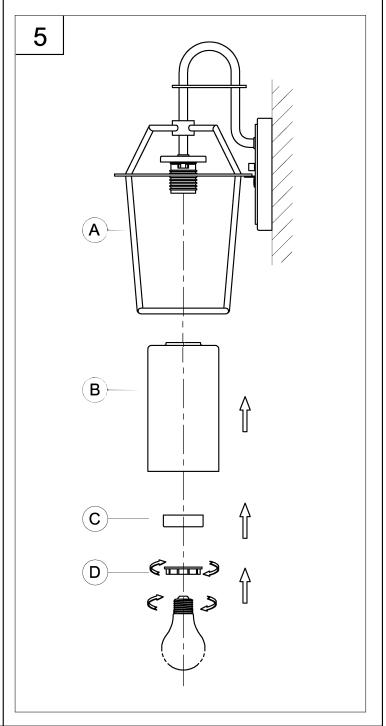

4. Slide the mounting holes in the fixture (A) over the screws (AA) and using the black rubber washer (EE) and cylinder nuts (FF), tighten the fixture against the mounting surface.

5. Attach the glass shade (B) and the socket cover (C) to the fixture (A) using the socket ring (D) to secure tightly. Thread the lamp (not included) into fixture socket. Use 60 or 100-watt MAX (see page 1) incandescent medium base lamp, SBCFL or SBLED.