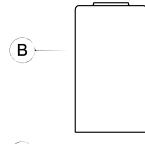

# urban ambiance

Installation Instructions: UHP1392

| PART | DESCRIPTION  | QUANTITY |         |         |
|------|--------------|----------|---------|---------|
|      |              | UHP1390  | UHP1391 | UHP1392 |
| Α    | Fixture      | 1        | 1       | 1       |
| В    | Glass Shade  | 1        | 1       | 1       |
| С    | Socket cover | 1        | 1       | 1       |
| D    | Socket Ring  | 1        | 1       | 1       |

4. Slide the mounting holes in the fixture (A) over the screws (AA) and using the black rubber washer (EE) and cylinder nuts (FF), tighten the fixture against the mounting surface.

5. Attach the glass shade (B) and the socket cover (C) to the fixture (A) using the socket ring (D) to secure tightly. Thread the lamp (not included) into fixture socket. Use 60 or 100-watt MAX (see page 1) incandescent medium base lamp, SBCFL or SBLED.