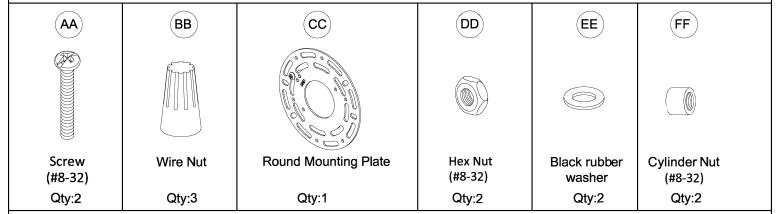

# HARDWARE CONTENTS (not actual size)

# Assembly Instructions

- 1. Loosely thread the screws (AA) and the hex nuts (DD) onto the round mounting plate (CC). You now need to adjust the screw length according to the fixture canopy depth.
- 2. Attach this assembly to the outlet box using the mounting screws supplied with the outlet box (not provided). Tighten securely.

Lift up the fixture to the mounting surface and pass the screws (AA) through the two mounting holes in the fixture canopy. While holding the fixture with one hand, thread the screws (AA) in or out of the round mounting plate (CC) until 3/16" of threads are showing. That should be enough to mount the fixture as instructed in step 4.

Next, take the fixture down and go back and tighten the hex nuts (DD) up against the round mounting plate (CC). You now should have the correct length of threads for mounting the fixture.

### **Assembly Instructions**

3. Strip 3/8" of insulation from the electrical wire ends. Using wire nuts (BB), connect the WHITE fixture wire to the WHITE supply wire from the outlet box; connect the BLACK fixture wire to the BLACK supply wire from the outlet box..

Connect the fixture ground wire and supply ground wire using a wire nut or by fastening to the ground screw on the round mounting plate. Push all of the wire connections

carefully, into the outlet box.

4. Slide the mounting holes in the fixture (A) over the screws (AA) and using the black rubber washer (EE) and cylinder nuts (FF), tighten the fixture against the mounting surface.

5. Attach the glass shade (B) and the socket cover (C) to the fixture (A) using the socket ring (D) to secure tightly. Thread the lamp (not included) into fixture socket. Use 60 or 100-watt MAX (see page 1) incandescent medium base lamp, SBCFL or SBLED.