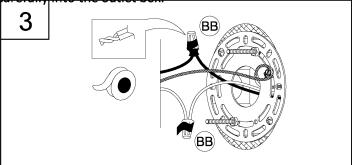

### **Assembly Instructions**

3. Strip 3/8" of insulation from the electrical wire ends. Using wire nuts (BB), connect the WHITE fixture wire to the WHITE supply wire from the outlet box; connect the BLACK fixture wire to the BLACK supply wire from the outlet box..

Connect the fixture ground wire and supply ground wire using a wire nut or by fastening to the ground screw on the round mounting plate. Push all of the wire connections

carefully, into the outlet box.