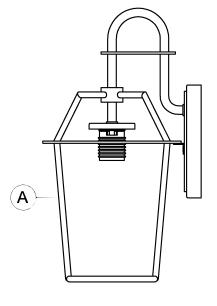

# urban ambiance

Installation Instructions: UHP1392

| PART | DESCRIPTION  | QUANTITY |         |         |
|------|--------------|----------|---------|---------|
|      |              | UHP1390  | UHP1391 | UHP1392 |
| Α    | Fixture      | 1        | 1       | 1       |
| В    | Glass Shade  | 1        | 1       | 1       |
| С    | Socket cover | 1        | 1       | 1       |
| D    | Socket Ring  | 1        | 1       | 1       |

4. Slide the mounting holes in the fixture (A) over the screws (AA) and using the black rubber washer (EE) and cylinder nuts (FF), tighten the fixture against the mounting surface.

5. Attach the glass shade (B) and the socket cover (C) to the fixture (A) using the socket ring (D) to secure tightly. Thread the lamp (not included) into fixture socket. Use 60 or 100-watt MAX (see page 1) incandescent medium base lamp, SBCFL or SBLED.