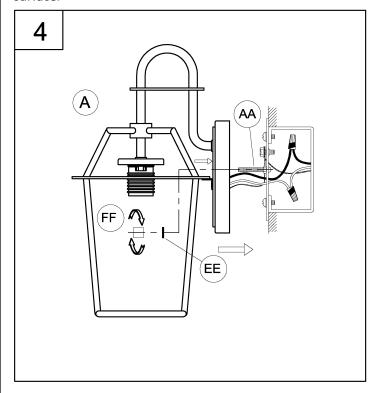

# Assembly Instructions

- 1. Loosely thread the screws (AA) and the hex nuts (DD) onto the round mounting plate (CC). You now need to adjust the screw length according to the fixture canopy depth.
- 2. Attach this assembly to the outlet box using the mounting screws supplied with the outlet box (not provided). Tighten securely.

Lift up the fixture to the mounting surface and pass the screws (AA) through the two mounting holes in the fixture canopy. While holding the fixture with one hand, thread the screws (AA) in or out of the round mounting plate (CC) until 3/16" of threads are showing. That should be enough to mount the fixture as instructed in step 4.

Next, take the fixture down and go back and tighten the hex nuts (DD) up against the round mounting plate (CC). You now should have the correct length of threads for mounting the fixture.

4. Slide the mounting holes in the fixture (A) over the screws (AA) and using the black rubber washer (EE) and cylinder nuts (FF), tighten the fixture against the mounting surface.

5. Attach the glass shade (B) and the socket cover (C) to the fixture (A) using the socket ring (D) to secure tightly. Thread the lamp (not included) into fixture socket. Use 60 or 100-watt MAX (see page 1) incandescent medium base lamp, SBCFL or SBLED.