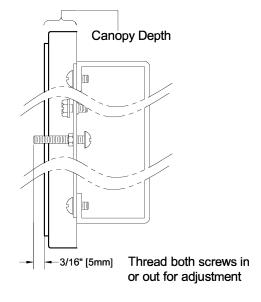

# Assembly Instructions

- 1. Loosely thread the screws (AA) and the hex nuts (DD) onto the round mounting plate (CC). You now need to adjust the screw length according to the fixture canopy depth.
- 2. Attach this assembly to the outlet box using the mounting screws supplied with the outlet box (not provided). Tighten securely.

Lift up the fixture to the mounting surface and pass the screws (AA) through the two mounting holes in the fixture canopy. While holding the fixture with one hand, thread the screws (AA) in or out of the round mounting plate (CC) until 3/16" of threads are showing. That should be enough to mount the fixture as instructed in step 4.