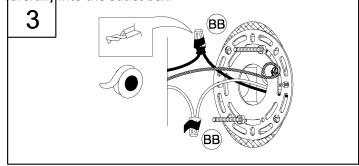

## Assembly Instructions

3. Strip 3/8" of insulation from the electrical wire ends. Using wire nuts (BB), connect the WHITE fixture wire to the WHITE supply wire from the outlet box; connect the BLACK fixture wire to the BLACK supply wire from the outlet box..

Connect the fixture ground wire and supply ground wire using a wire nut or by fastening to the ground screw on the round mounting plate. Push all of the wire connections carefully, into the outlet box.