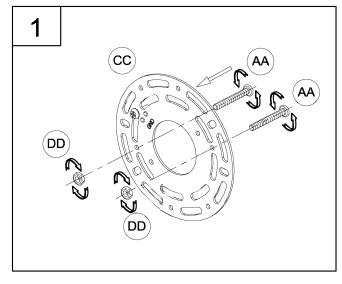

## Assembly Instructions

1. Loosely thread the screws (AA) and the hex nuts (DD) onto the round mounting plate (CC). You now need to adjust the screw length according to the fixture canopy depth.

2. Attach this assembly to the outlet box using the mounting screws supplied with the outlet box (not provided). Tighten securely.

Lift up the fixture to the mounting surface and pass the screws (AA) through the two mounting holes in the fixture canopy. While holding the fixture with one hand, thread the screws (AA) in or out of the round mounting plate (CC) until 3/16" of threads are showing. That should be enough to mount the fixture as instructed in step 4.

Next, take the fixture down and go back and tighten the hex nuts (DD) up against the round mounting plate (CC). You now should have the correct length of threads for mounting the fixture.