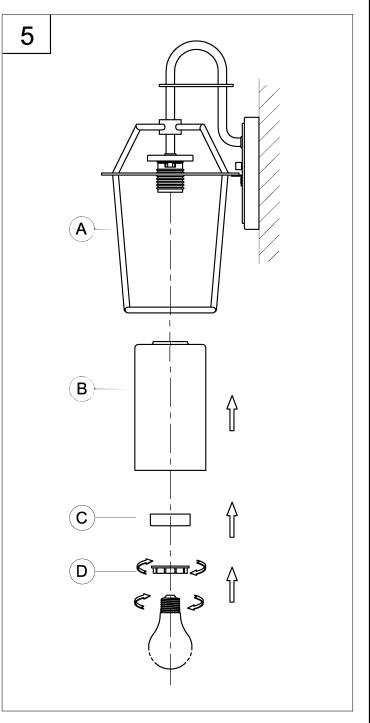

4. Slide the mounting holes in the fixture (A) over the screws (AA) and using the black rubber washer (EE) and cylinder nuts (FF), tighten the fixture against the mounting surface.

5. Attach the glass shade (B) and the socket cover (C) to the fixture (A) using the socket ring (D) to secure tightly. Thread the lamp (not included) into fixture socket. Use 60 or 100-watt MAX (see page 1) incandescent medium base lamp, SBCFL or SBLED.