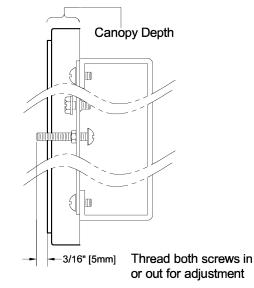

## Assembly Instructions

1. Loosely thread the screws (AA) and the hex nuts (DD) onto the round mounting plate (CC). You now need to adjust the screw length according to the fixture canopy depth.

2. Attach this assembly to the outlet box using the mounting screws supplied with the outlet box (not provided). Tighten securely.

Lift up the fixture to the mounting surface and pass the screws (AA) through the two mounting holes in the fixture canopy. While holding the fixture with one hand, thread the screws (AA) in or out of the round mounting plate (CC) until 3/16" of threads are showing. That should be enough to mount the fixture as instructed in step 4.