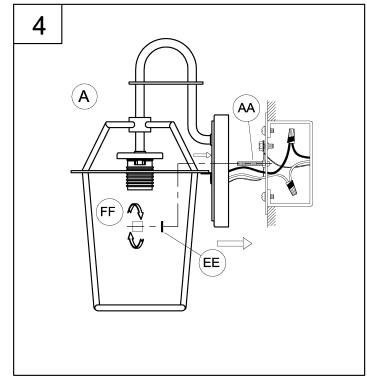

## Assembly Instructions

1. Loosely thread the screws (AA) and the hex nuts (DD) onto the round mounting plate (CC). You now need to adjust the screw length according to the fixture canopy depth.

2. Attach this assembly to the outlet box using the mounting screws supplied with the outlet box (not provided). Tighten securely.

Lift up the fixture to the mounting surface and pass the screws (AA) through the two mounting holes in the fixture canopy. While holding the fixture with one hand, thread the screws (AA) in or out of the round mounting plate (CC) until 3/16" of threads are showing. That should be enough to mount the fixture as instructed in step 4.

Next, take the fixture down and go back and tighten the hex nuts (DD) up against the round mounting plate (CC). You now should have the correct length of threads for mounting the fixture.

## Assembly Instructions

3. Strip 3/8" of insulation from the electrical wire ends. Using wire nuts (BB), connect the WHITE fixture wire to the WHITE supply wire from the outlet box; connect the BLACK fixture wire to the BLACK supply wire from the outlet box..

Connect the fixture ground wire and supply ground wire using a wire nut or by fastening to the ground screw on the round mounting plate. Push all of the wire connections carefully, into the outlet box.

4. Slide the mounting holes in the fixture (A) over the screws (AA) and using the black rubber washer (EE) and cylinder nuts (FF), tighten the fixture against the mounting surface.

5. Attach the glass shade (B) and the socket cover (C) to the fixture (A) using the socket ring (D) to secure tightly. Thread the lamp (not included) into fixture socket. Use 60 or 100-watt MAX (see page 1) incandescent medium base lamp, SBCFL or SBLED.