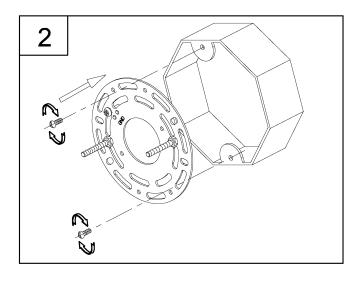

4. Slide the mounting holes in the fixture (A) over the screws (AA) and using the black rubber washer (EE) and cylinder nuts (FF), tighten the fixture against the mounting surface.

5. Attach the glass shade (B) and the socket cover (C) to the fixture (A) using the socket ring (D) to secure tightly. Thread the lamp (not included) into fixture socket. Use 60 or 100-watt MAX (see page 1) incandescent medium base lamp, SBCFL or SBLED.