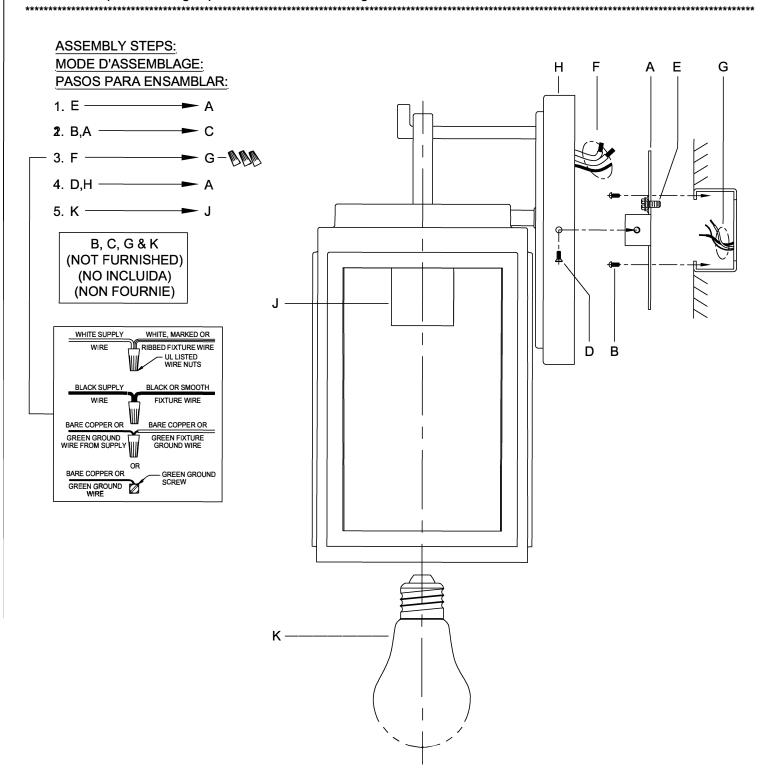

## urban ambiance

CAUTION: Risk of fire. Min. 90°C supply conductors. Consult a qualified electrician to ensure correct branch circuit conductor. WARNING - If any Special Control Devices are used with this Fixture, Follow the Instructions Carefully to assure full compliance with N.E.C. requirements. If there are any questions, contact a Qualified Electrical Contractor.

CAUTION - All glass is fragile, use care when handling Glass component(s) and or Lamp(s).

WARNING - To comply with the National Electrical Code and Underwriters Laboratories requirements, when installed outdoors, or in wet locations, the edge of the wall plate coming in contact with the mounting surface, must be sealed with a latex waterproof caulking to prevent water from entering the outlet box.