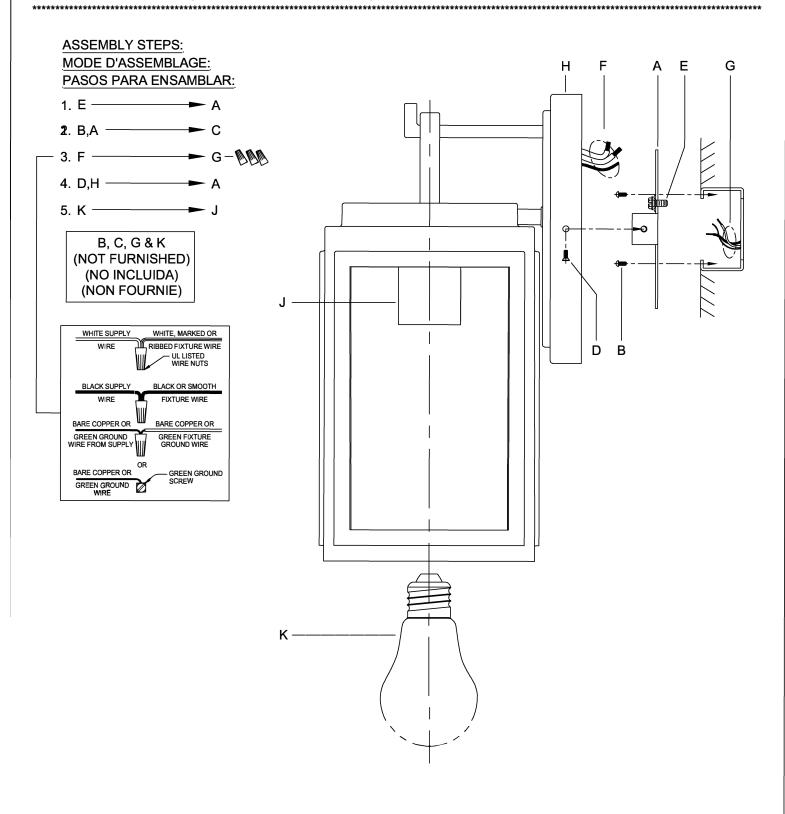

## urban ambiance

CAUTION: Risk of fire. Min. 90°C supply conductors. Consult a qualified electrician to ensure correct branch circuit conductor. WARNING - If any Special Control Devices are used with this Fixture, Follow the Instructions Carefully to assure full compliance with N.E.C. requirements. If there are any questions, contact a Qualified Electrical Contractor. CAUTION - All glass is fragile, use care when handling Glass component(s) and or Lamp(s).

WARNING - To comply with the National Electrical Code and Underwriters Laboratories requirements, when installed outdoors, or in wet locations, the edge of the wall plate coming in contact with the mounting surface, must be sealed with a latex waterproof caulking to prevent water from entering the outlet box.