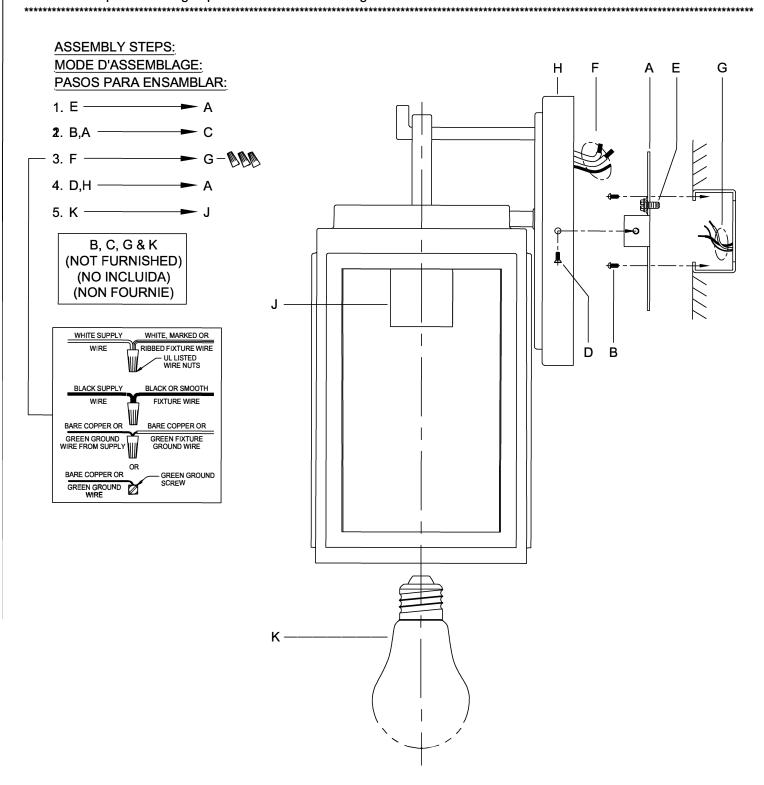

## urban ambiance

CAUTION: Risk of fire. Min. 90°C supply conductors. Consult a qualified electrician to ensure correct branch circuit conductor. WARNING - If any Special Control Devices are used with this Fixture, Follow the Instructions Carefully to assure full compliance with N.E.C. requirements. If there are any questions, contact a Qualified Electrical Contractor.

CAUTION - All glass is fragile, use care when handling Glass component(s) and or Lamp(s).

WARNING - To comply with the National Electrical Code and Underwriters Laboratories requirements, when installed outdoors, or in wet locations, the edge of the wall plate coming in contact with the mounting surface, must be sealed with a latex waterproof caulking to prevent water from entering the outlet box.