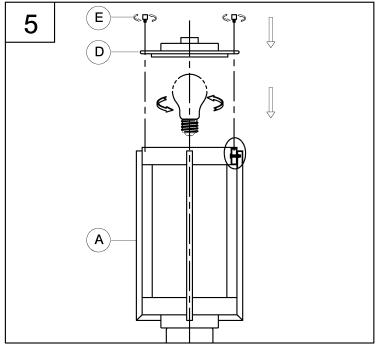

4. Attach glass shade (B) to fixture (A) using socket cup (C). Secure tightly.

5. Screw lamp (not included) into fixture socket. Use 60-watt MAX incandescent medium base lamp, SBCFL or SBLED.

Attach top cover (D) to fixture (A) using round nuts (E). Secure tightly.