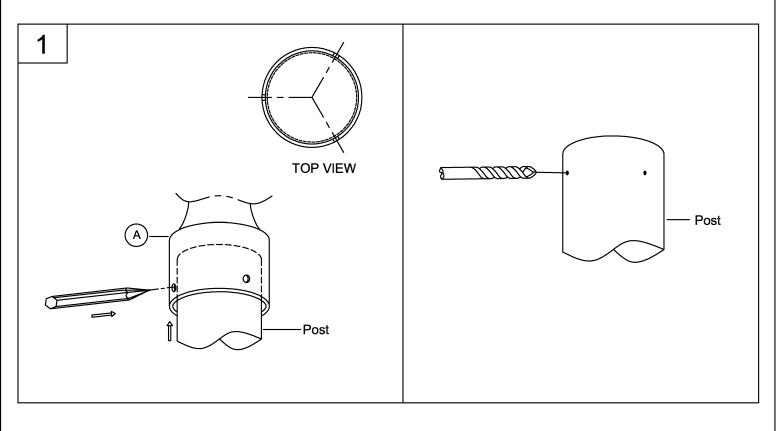

### Assembly Instructions

1. Place the fixture (A) on the post (not included) and use a pencil to mark the locations of the 3 mounting holes. Remove the fixture from the post and use a drill with a 0.144 (4mm) bit to create mounting holes in the post.