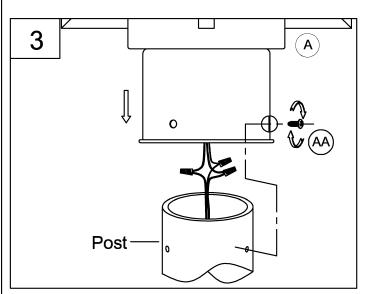

Connect the fixture ground wire and supply ground wire using a wire nut. Push all wire connections into the post.

3. Insert the fixture (A) onto the post and use the mounting screws (AA) to secure the fixture tightly to the post using the holes drilled in step 1.