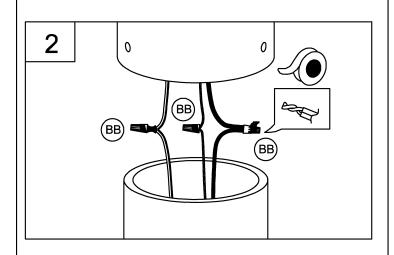

## Assembly Instructions

2. Strip 3/8" of insulation from the electrical wire ends. Using wire nuts (BB), connect WHITE fixture wire to the WHITE supply wire from the pole connection; connect the BLACK fixture wire to the BLACK supply wire from the pole connection.

Connect the fixture ground wire and supply ground wire using a wire nut. Push all wire connections into the post.

3. Insert the fixture (A) onto the post and use the mounting screws (AA) to secure the fixture tightly to the post using the holes drilled in step 1.