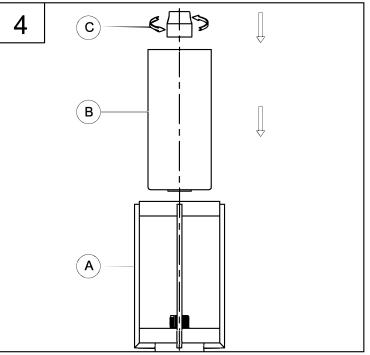

4. Attach glass shade (B) to fixture (A) using socket cup (C). Secure tightly.

5. Screw lamp (not included) into fixture socket. Use 60-watt MAX incandescent medium base lamp, SBCFL or SBLED.

Attach top cover (D) to fixture (A) using round nuts (E). Secure tightly.