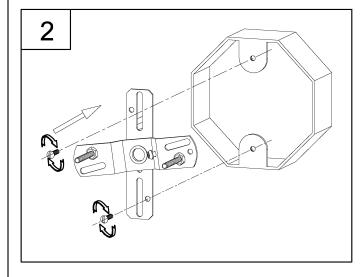

## Assembly Instructions

1. Screw screw (AA) onto swivel mounting strap (CC) and use hex nut (DD) to secure it tight.

### Hardware Used

2. Attach assembled parts from Step 1 onto outlet box using the mounting screws supplied with the outlet box (not included).