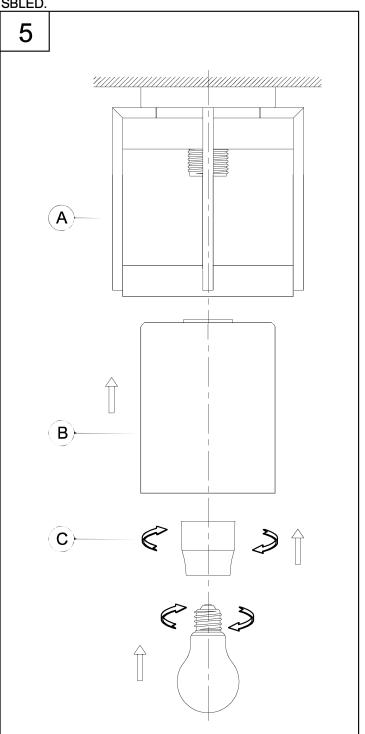

5. Attach glass shade (B) into fixture (A) using socket ring (C) to secure it tight.

Screw lamp (not included) into fixture socket.

Use 60-watt MAX incandescent medium base lamp, SBCFL or SBLED.