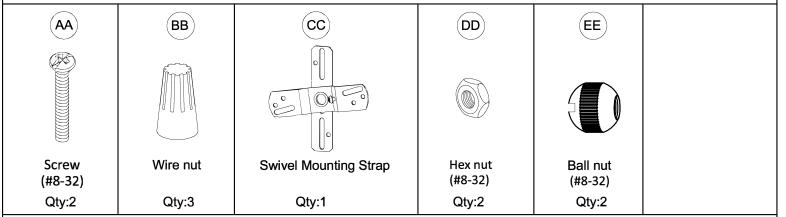

# urban ambiance

Installation Instructions: **UHP1352** 

| PART | DESCRIPTION | QUANTITY |
|------|-------------|----------|
| Α    | Fixture     | 1        |
| В    | Glass Shade | 1        |
| С    | Socket Ring | 1        |



# HARDWARE CONTENTS (not actual size)







# Safety Information

Please read and understand this entire manual before attempting to assemble, operate or install the product.

CAUTION: Read instructions carefully and turn electricity off at main circuit breaker panel before beginning installation. CAUTION: Risk of fire. Min. 90°C supply conductors. Consult a qualified electrician to ensure correct branch circuit conductor. WARNING: If any Special Control Devices are used with this fixture, follow instructions carefully to assure full compliance with N.E.C. requirements. If there are any questions, contact a qualified electrical contractor.

CAUTION: All glass is fragile. Use care when handling glass shades and bulbs.

## Preparation

- 1. Before beginning installation, make sure all parts are included using the contents diagra