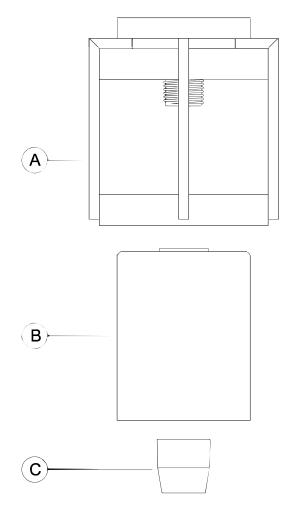

# urban ambiance

Installation Instructions: **UHP1352** 

| PART | DESCRIPTION | QUANTITY |
|------|-------------|----------|
| Α    | Fixture     | 1        |
| В    | Glass Shade | 1        |
| С    | Socket Ring | 1        |