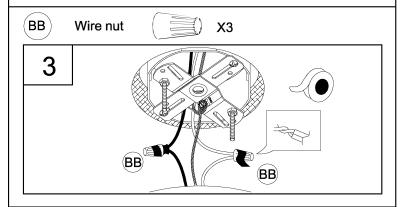

# **Assembly Instructions**

3. Strip 3/8" of insulation from the electrical wire ends. Using wire nuts (BB), connect white fixture wire to the white supply wire from the outlet box; connect the black fixture wire to the black supply wire.

Connect the fixture ground wire and supply ground wire using a wire nut or by fastening to the ground screw on the swivel mounting strap. Push all wire connections into the outlet box.

4. Attach fixture (A) to screws (AA) using ball nuts (EE). Secure tightly.