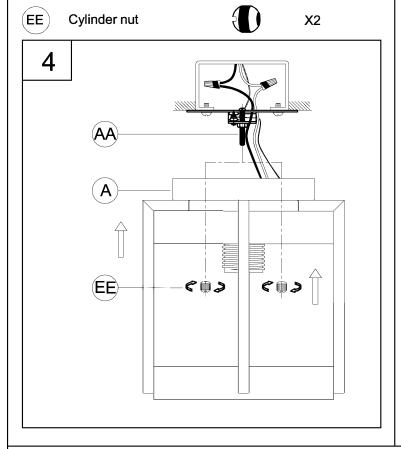

Connect the fixture ground wire and supply ground wire using a wire nut or by fastening to the ground screw on the swivel mounting strap. Push all wire connections into the outlet box.

4. Attach fixture (A) to screws (AA) using ball nuts (EE). Secure tightly.