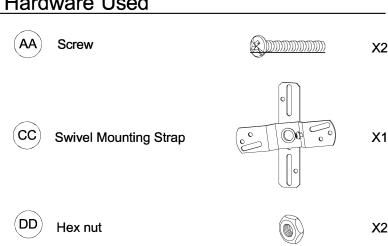

### Hardware Used

2. Attach assembled parts from Step 1 onto outlet box using the mounting screws supplied with the outlet box (not included).