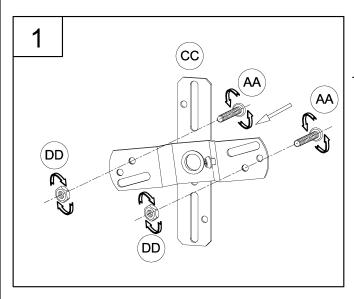

## Assembly Instructions

1. Screw screw (AA) onto swivel mounting strap (CC) and use hex nut (DD) to secure it tight.